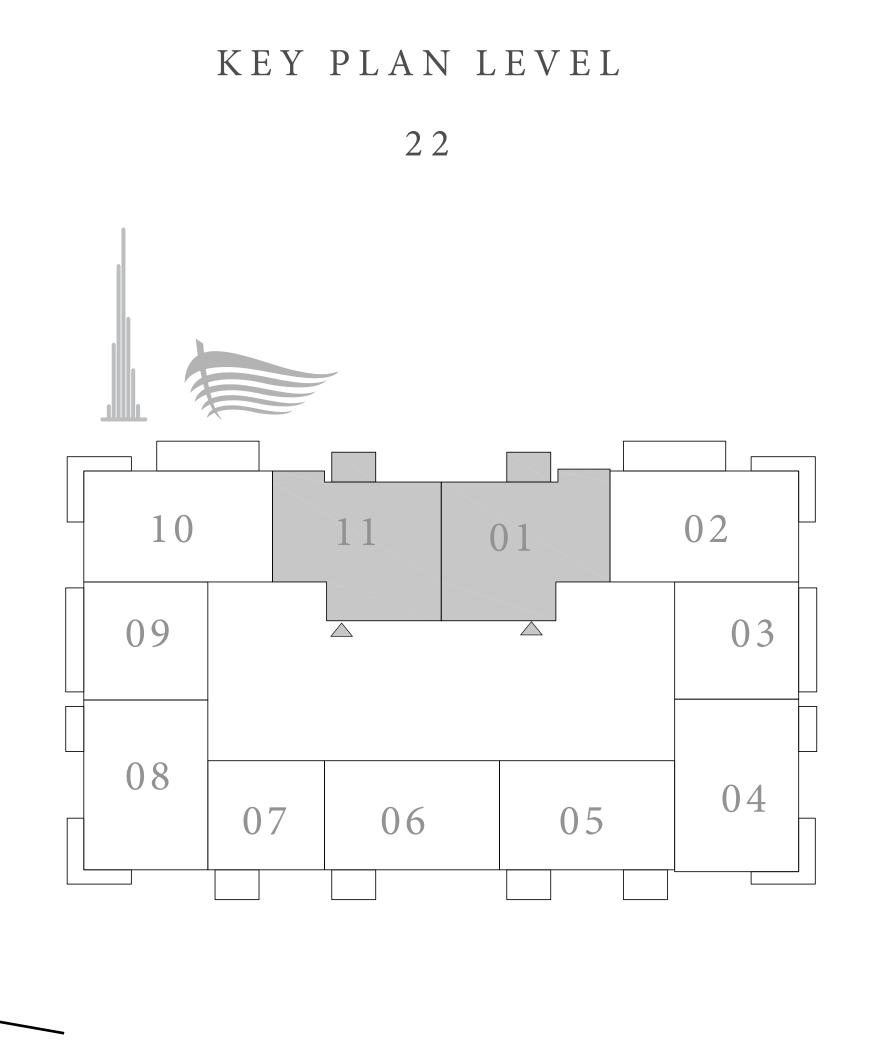

# DOWNTOWN+DUBAI THE RESIDENCES

TOWER 2

#### 2 BEDROOM TYPE C

UNITS 01 & 11 | LEVEL 22

| SUITE AREA   | 1214.92 SQ.FT. | 112.87 SQ.M. |
|--------------|----------------|--------------|
| BALCONY AREA | 71.15 SQ.FT.   | 6.61 SQ.M.   |
| TOTAL AREA   | 1286.07 SQ.FT. | 119.48 SQ.M. |