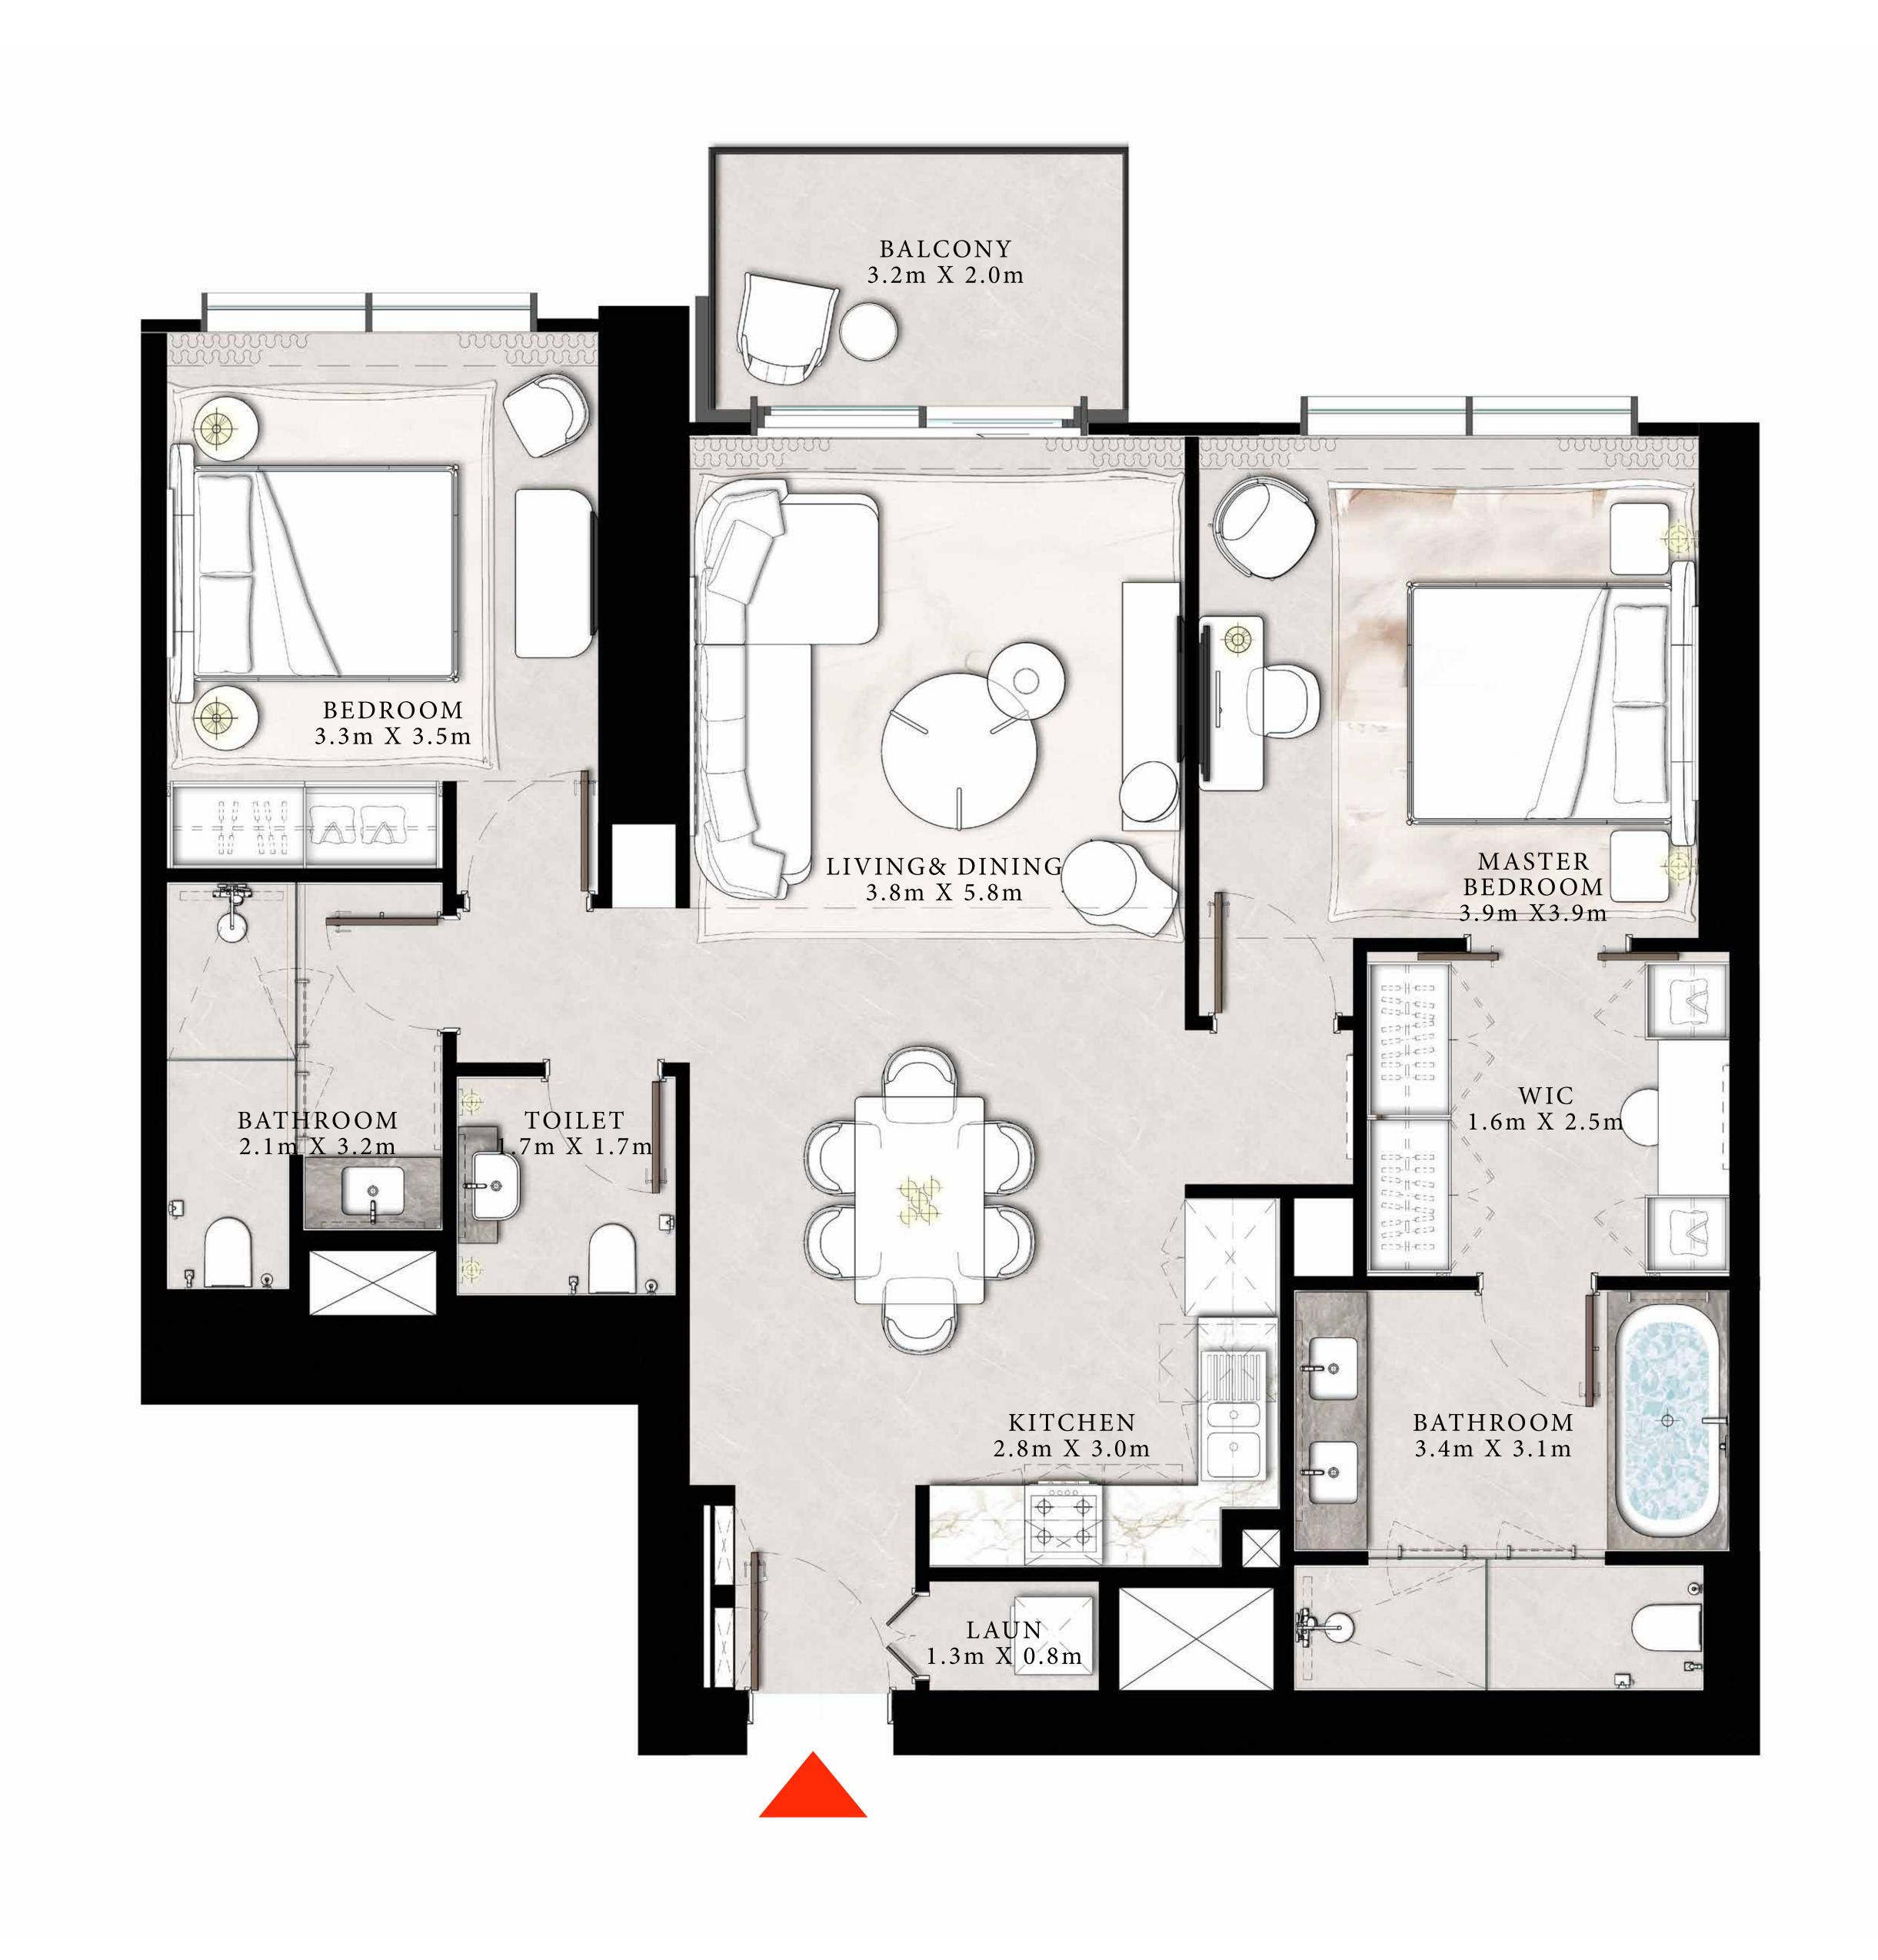

#### 2 BEDROOM TYPE D

UNIT 05 | LEVEL 23-40

| SUITE AREA   | 1079.51 SQ.FT. | 100.29 SQ.M. |  |
|--------------|----------------|--------------|--|
| BALCONY AREA | 142.41 SQ.FT.  | 13.23 SQ.M.  |  |
| TOTAL AREA   | 1221.92 SQ.FT. | 113.52 SQ.M. |  |