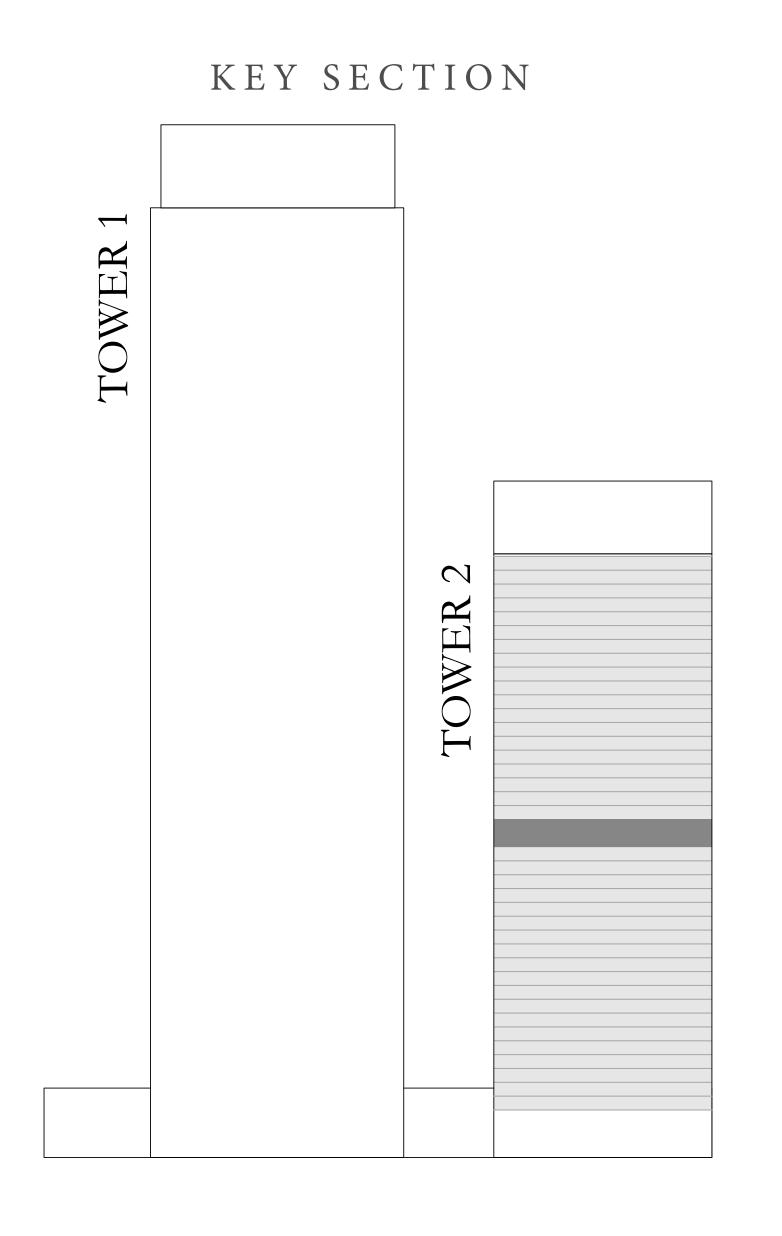

| LEVEL 21

| SUITE AREA   | 1185.11 SQ.FT. | 110.10 SQ.M. |
|--------------|----------------|--------------|
| BALCONY AREA | 157.37 SQ.FT.  | 14.62 SQ.M.  |
| TOTAL AREA   | 1342.48 SQ.FT. | 124.72 SQ.M. |









# DOWNTOWN+DUBAI THE RESIDENCES

TOWER 2

#### 2 BEDROOM TYPE B

UNIT 04 | LEVEL 21

|   | SUITE AREA   | 1132.15 SQ.FT. | 105.18 SQ.M. |
|---|--------------|----------------|--------------|
| _ | BALCONY AREA | 154.35 SQ.FT.  | 14.34 SQ.M.  |
| _ | TOTAL AREA   | 1286.50 SQ.FT. | 119.52 SQ.M. |









## DOWNTOWN+DUBAI THE RESIDENCES

TOWER 2

#### 1 BEDROOM TYPE B

UNIT 05 | LEVEL 21

| SUITE AREA   | 785.77 SQ.FT. | 73.00 SQ.M. |
|--------------|---------------|-------------|
| BALCONY AREA | 109.58 SQ.FT. | 10.18 SQ.M. |
| TOTAL AREA   | 895.35 SQ.FT. | 83.18 SQ.M. |









# DOWNTOWN+DUBAI THE RESIDENCES

TOWER 2

#### 2 BEDROOM TYPE C

UNITS 01 & 11 | LEVEL 22

| SUITE AREA   | 1214.92 SQ.FT. | 112.87 SQ.M. |
|--------------|----------------|--------------|
| BALCONY AREA | 71.15 SQ.FT.   | 6.61 SQ.M.   |
| TOTAL AREA   | 1286.07 SQ.FT. | 119.48 SQ.M. |









# DOWNTOWN+DUBAI THE RESIDENCES

TOWER 2

#### 2 BEDROOM TYPE A

UNITS 02 & 10 | LEVEL 22-40

| SUITE AREA   | 1141.84 SQ.FT. | 106.08 SQ.M. |
|--------------|----------------|--------------|
| BALCONY AREA | 268.02 SQ.FT.  | 24.90 SQ.M.  |
| TOTAL AREA   | 1409.86 SQ.FT. | 130.98 SQ.M. |









# DOWNTOWN+DUBAI THE RESIDENCES

TOWER 2

#### 1 BEDROOM TYPE B

UNITS 03 & 09 | LEVEL 22-40

| SUITE AREA   | 785.77 SQ.FT. | 73.00 SQ.M. |
|--------------|---------------|-------------|
| BALCONY A