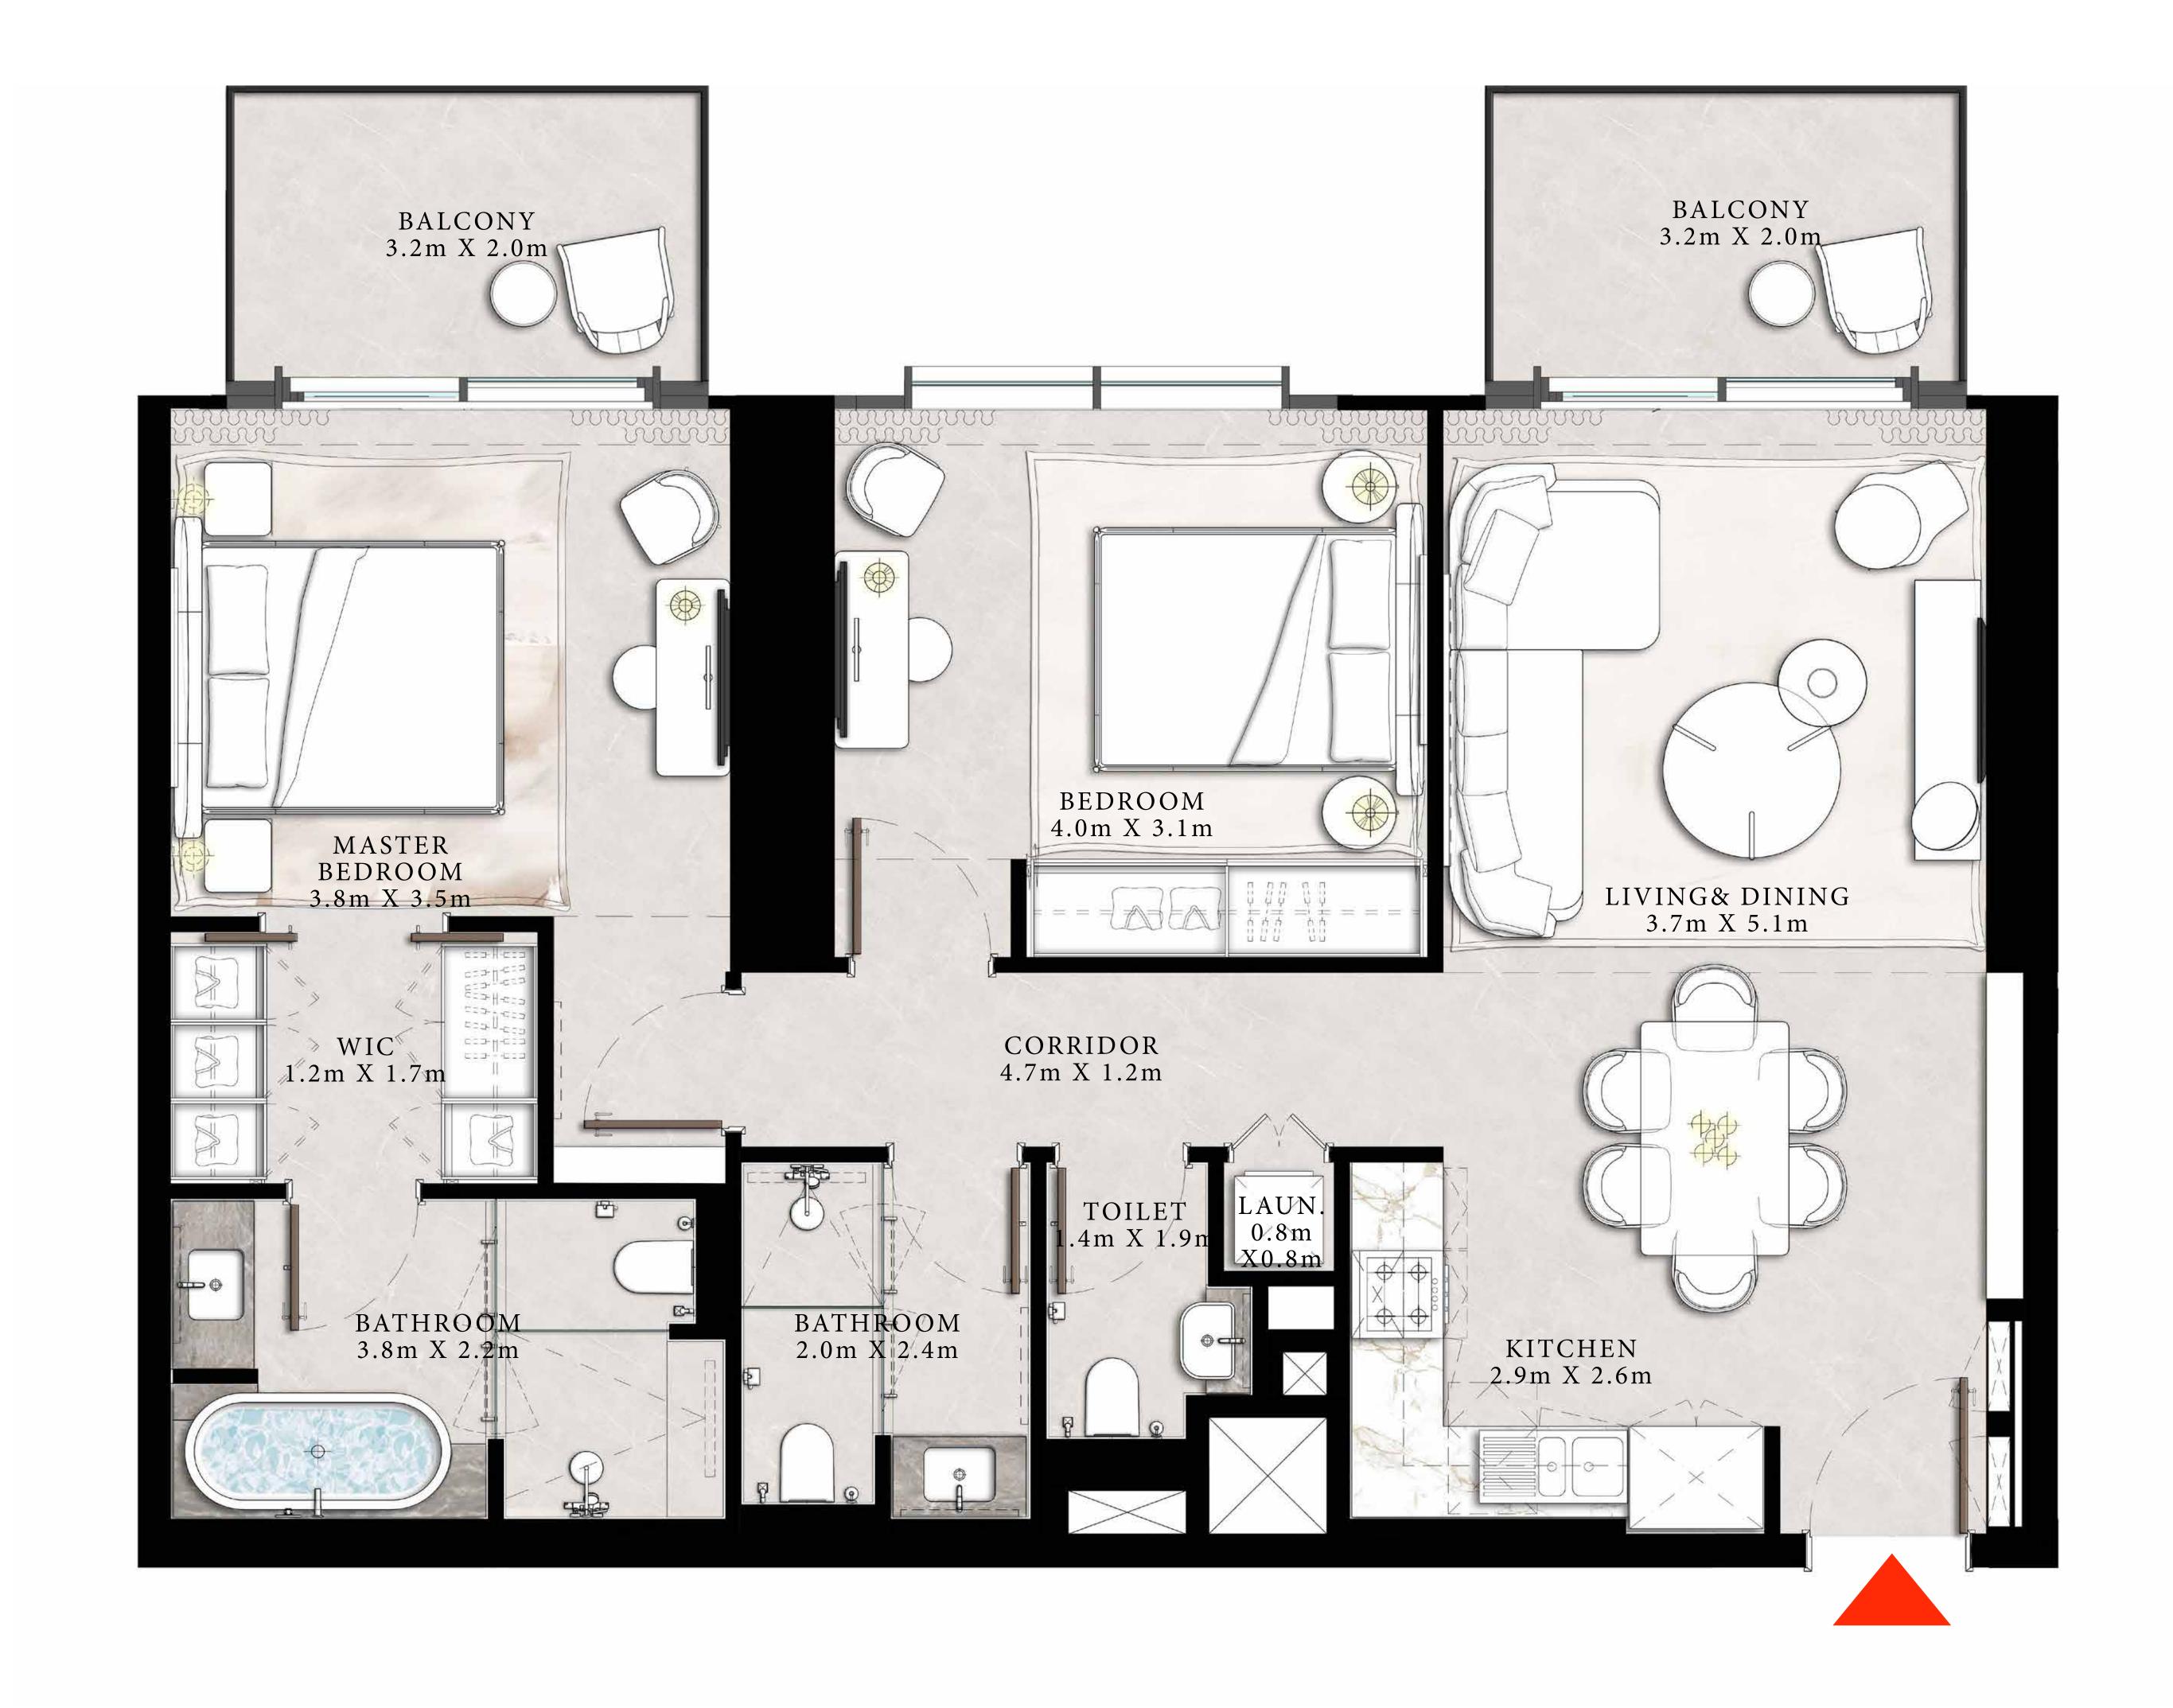

#### 2 BEDROOM TYPE B1

UNIT 02 | LEVEL PODIUM-2

| SUITE AREA   | 1135.38 SQ.FT. | 105.48 SQ.M. |  |
|--------------|----------------|--------------|--|
| BALCONY AREA | 108.61 SQ.FT.  | 10.09 SQ.M.  |  |
| TOTAL AREA   | 1243.99 SQ.FT. | 115.57 SQ.M. |  |