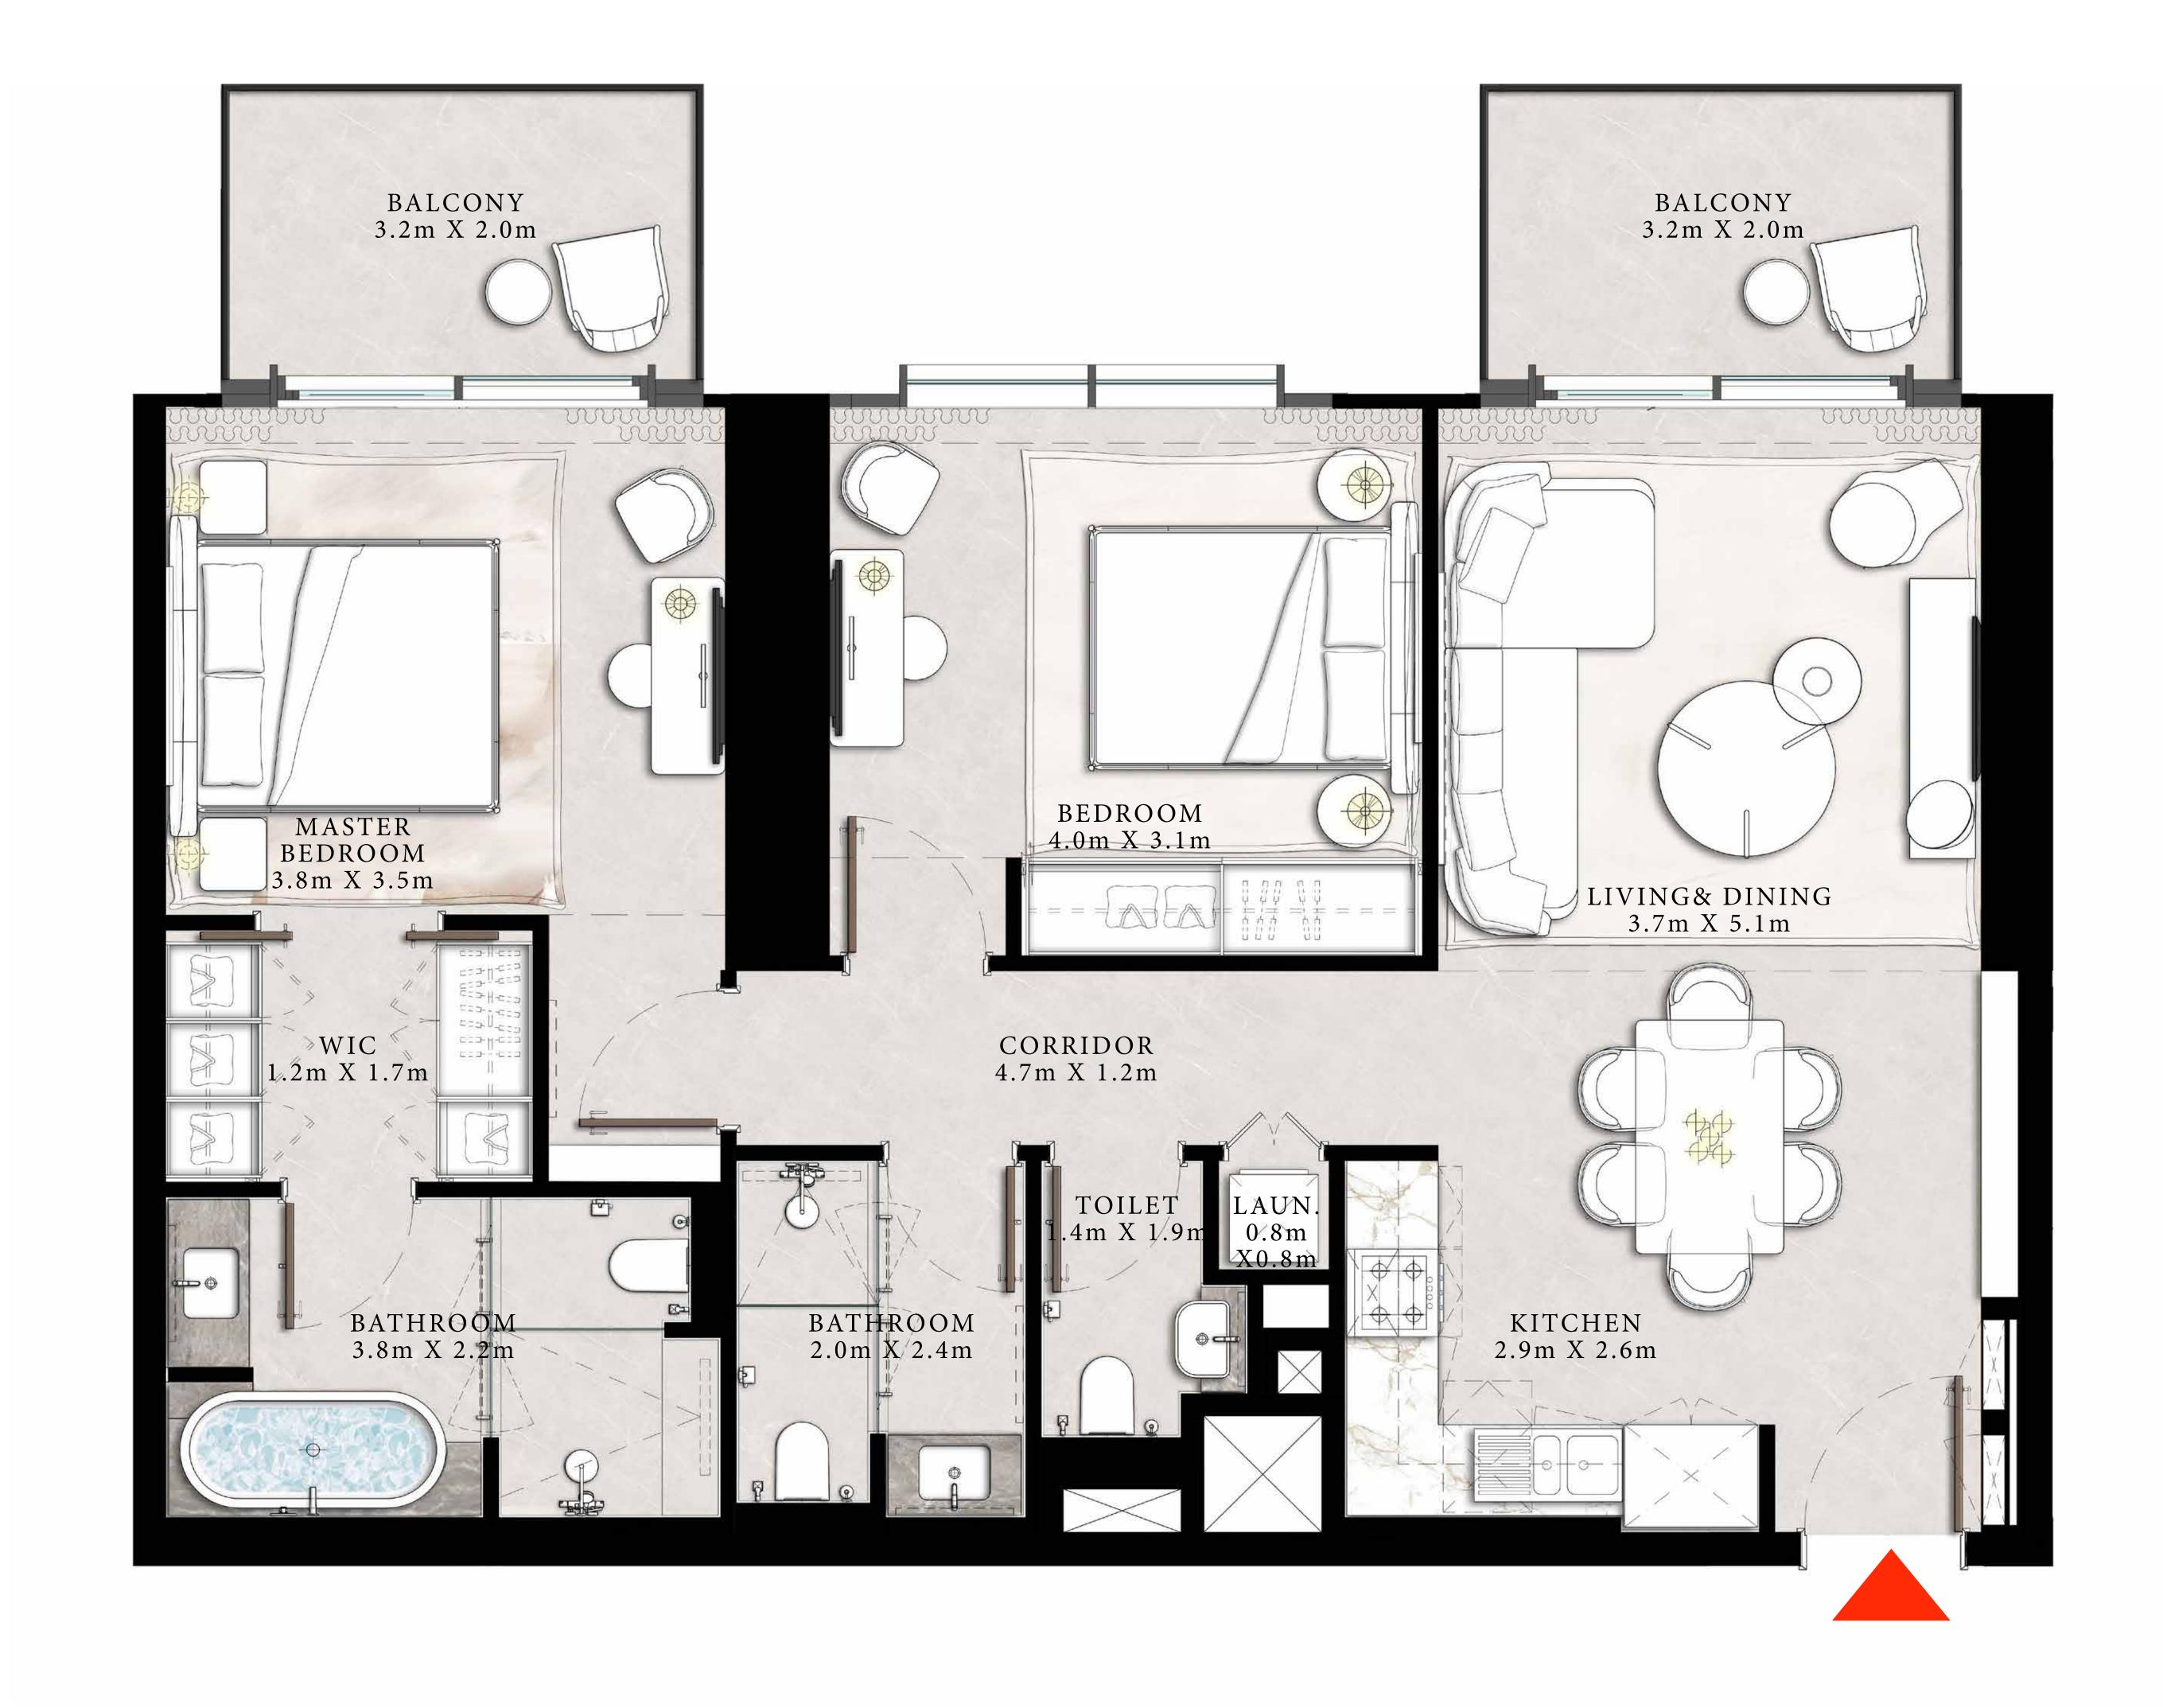

## DOWNTOWN+DUBAI THE RESIDENCES

TOWER 2

#### 2 BEDROOM TYPE D

UNIT 05 | LEVEL 22

| SUITE AREA   | 1079.84 SQ.FT. | 100.32 SQ.M. |
|--------------|----------------|--------------|
| BALCONY AREA | 142.41 SQ.FT.  | 13.23 SQ.M.  |
| TOTAL AREA   | 1222.25 SQ.FT. | 113.55 SQ.M. |