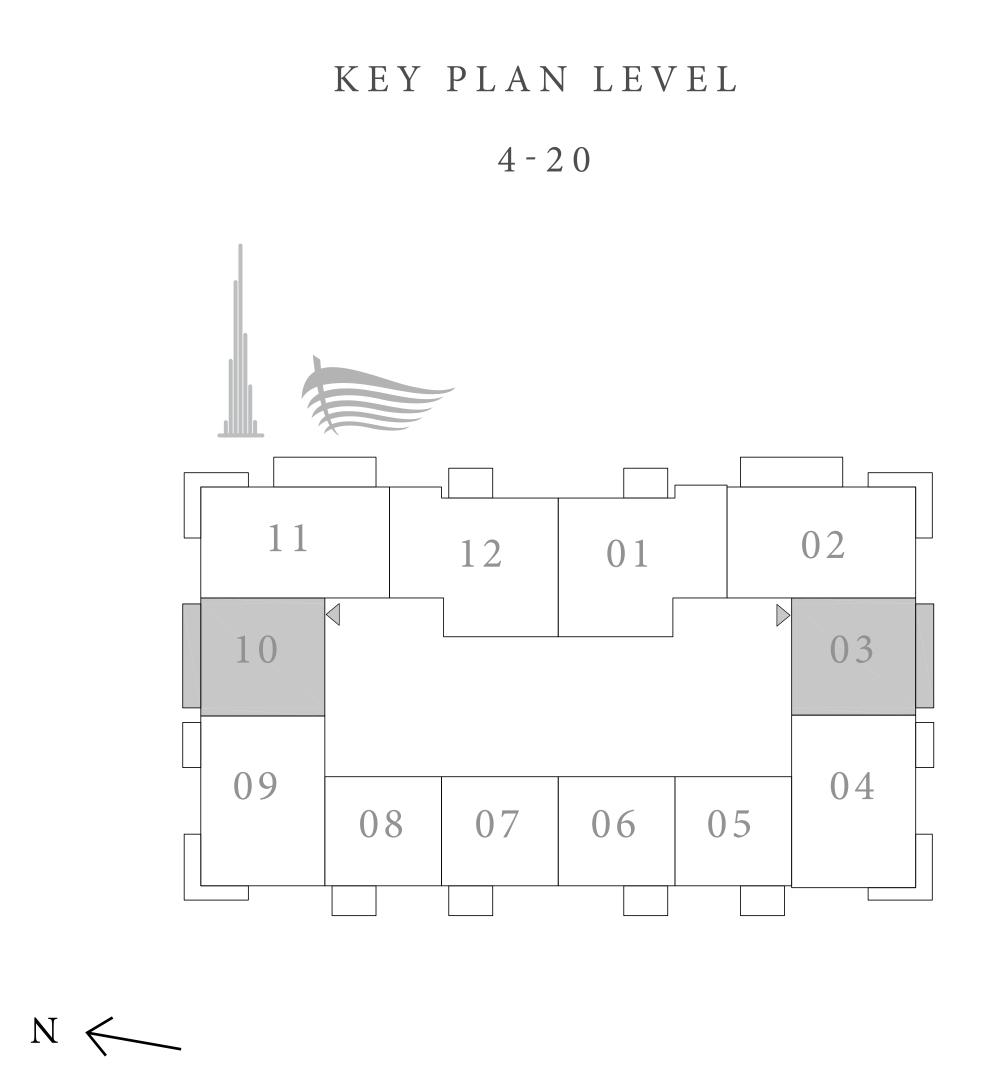

#### 1 BEDROOM TYPE B

UNITS 03 & 10 | LEVEL 4-20

|   | SUITE AREA   | 785.77 SQ.FT. | 73.00 SQ.M. |  |
|---|--------------|---------------|-------------|--|
|   | BALCONY AREA | 109.58 SQ.FT. | 10.18 SQ.M. |  |
| - | TOTAL AREA   | 895.35 SQ.FT. | 83.18 SQ.M. |  |