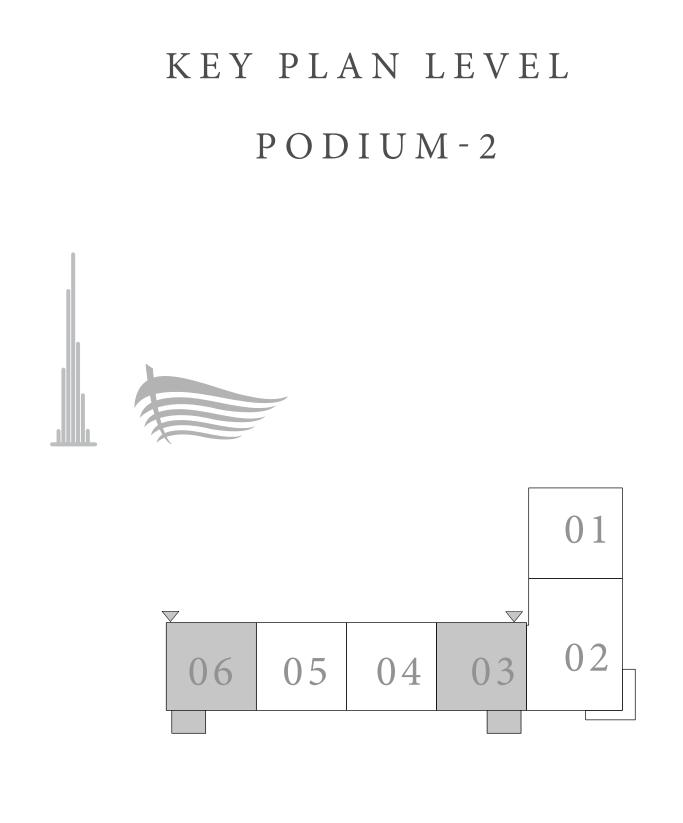

#### 1 BEDROOM TYPE C

UNIT 01 | LEVEL PODIUM-2

| SUITE AREA   | 787.16 SQ.FT. | 73.13 SQ.M. |  |
|--------------|---------------|-------------|--|
| BALCONY AREA | 0 SQ.FT.      | 0 SQ.M.     |  |
| TOTAL AREA   | 787.16 SQ.FT. | 73.13 SQ.M. |  |

#### 2 BEDROOM TYPE B1

UNIT 02 | LEVEL PODIUM-2

| SUITE AREA   | 1135.38 SQ.FT. | 105.48 SQ.M. |  |
|--------------|----------------|--------------|--|
| BALCONY AREA | 108.61 SQ.FT.  | 10.09 SQ.M.  |  |
| TOTAL AREA   | 1243.99 SQ.FT. | 115.57 SQ.M. |  |

#### 1 BEDROOM TYPE A

UNITS 03 & 06 | LEVEL PODIUM-2

| SUITE AREA   | 720.97 SQ.FT. | 66.98 SQ.M. |
|--------------|---------------|-------------|
| BALCONY AREA | 71.15 SQ.FT.  | 6.61 SQ.M.  |
| TOTAL AREA   | 792.12 SQ.FT. | 73.59 SQ.M. |

#### 1 BEDROOM TYPE A1

UNITS 04 & 05 | LEVEL PODIUM-2

| SUITE AREA   | 720.86 SQ.FT. | 66.97 SQ.M. |  |
|--------------|---------------|-------------|--|
| BALCONY AREA | 0 SQ.FT.      | 0 SQ.M.     |  |
| TOTAL AREA   | 720.86 SQ.FT. | 66.97 SQ.M. |  |