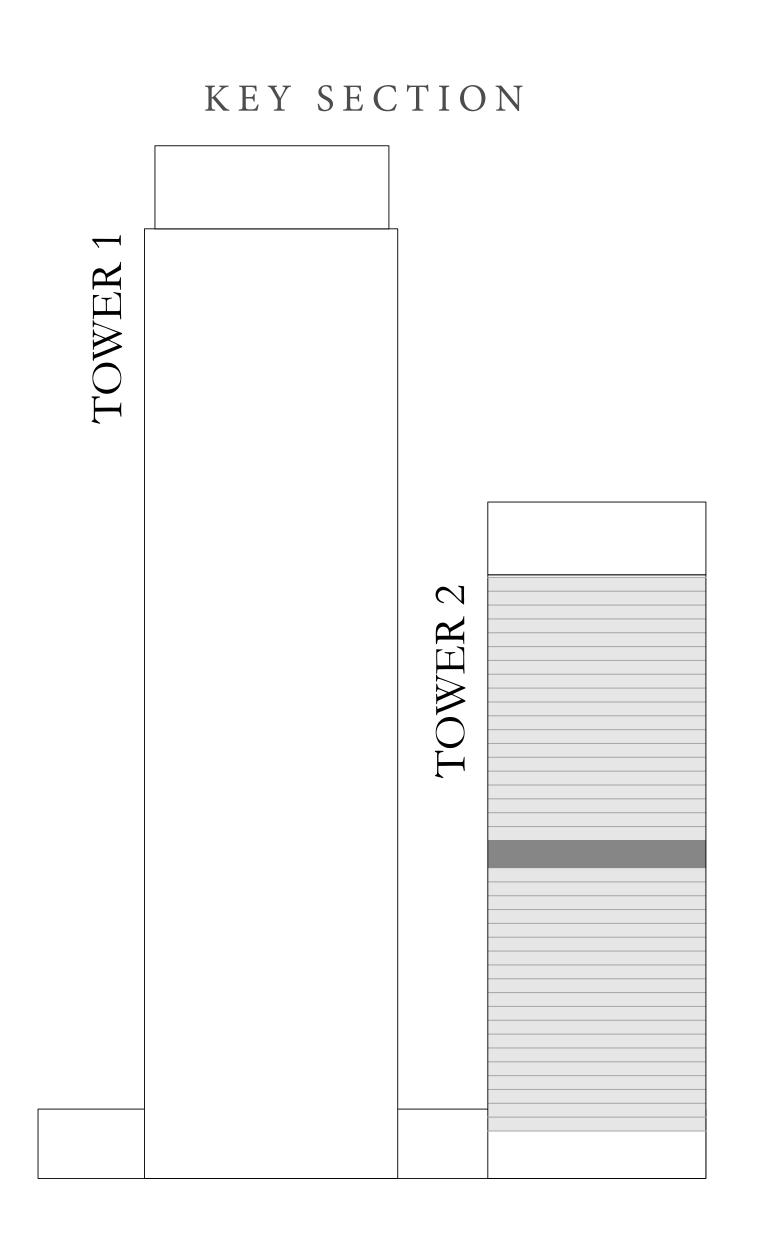

21

| SUITE AREA   | 1141.73 SQ.FT. | 106.07 SQ.M. |
|--------------|----------------|--------------|
| BALCONY AREA | 268.13 SQ.FT.  | 24.91 SQ.M.  |
| TOTAL AREA   | 1409.86 SQ.FT. | 130.98 SQ.M. |









# DOWNTOWN+DUBAI THE RESIDENCES

TOWER 2

#### 2 BEDROOM TYPE E

UNIT 03 | LEVEL 21

| SUITE AREA   | 1185.11 SQ.FT. | 110.10 SQ.M. |
|--------------|----------------|--------------|
| BALCONY AREA | 157.37 SQ.FT.  | 14.62 SQ.M.  |
| TOTAL AREA   | 1342.48 SQ.FT. | 124.72 SQ.M. |









# DOWNTOWN+DUBAI THE RESIDENCES

TOWER 2

#### 2 BEDROOM TYPE B

UNIT 04 | LEVEL 21

|   | SUITE AREA   | 1132.15 SQ.FT. | 105.18 SQ.M. |
|---|--------------|----------------|--------------|
| _ | BALCONY AREA | 154.35 SQ.FT.  | 14.34 SQ.M.  |
| _ | TOTAL AREA   | 1286.50 SQ.FT. | 119.52 SQ.M. |









## DOWNTOWN+DUBAI THE RESIDENCES

TOWER 2

#### 1 BEDROOM TYPE B

UNIT 05 | LEVEL 21

| SUITE AREA   | 785.77 SQ.FT. | 73.00 SQ.M. |
|--------------|---------------|-------------|
| BALCONY AREA | 109.58 SQ.FT. | 10.18 SQ.M. |
| TOTAL AREA   | 895.35 SQ.FT. | 83.18 SQ.M. |









# DOWNTOWN+DUBAI THE RESIDENCES

TOWER 2

#### 2 BEDROOM TYPE C

UNITS 01 & 11 | LEVEL 22

| SUITE AREA   | 1214.92 SQ.FT. | 112.87 SQ.M. |
|--------------|----------------|--------------|
| BALCONY AREA | 71.15 SQ.FT.   | 6.61 SQ.M.   |
| TOTAL AREA   | 1286.07 SQ.FT. | 119.48 SQ.M. |









# DOWNTOWN+DUBAI THE RESIDENCES

TOWER 2

#### 2 BEDROOM TYPE A

UNITS 02 & 10 | LEVEL 22-40

| SUITE AREA   | 1141.84 SQ.FT. | 106.08 SQ.M. |
|--------------|----------------|--------------|
| BALCONY AREA | 268.02