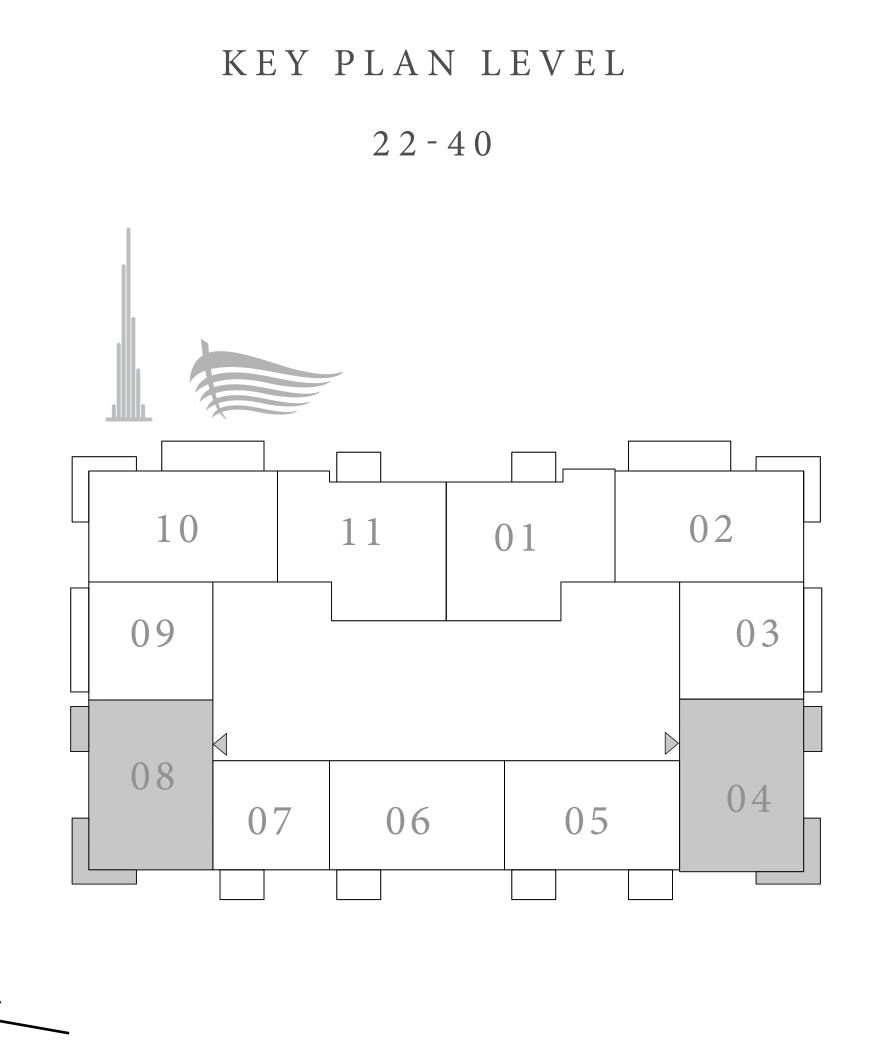

# DOWNTOWN+DUBAI THE RESIDENCES

TOWER 2

#### 2 BEDROOM TYPE A

UNITS 02 & 10 | LEVEL 22-40

| SUITE AREA   | 1141.84 SQ.FT. | 106.08 SQ.M. |
|--------------|----------------|--------------|
| BALCONY AREA | 268.02 SQ.FT.  | 24.90 SQ.M.  |
| TOTAL AREA   | 1409.86 SQ.FT. | 130.98 SQ.M. |

#### 1 BEDROOM TYPE B

UNITS 03 & 09 | LEVEL 22-40

| SUITE AREA   | 785.77 SQ.FT. | 73.00 SQ.M. |
|--------------|---------------|-------------|
| BALCONY AREA | 109.58 SQ.FT. | 10.18 SQ.M. |
| TOTAL AREA   | 895.35 SQ.FT. | 83.18 SQ.M. |

## DOWNTOWN+DUBAI THE RESIDENCES

TOWER 2

#### 2 BEDROOM TYPE B

UNITS 04 & 08 | LEVEL 22-40

| SUITE AREA   | 1134.41 SQ.FT. | 105.39 SQ.M. |  |
|--------------|----------------|--------------|--|
| BALCONY AREA | 154.35 SQ.FT.  | 14.34 SQ.M.  |  |
| TOTAL AREA   | 1288.76 SQ.FT. | 119.73 SQ.M. |  |

#### 2 BEDROOM TYPE D

UNIT 05 | LEVEL 22

| SUITE AREA   | 1079.84 SQ.FT. | 100.32 SQ.M. |
|--------------|----------------|--------------|
| BALCONY AREA | 142.41 SQ.FT.  | 13.23 SQ.M.  |
| TOTAL AREA   | 1222.25 SQ.FT. | 113.55 SQ.M. |

#### 2 BEDROOM TYPE D1

UNIT 06 | LEVEL 22-40

| SUITE AREA   | 1089.63 SQ.FT. | 101.23 SQ.M. |
|--------------|----------------|--------------|
| BALCONY AREA | 71.15 SQ.FT.   | 6.61 SQ.M.   |
| TOTAL AREA   | 1160.78 SQ.FT. | 107.84 SQ.M. |

#### 1 BEDROOM TYPE A

UNIT 07 | LEVEL 22-40

| SUITE AREA   | 720.97 SQ.FT. | 66.98 SQ.M. |  |
|--------------|---------------|-------------|--|
| BALCONY AREA | 71.15 SQ.FT.  | 6.61 SQ.M.  |  |
| TOTAL AREA   | 792.12 SQ.FT. | 73.59 SQ.M. |  |