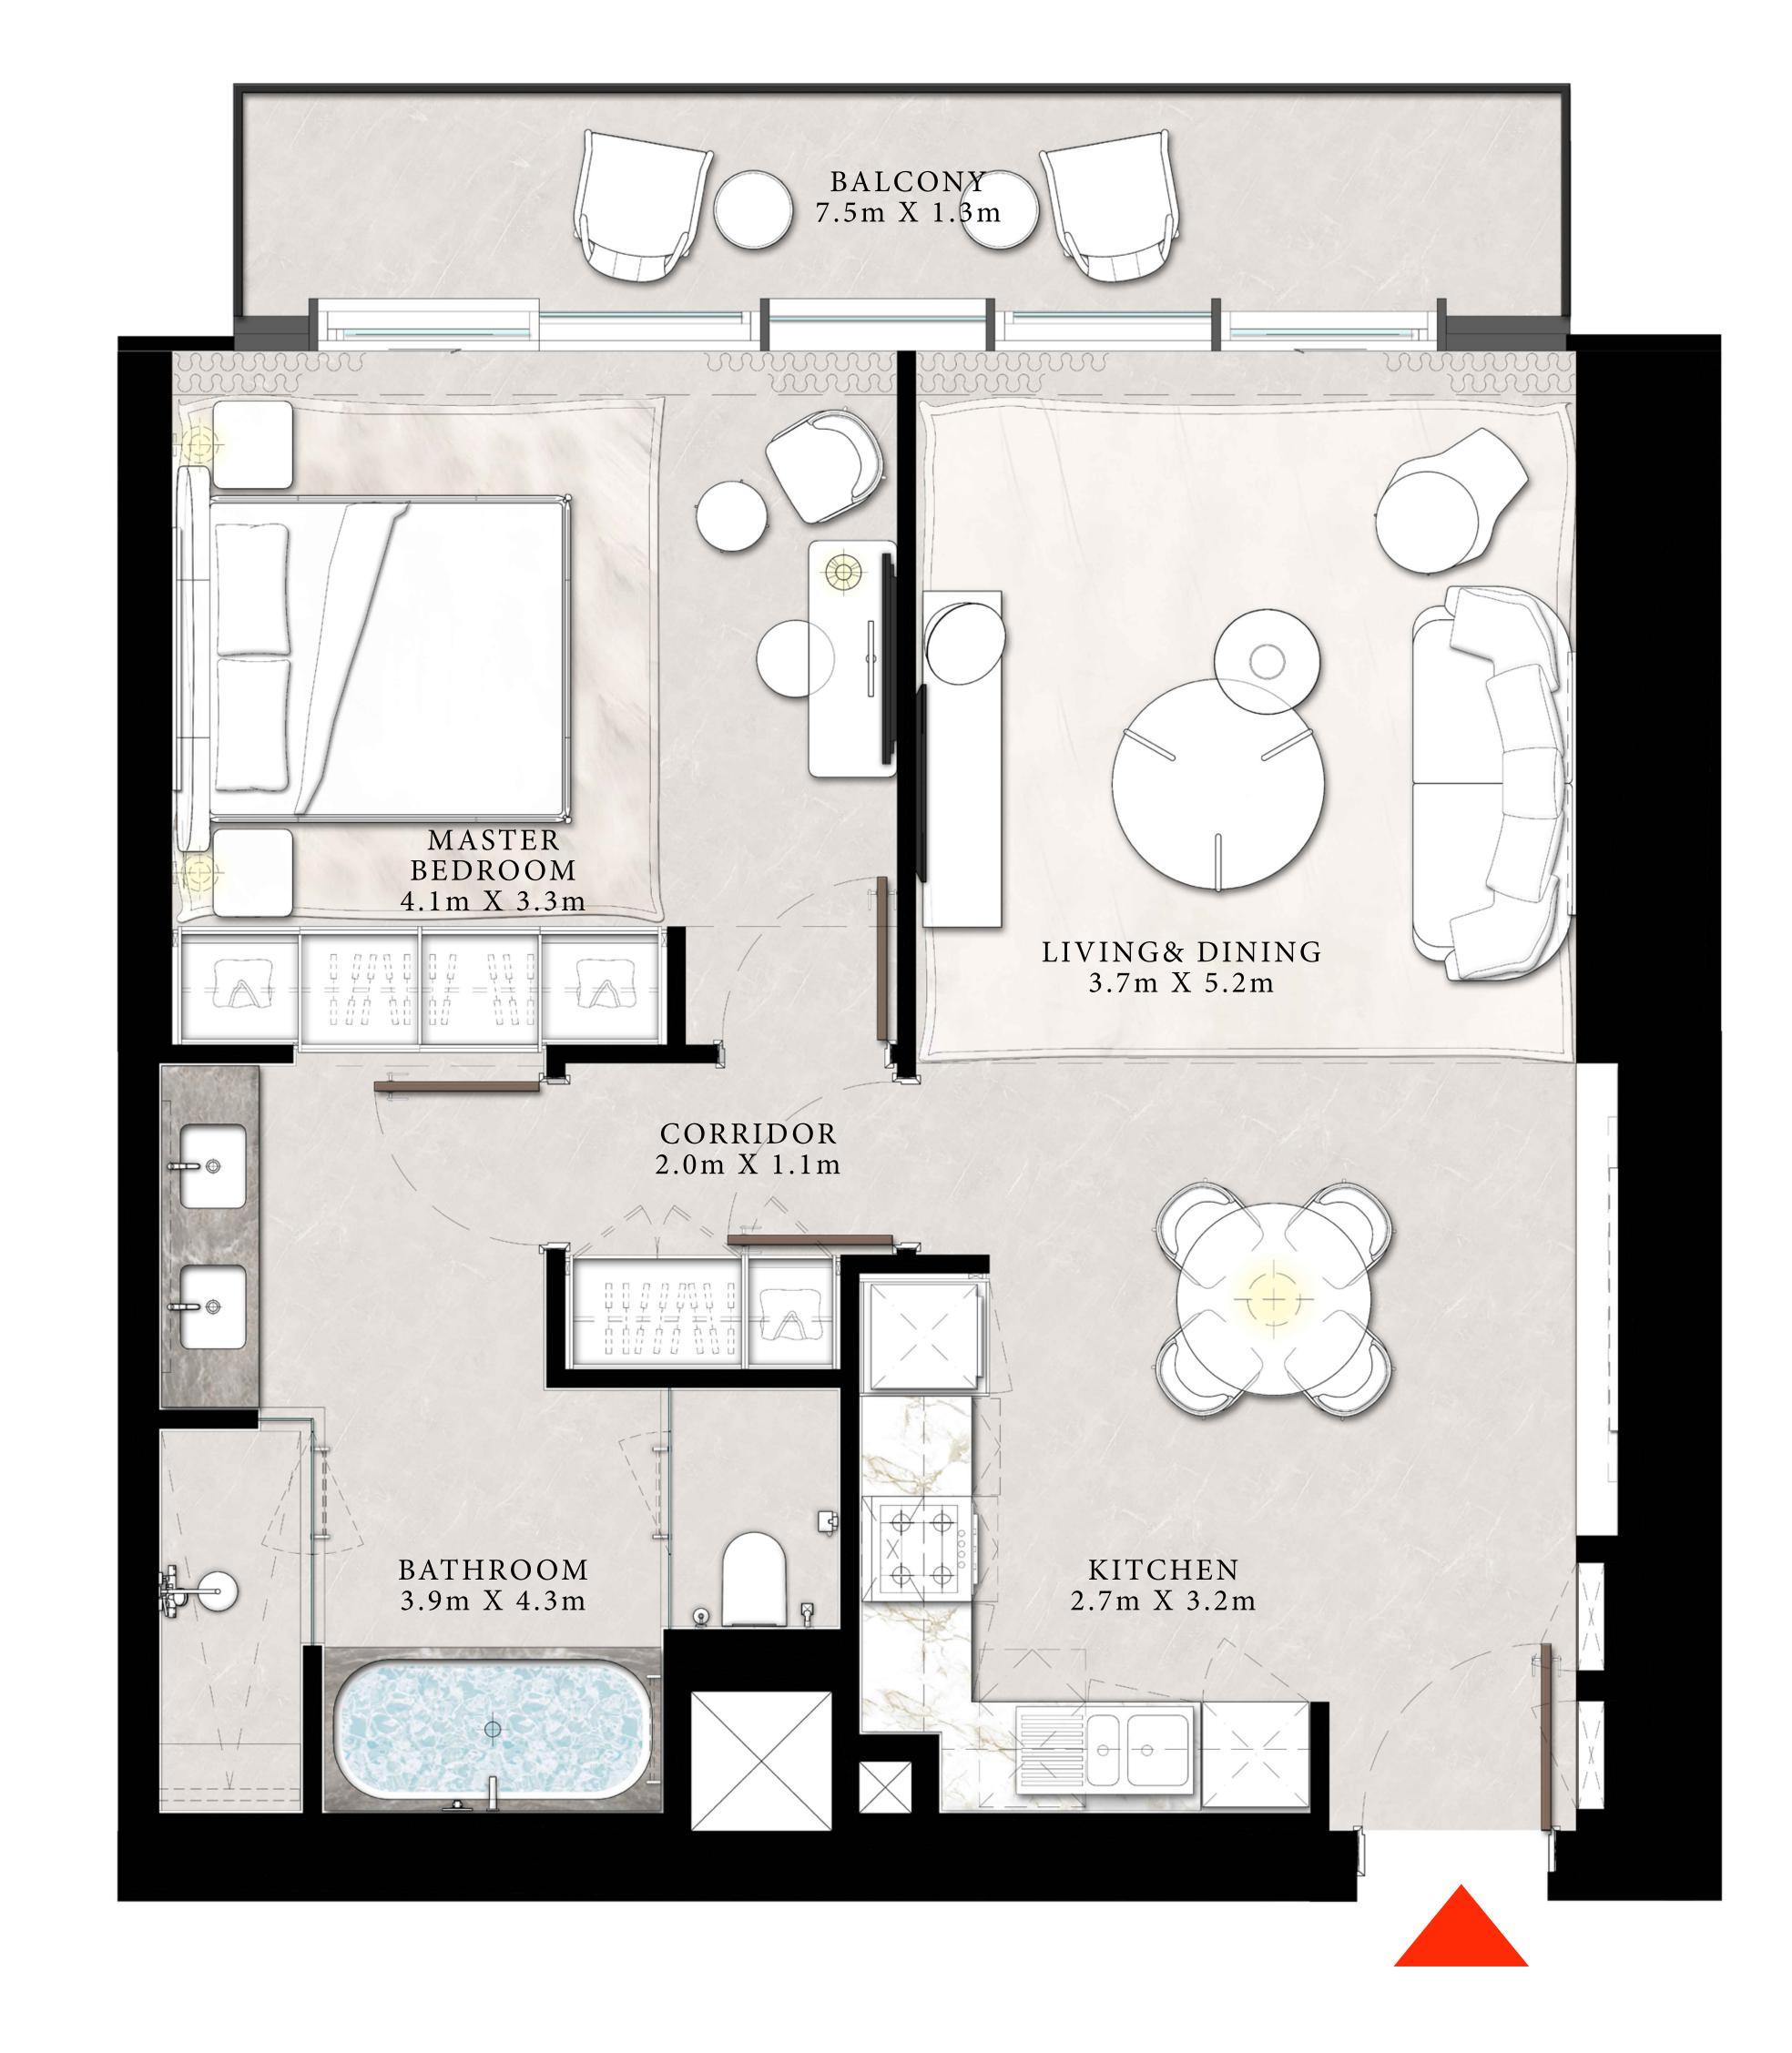

#### 2 BEDROOM TYPE A

UNITS 02 & 10 | LEVEL 22-40

| SUITE AREA   | 1141.84 SQ.FT. | 106.08 SQ.M. |
|--------------|----------------|--------------|
| BALCONY AREA | 268.02 SQ.FT.  | 24.90 SQ.M.  |
| TOTAL AREA   | 1409.86 SQ.FT. | 130.98 SQ.M. |