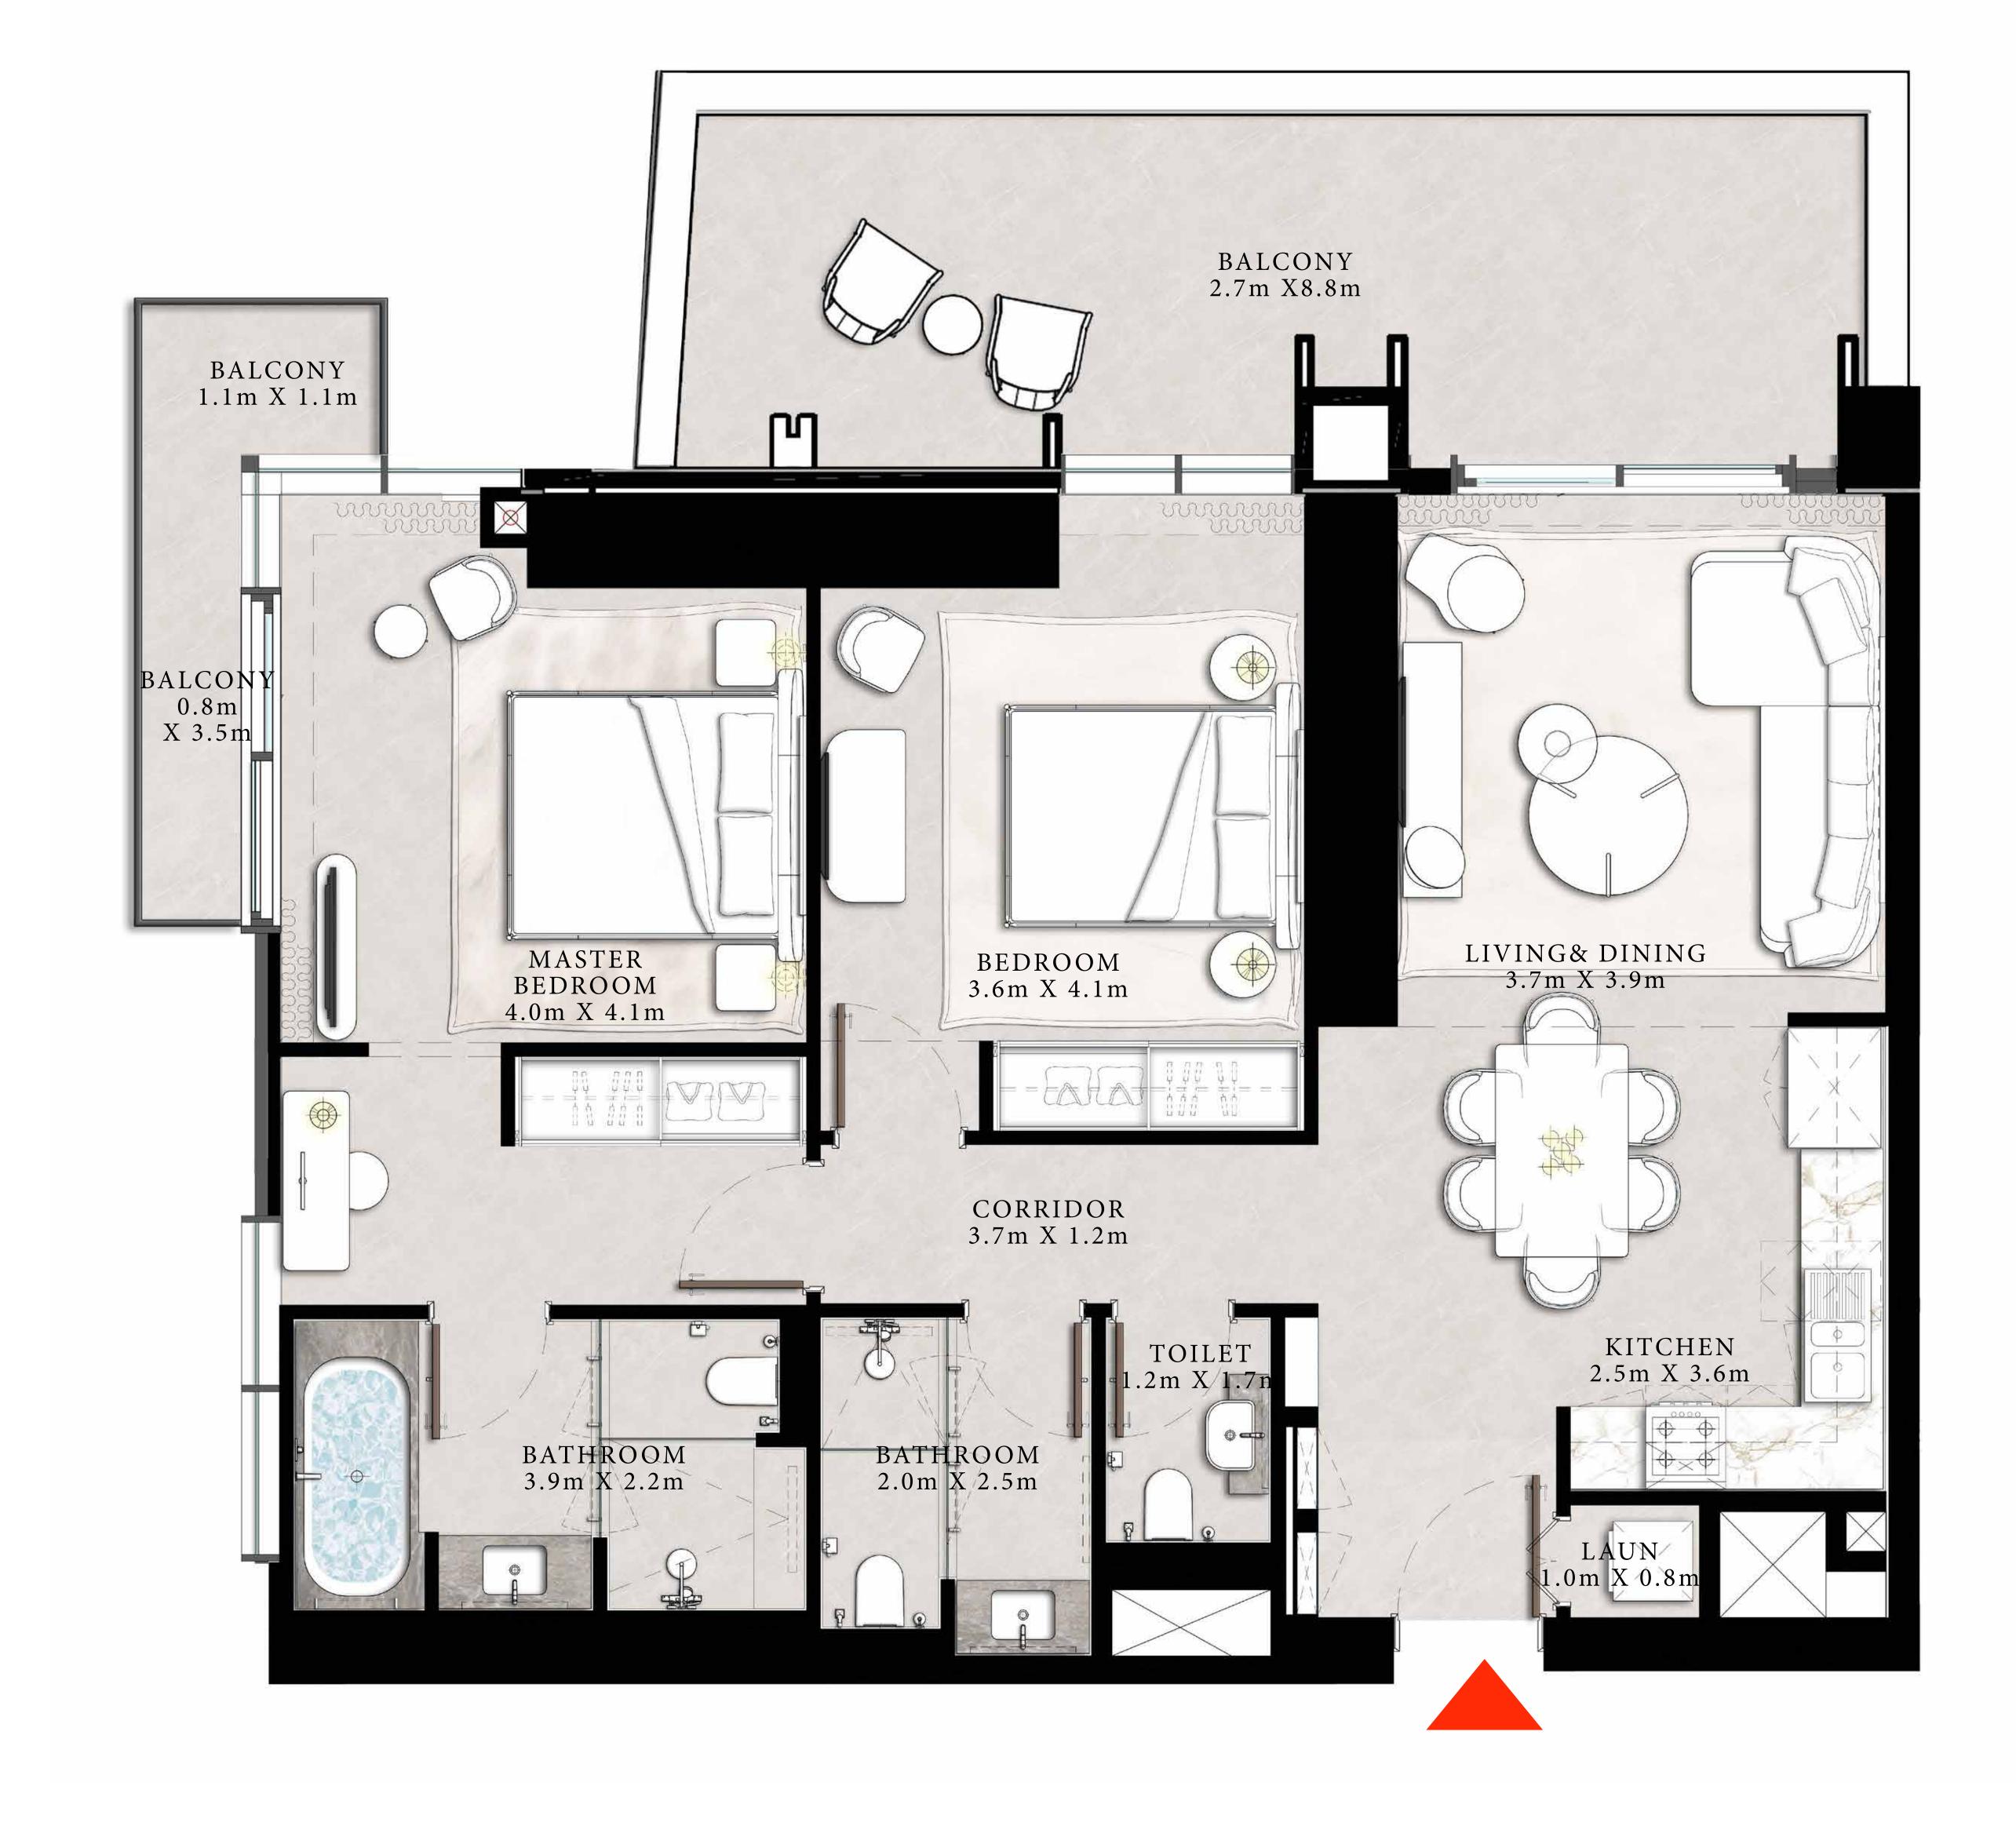

#### 2 BEDROOM TYPE B

UNIT 01 | LEVEL PODIUM-3

| SUITE AREA   | 1133.98 SQ.FT. | 105.35 SQ.M. |  |
|--------------|----------------|--------------|--|
| BALCONY AREA | 158.12 SQ.FT.  | 14.69 SQ.M.  |  |
| TOTAL AREA   | 1292.10 SQ.FT. | 120.04 SQ.M. |  |