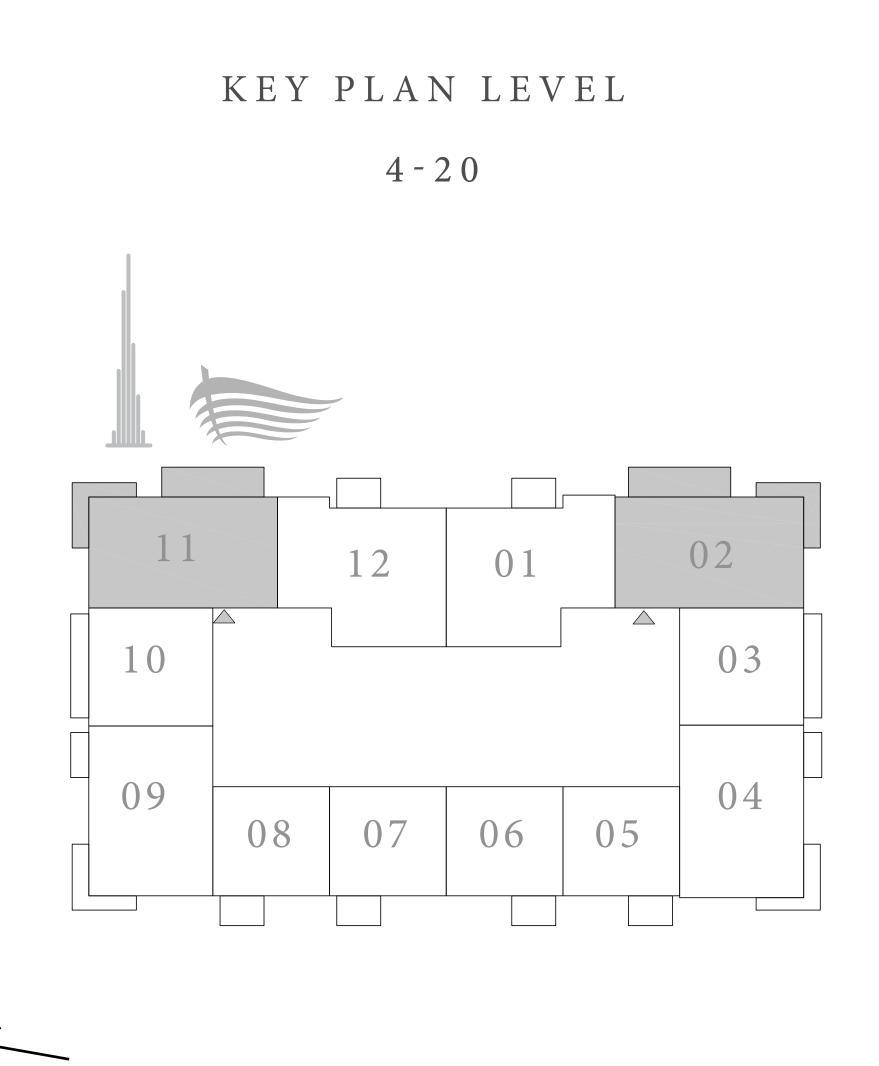

#### 2 BEDROOM TYPE C

UNITS 01 & 12 | LEVEL 4-20

| SUITE AREA   | 1214.92 SQ.FT. | 112.87 SQ.M. |  |
|--------------|----------------|--------------|--|
| BALCONY AREA | 71.15 SQ.FT.   | 6.61 SQ.M.   |  |
| TOTAL AREA   | 1286.07 SQ.FT. | 119.48 SQ.M. |  |

#### 2 BEDROOM TYPE A

UNITS 02 & 11 | LEVEL 4-20

| SUITE AREA   | 1141.84 SQ.FT. | 106.08 SQ.M. |
|--------------|----------------|--------------|
| BALCONY AREA | 268.02 SQ.FT.  | 24.90 SQ.M.  |
| TOTAL AREA   | 1409.86 SQ.FT. | 130.98 SQ.M. |

#### 1 BEDROOM TYPE B

UNITS 03 & 10 | LEVEL 4-20

|   | SUITE AREA   | 785.77 SQ.FT. | 73.00 SQ.M. |  |
|---|--------------|---------------|-------------|--|
|   | BALCONY AREA | 109.58 SQ.FT. | 10.18 SQ.M. |  |
| - | TOTAL AREA   | 895.35 SQ.FT. | 83.18 SQ.M. |  |

#### 2 BEDROOM TYPE B

UNITS 04 & 09 | LEVEL 4-20

| SUITE AREA   | 1134.41 SQ.FT. | 105.39 SQ.M. |
|--------------|----------------|--------------|
| BALCONY AREA | 154.35 SQ.FT.  | 14.34 SQ.M.  |
| TOTAL AREA   | 1288.76 SQ.FT. | 119.73 SQ.M. |

#### 1 BEDROOM TYPE A

UNITS 05 & 08 | LEVEL 4-20

| SUITE AREA   | 720.97 SQ.FT. | 66.98 SQ.M. |
|--------------|---------------|-------------|
| BALCONY AREA | 71.15 SQ.FT.  | 6.61 SQ.M.  |
| TOTAL AREA   | 792.12 SQ.FT. | 73.59 SQ.M. |

#### 1 BEDROOM TYPE A

UNITS 06 & 07 | LEVEL 4-20

| SUITE AREA   | 720.00 SQ.FT. | 66.89 SQ.M. |
|--------------|---------------|-------------|
| BALCONY AREA | 71.15 SQ.FT.  | 6.61 SQ.M.  |
| TOTAL AREA   | 791.15 SQ.FT. | 73.50 SQ.M. |