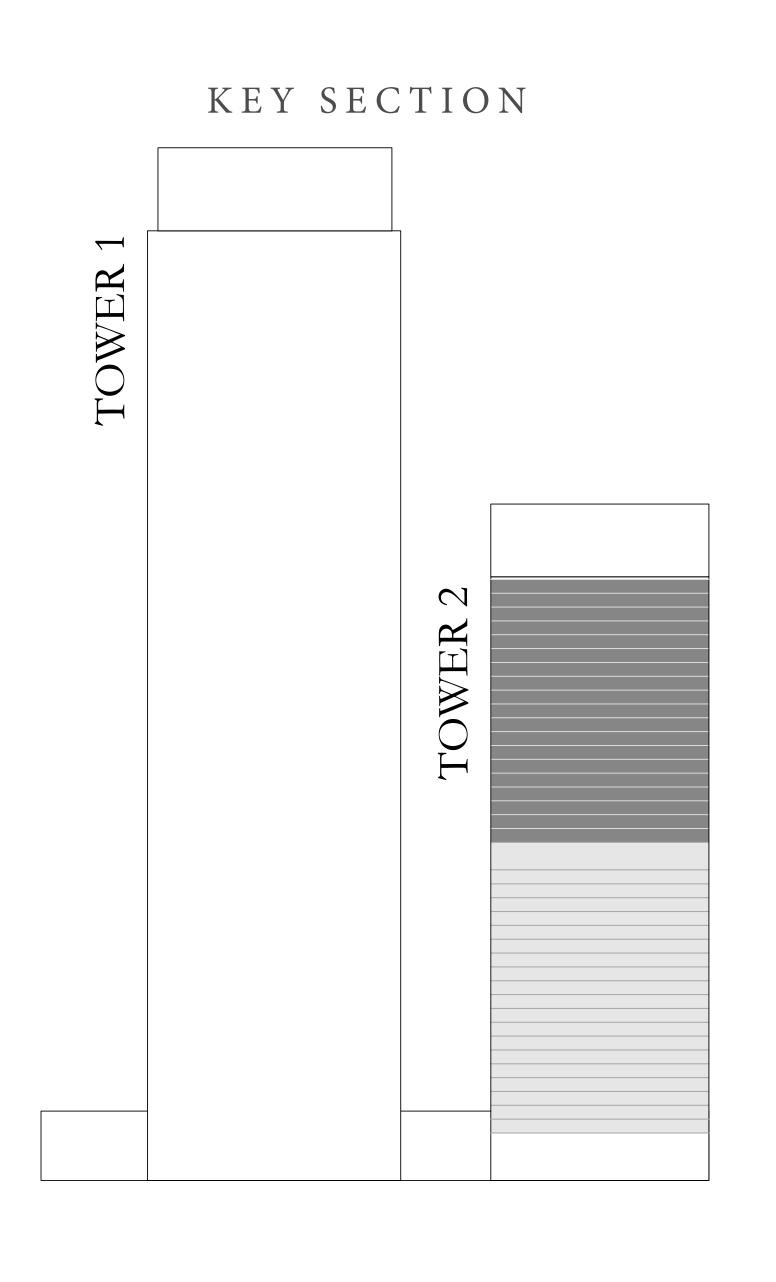

LEVEL 22

| SUITE AREA   | 1214.92 SQ.FT. | 112.87 SQ.M. |
|--------------|----------------|--------------|
| BALCONY AREA | 71.15 SQ.FT.   | 6.61 SQ.M.   |
| TOTAL AREA   | 1286.07 SQ.FT. | 119.48 SQ.M. |









# DOWNTOWN+DUBAI THE RESIDENCES

TOWER 2

#### 2 BEDROOM TYPE A

UNITS 02 & 10 | LEVEL 22-40

| SUITE AREA   | 1141.84 SQ.FT. | 106.08 SQ.M. |
|--------------|----------------|--------------|
| BALCONY AREA | 268.02 SQ.FT.  | 24.90 SQ.M.  |
| TOTAL AREA   | 1409.86 SQ.FT. | 130.98 SQ.M. |









# DOWNTOWN+DUBAI THE RESIDENCES

TOWER 2

#### 1 BEDROOM TYPE B

UNITS 03 & 09 | LEVEL 22-40

| SUITE AREA   | 785.77 SQ.FT. | 73.00 SQ.M. |
|--------------|---------------|-------------|
| BALCONY AREA | 109.58 SQ.FT. | 10.18 SQ.M. |
| TOTAL AREA   | 895.35 SQ.FT. | 83.18 SQ.M. |









## DOWNTOWN+DUBAI THE RESIDENCES

TOWER 2

#### 2 BEDROOM TYPE B

UNITS 04 & 08 | LEVEL 22-40

| SUITE AREA   | 1134.41 SQ.FT. | 105.39 SQ.M. |  |
|--------------|----------------|--------------|--|
| BALCONY AREA | 154.35 SQ.FT.  | 14.34 SQ.M.  |  |
| TOTAL AREA   | 1288.76 SQ.FT. | 119.73 SQ.M. |  |









## DOWNTOWN+DUBAI THE RESIDENCES

TOWER 2

#### 2 BEDROOM TYPE D

UNIT 05 | LEVEL 22

| SUITE AREA   | 1079.84 SQ.FT. | 100.32 SQ.M. |
|--------------|----------------|--------------|
| BALCONY AREA | 142.41 SQ.FT.  | 13.23 SQ.M.  |
| TOTAL AREA   | 1222.25 SQ.FT. | 113.55 SQ.M. |









# DOWNTOWN+DUBAI THE RESIDENCES

TOWER 2

#### 2 BEDROOM TYPE D1

UNIT 06 | LEVEL 22-40

| SUITE AREA   | 1089.63 SQ.FT. | 101.23 SQ.M. |
|--------------|----------------|--------------|
| BA