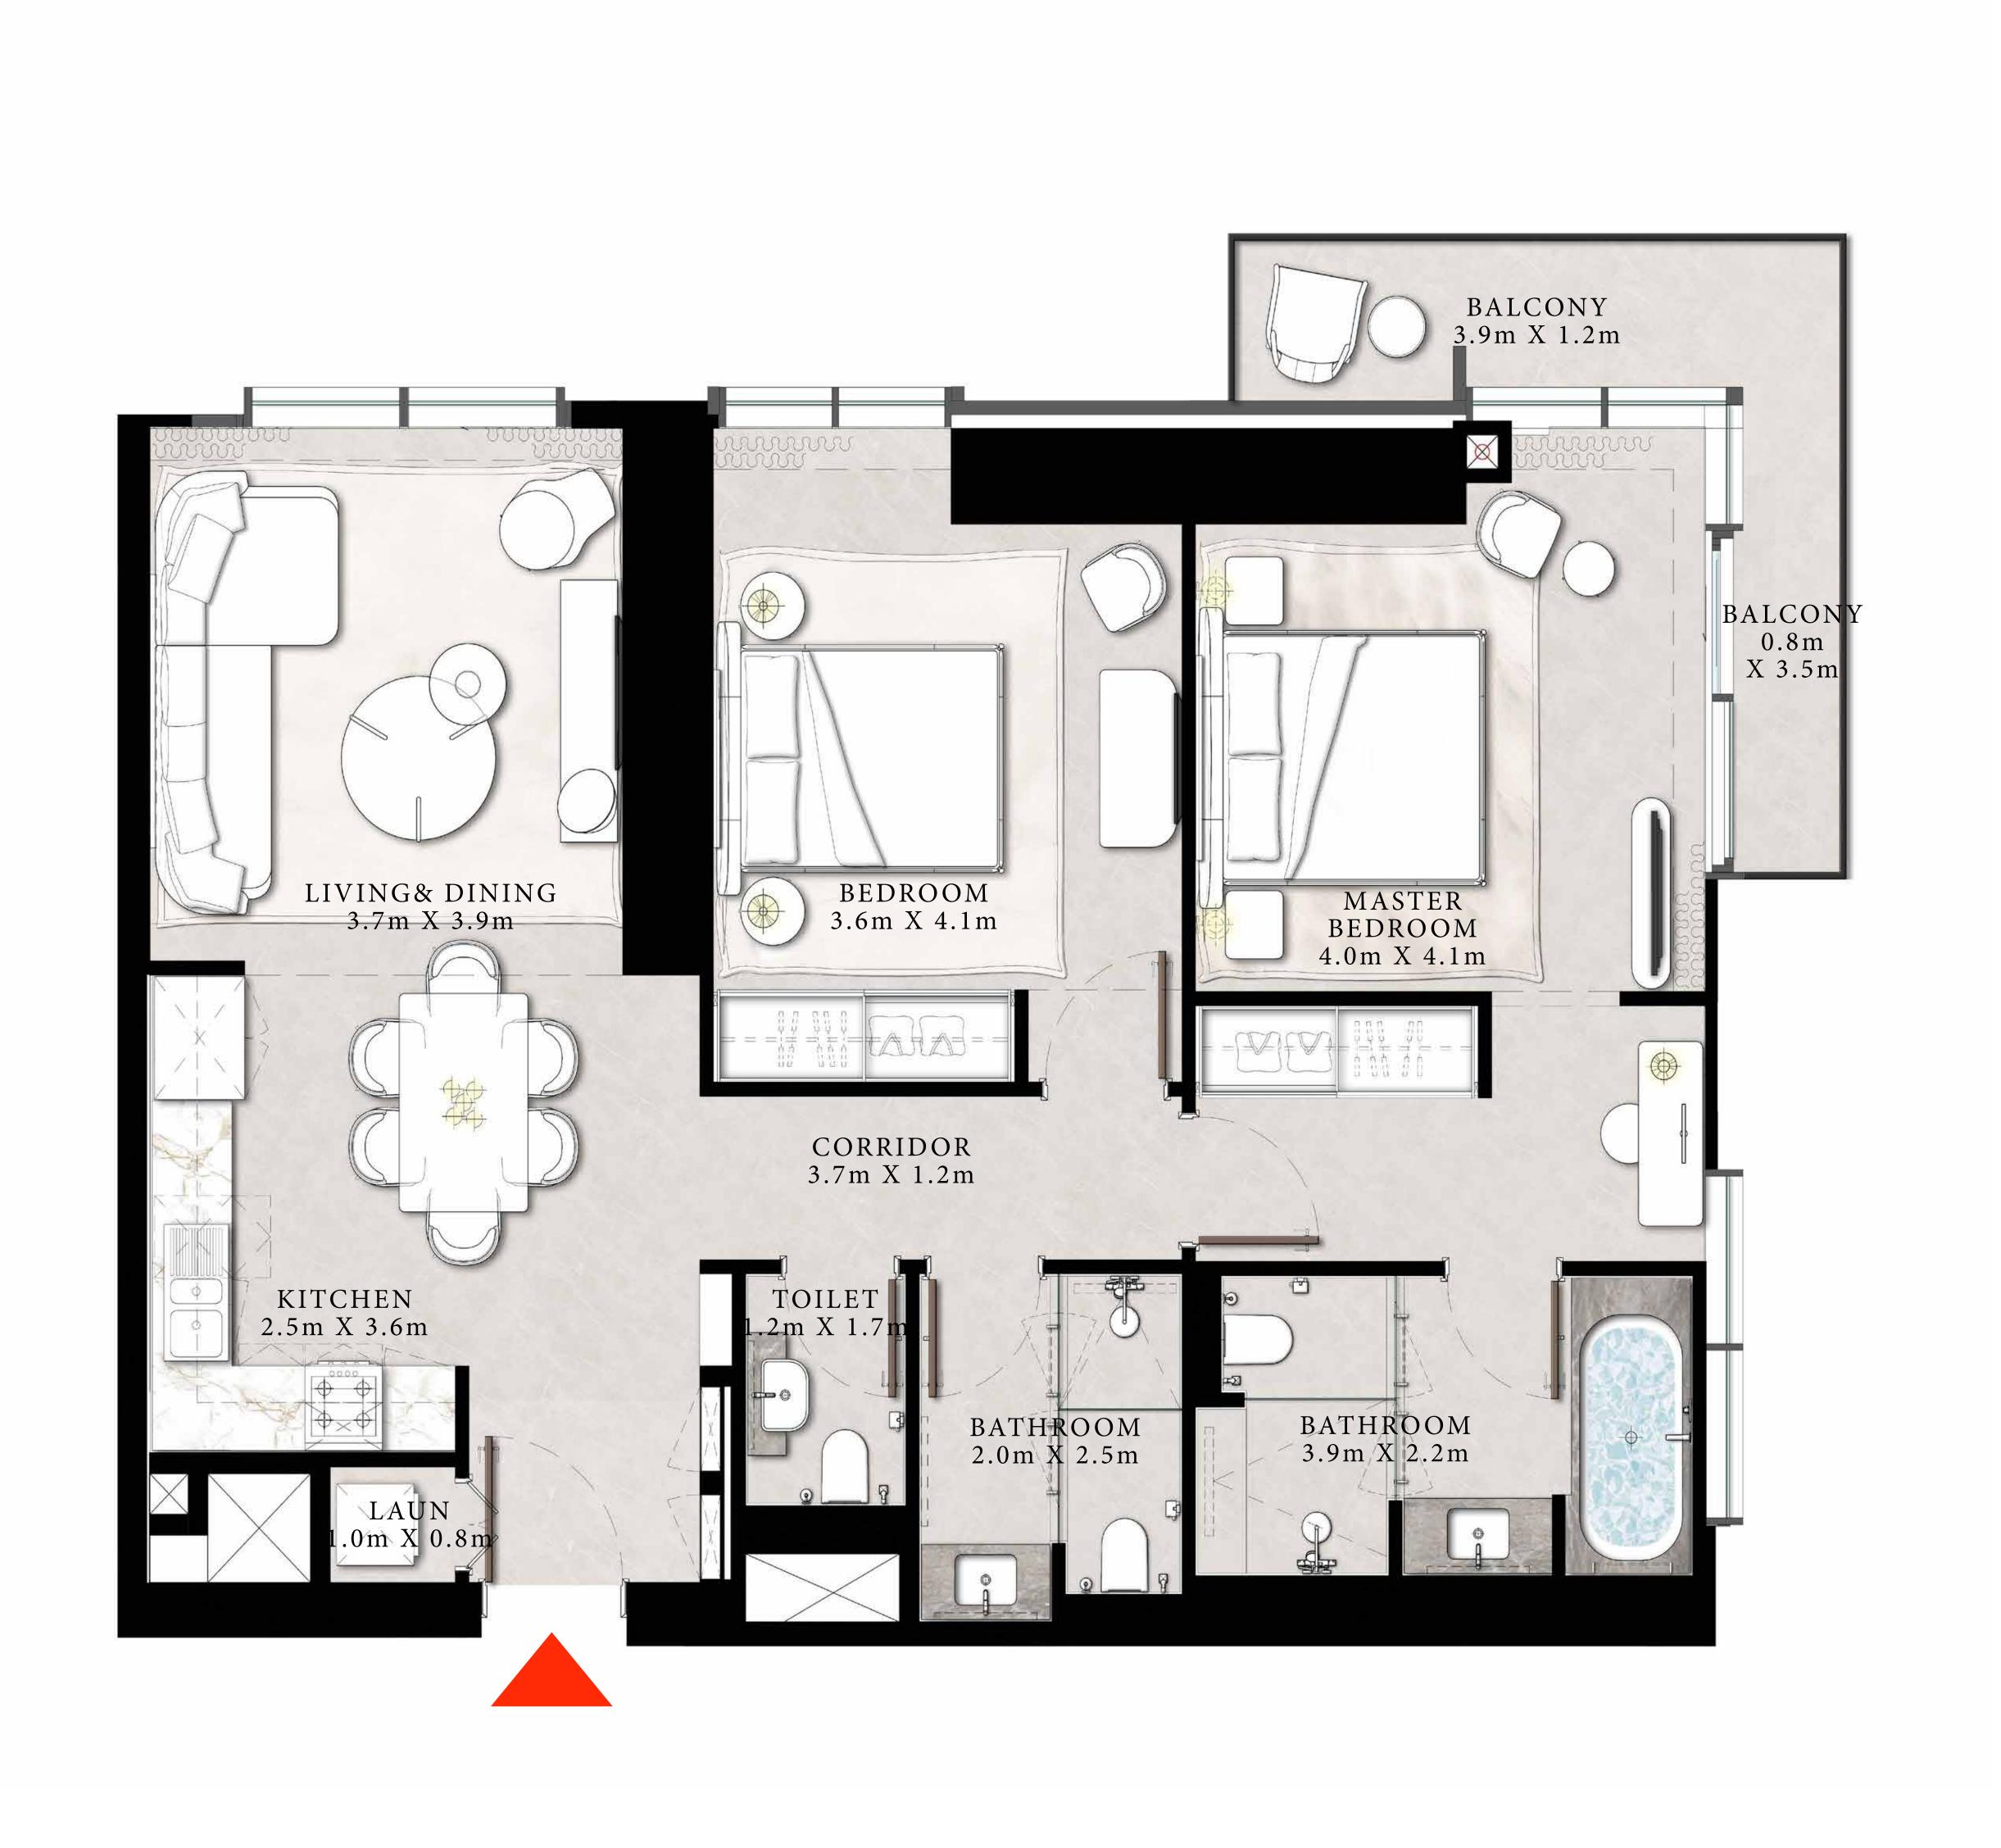

#### 2 BEDROOM TYPE B1

UNIT 02 | LEVEL PODIUM-2

| SUITE AREA   | 1135.38 SQ.FT. | 105.48 SQ.M. |  |
|--------------|----------------|--------------|--|
| BALCONY AREA | 108.61 SQ.FT.  | 10.09 SQ.M.  |  |
| TOTAL AREA   | 1243.99 SQ.FT. | 115.57 SQ.M. |  |