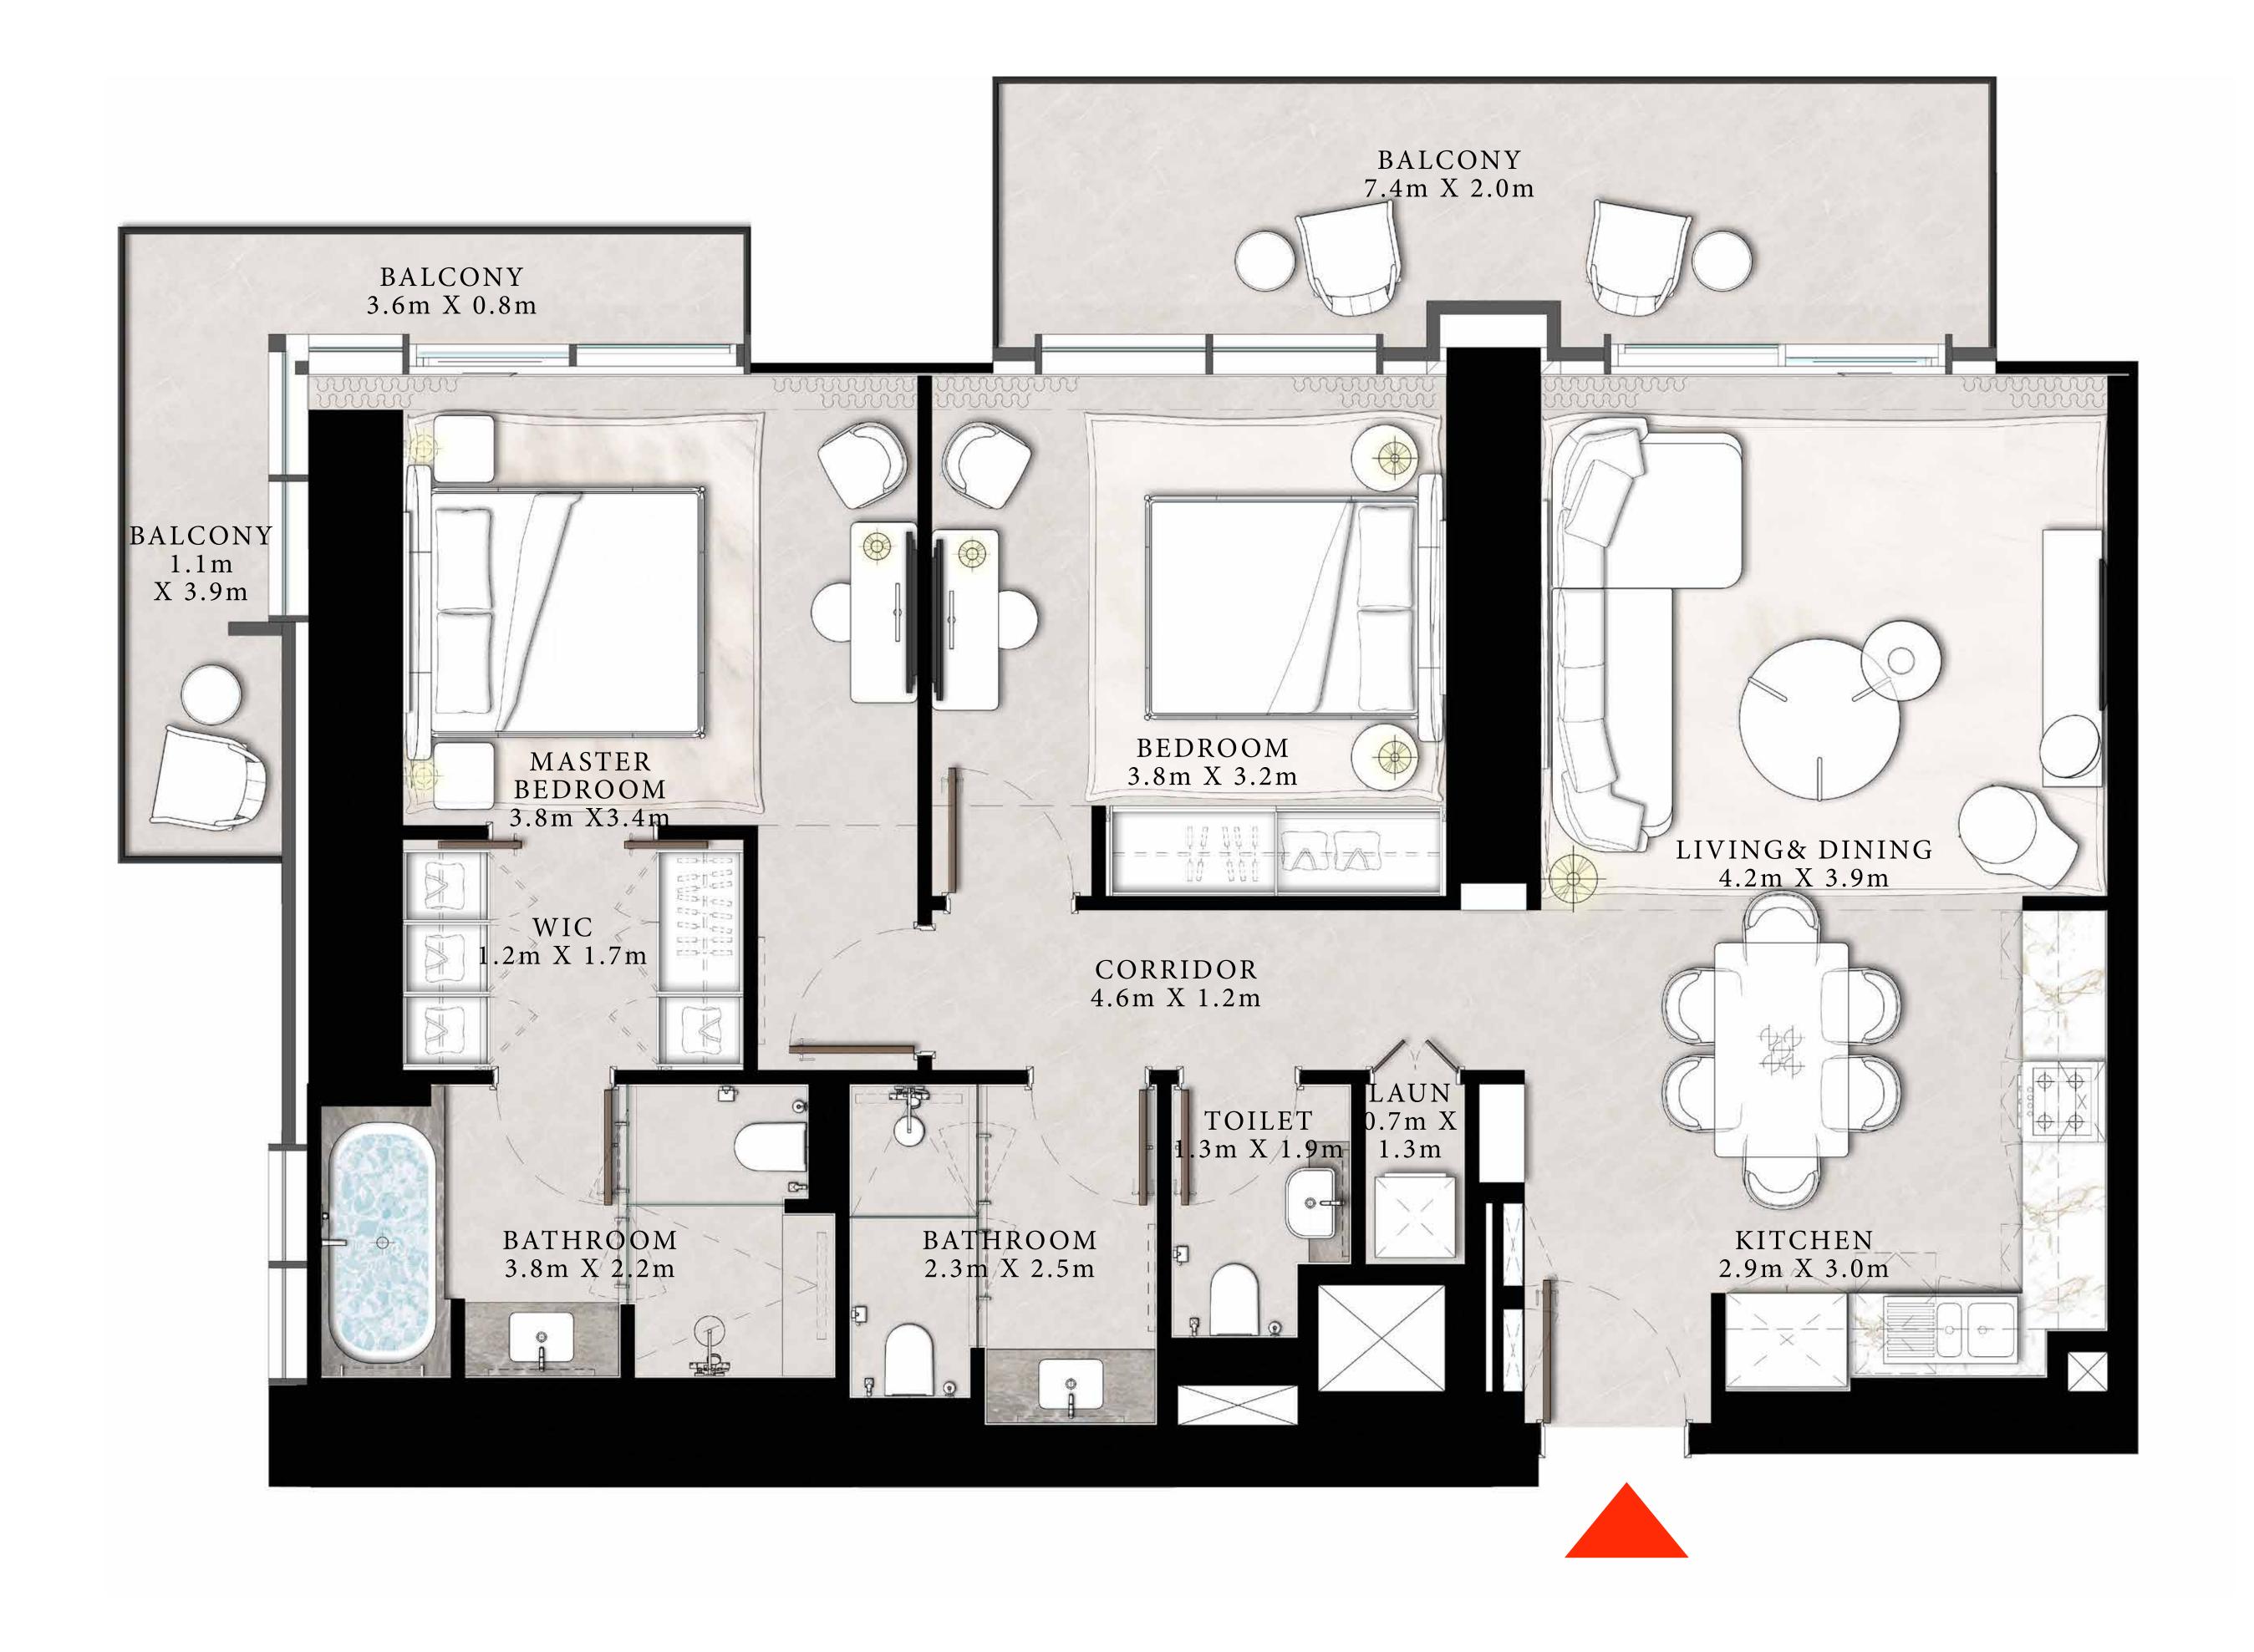

#### 2 BEDROOM TYPE C

UNITS 01 & 12 | LEVEL 4-20

| SUITE AREA   | 1214.92 SQ.FT. | 112.87 SQ.M. |  |
|--------------|----------------|--------------|--|
| BALCONY AREA | 71.15 SQ.FT.   | 6.61 SQ.M.   |  |
| TOTAL AREA   | 1286.07 SQ.FT. | 119.48 SQ.M. |  |