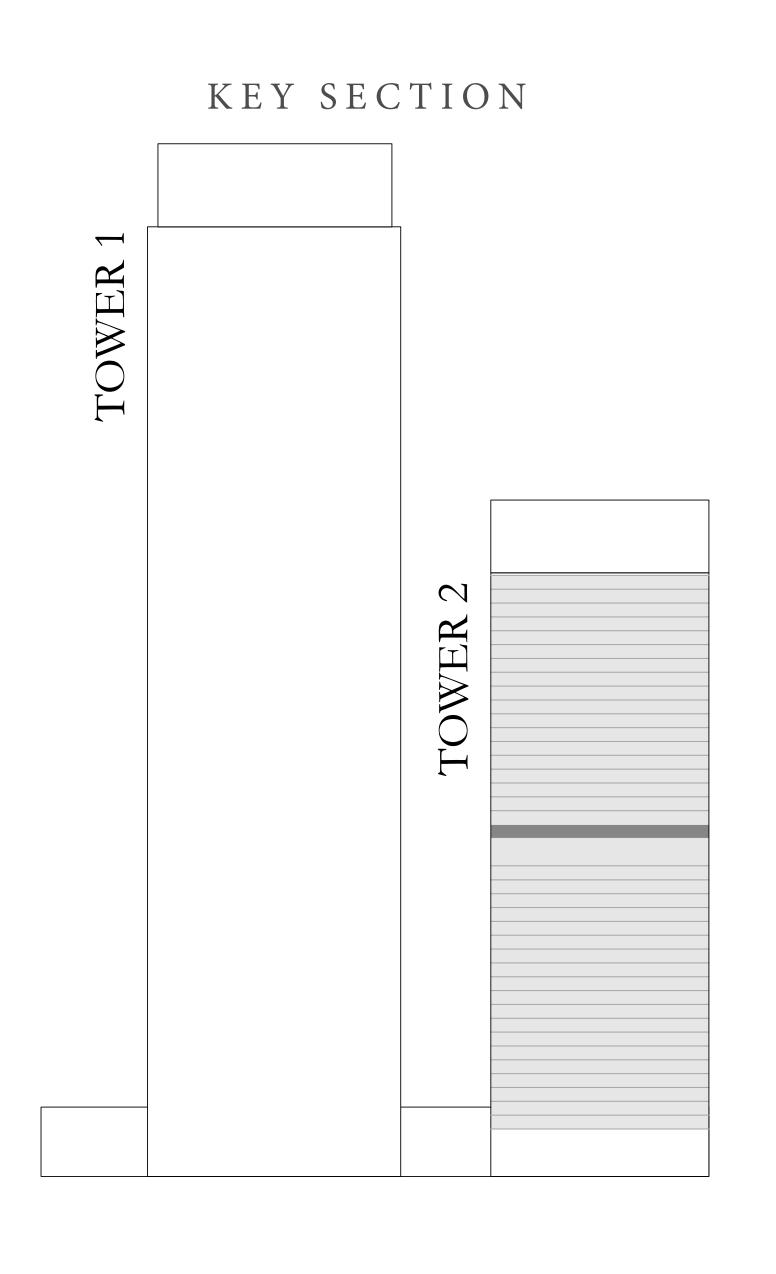

L 21

|   | SUITE AREA   | 1132.15 SQ.FT. | 105.18 SQ.M. |
|---|--------------|----------------|--------------|
| _ | BALCONY AREA | 154.35 SQ.FT.  | 14.34 SQ.M.  |
| _ | TOTAL AREA   | 1286.50 SQ.FT. | 119.52 SQ.M. |









## DOWNTOWN+DUBAI THE RESIDENCES

TOWER 2

#### 1 BEDROOM TYPE B

UNIT 05 | LEVEL 21

| SUITE AREA   | 785.77 SQ.FT. | 73.00 SQ.M. |
|--------------|---------------|-------------|
| BALCONY AREA | 109.58 SQ.FT. | 10.18 SQ.M. |
| TOTAL AREA   | 895.35 SQ.FT. | 83.18 SQ.M. |









# DOWNTOWN+DUBAI THE RESIDENCES

TOWER 2

#### 2 BEDROOM TYPE C

UNITS 01 & 11 | LEVEL 22

| SUITE AREA   | 1214.92 SQ.FT. | 112.87 SQ.M. |
|--------------|----------------|--------------|
| BALCONY AREA | 71.15 SQ.FT.   | 6.61 SQ.M.   |
| TOTAL AREA   | 1286.07 SQ.FT. | 119.48 SQ.M. |









# DOWNTOWN+DUBAI THE RESIDENCES

TOWER 2

#### 2 BEDROOM TYPE A

UNITS 02 & 10 | LEVEL 22-40

| SUITE AREA   | 1141.84 SQ.FT. | 106.08 SQ.M. |
|--------------|----------------|--------------|
| BALCONY AREA | 268.02 SQ.FT.  | 24.90 SQ.M.  |
| TOTAL AREA   | 1409.86 SQ.FT. | 130.98 SQ.M. |









# DOWNTOWN+DUBAI THE RESIDENCES

TOWER 2

#### 1 BEDROOM TYPE B

UNITS 03 & 09 | LEVEL 22-40

| SUITE AREA   | 785.77 SQ.FT. | 73.00 SQ.M. |
|--------------|---------------|-------------|
| BALCONY AREA | 109.58 SQ.FT. | 10.18 SQ.M. |
| TOTAL AREA   | 895.35 SQ.FT. | 83.18 SQ.M. |









## DOWNTOWN+DUBAI THE RESIDENCES

TOWER 2

#### 2 BEDROOM TYPE B

UNITS 04 & 08 | LEVEL 22-40

| SUITE AREA   | 1134.41 SQ.FT. | 105.39 SQ.M. |  |
|--------------|----------------|--------------|--|
| BAL