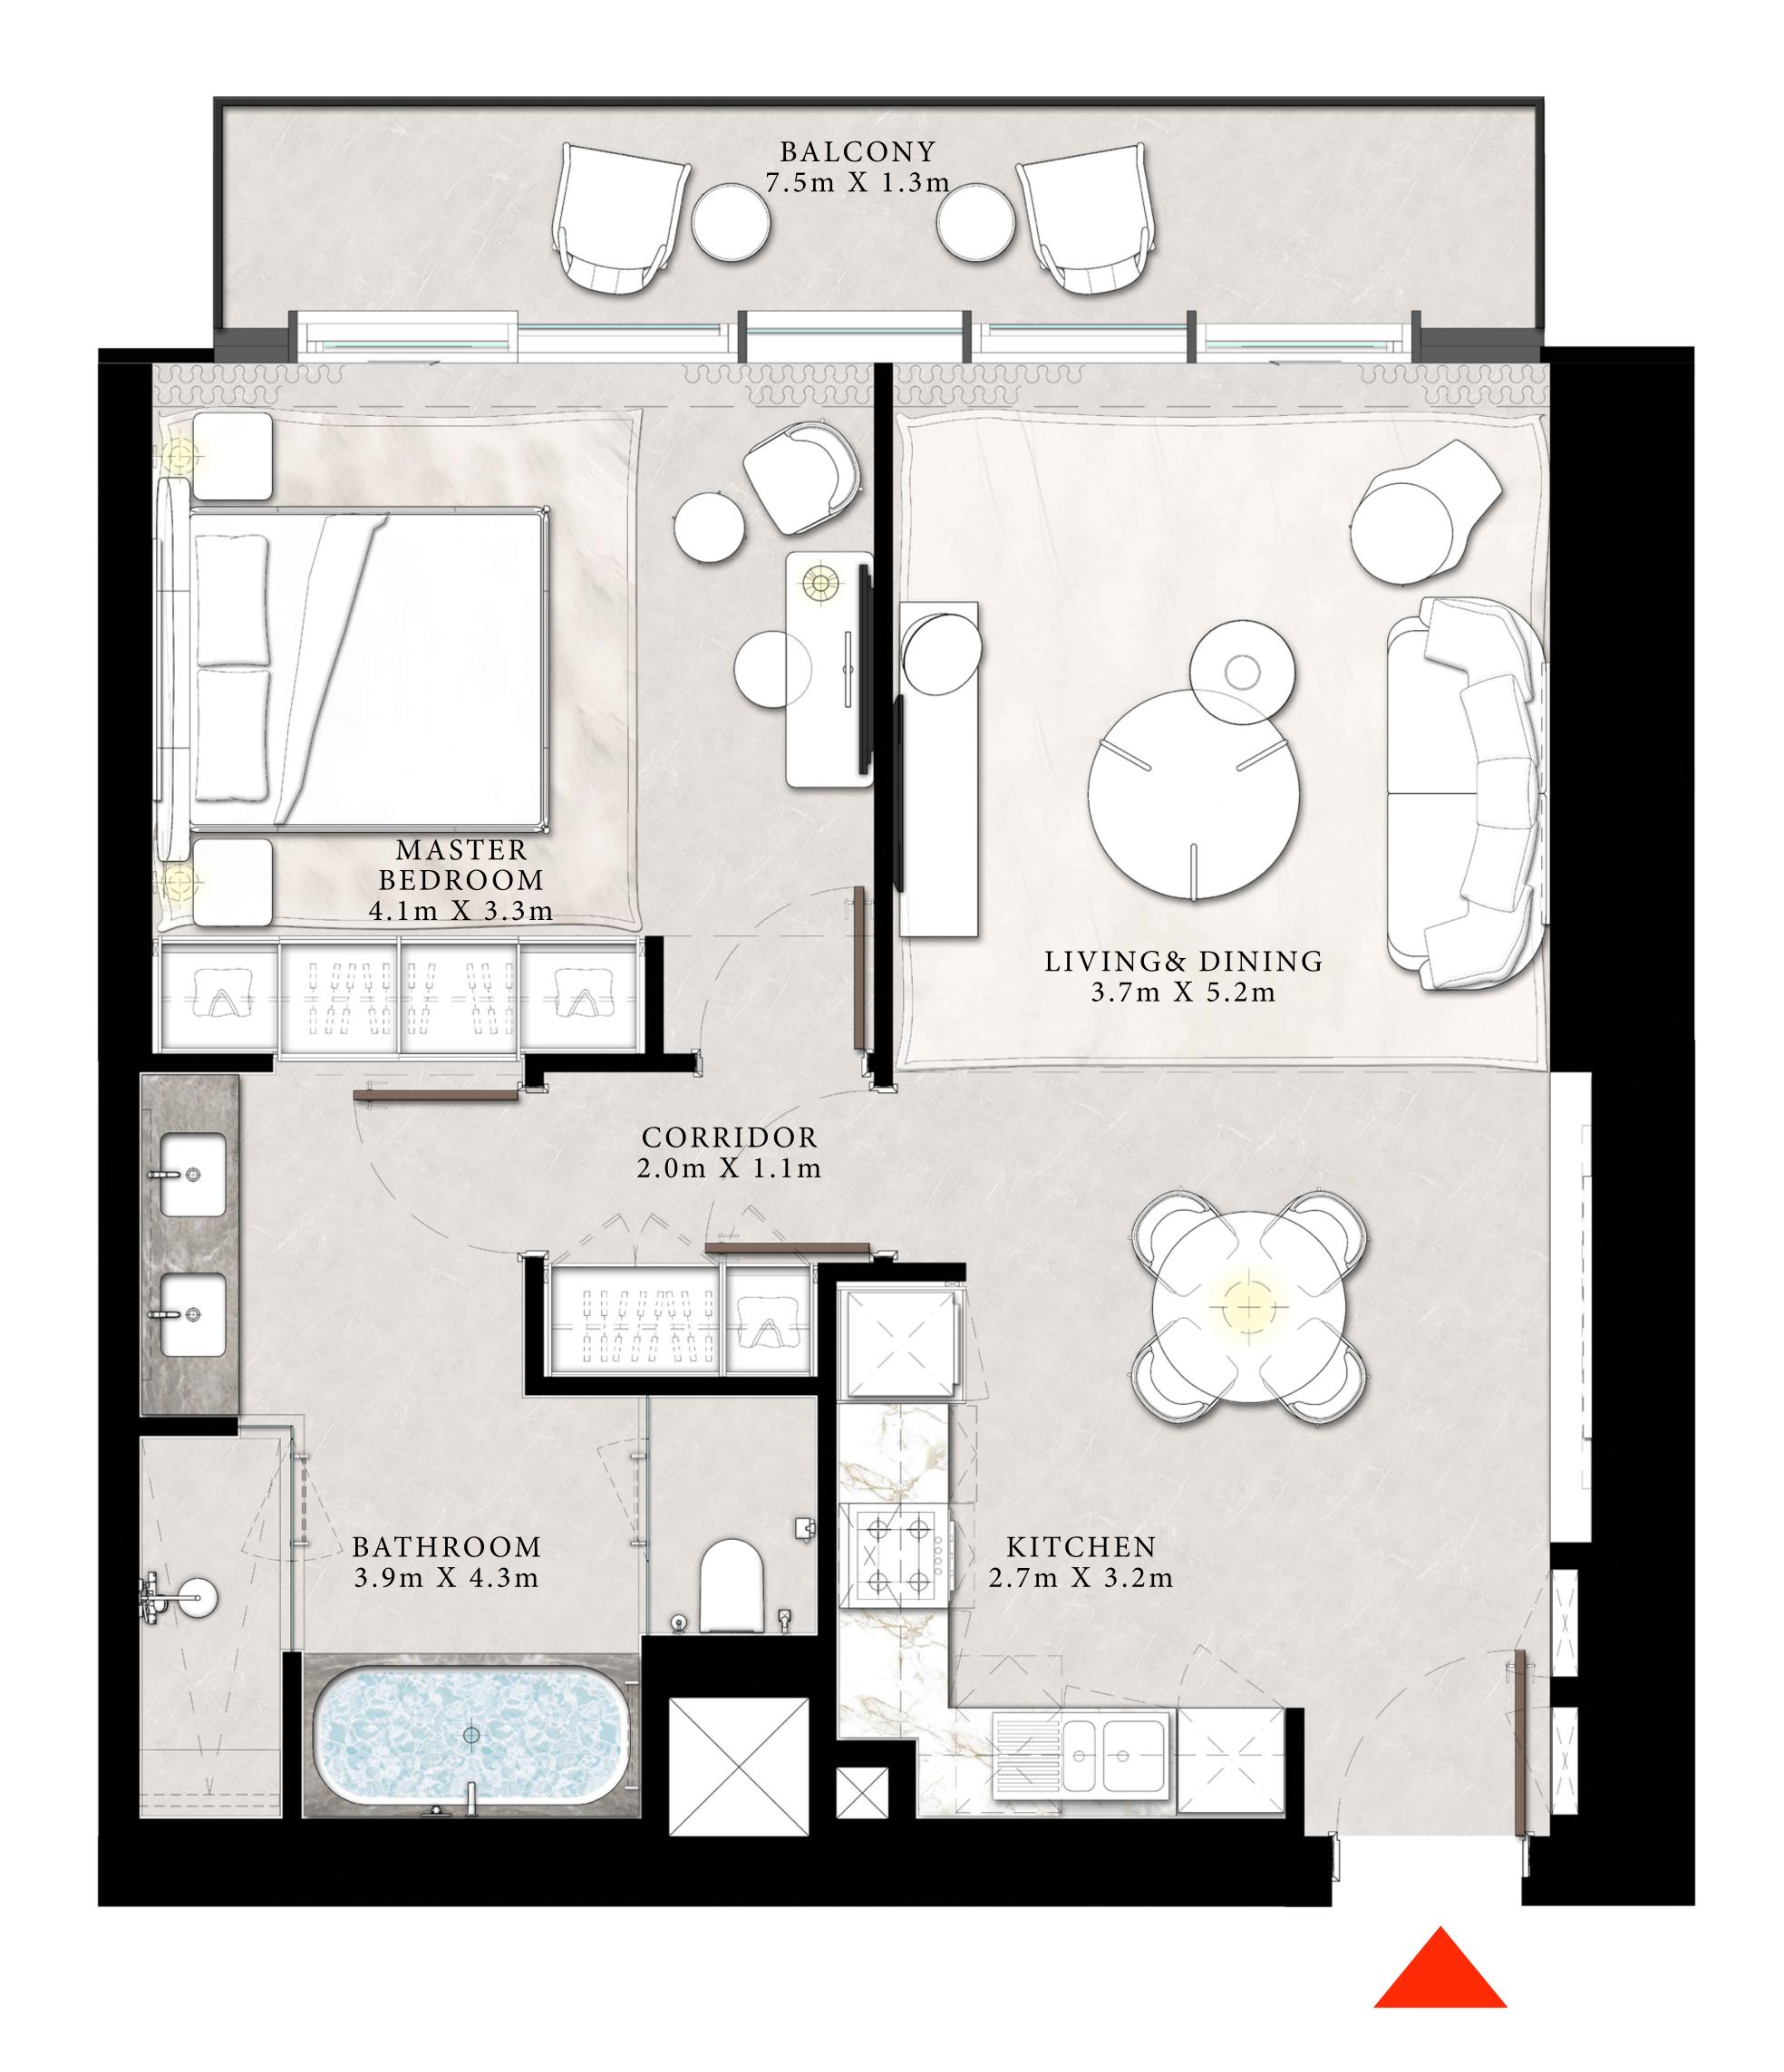

#### 2 BEDROOM TYPE C

UNITS 01 & 12 | LEVEL 4-20

| SUITE AREA   | 1214.92 SQ.FT. | 112.87 SQ.M. |  |
|--------------|----------------|--------------|--|
| BALCONY AREA | 71.15 SQ.FT.   | 6.61 SQ.M.   |  |
| TOTAL AREA   | 1286.07 SQ.FT. | 119.48 SQ.M. |  |

#### 2 BEDROOM TYPE C

UNITS 01 & 11 | LEVEL 22

| SUITE AREA   | 1214.92 SQ.FT. | 112.87 SQ.M. |
|--------------|----------------|--------------|
| BALCONY AREA | 71.15 SQ.FT.   | 6.61 SQ.M.   |
| TOTAL AREA   | 1286.07 SQ.FT. | 119.48 SQ.M. |