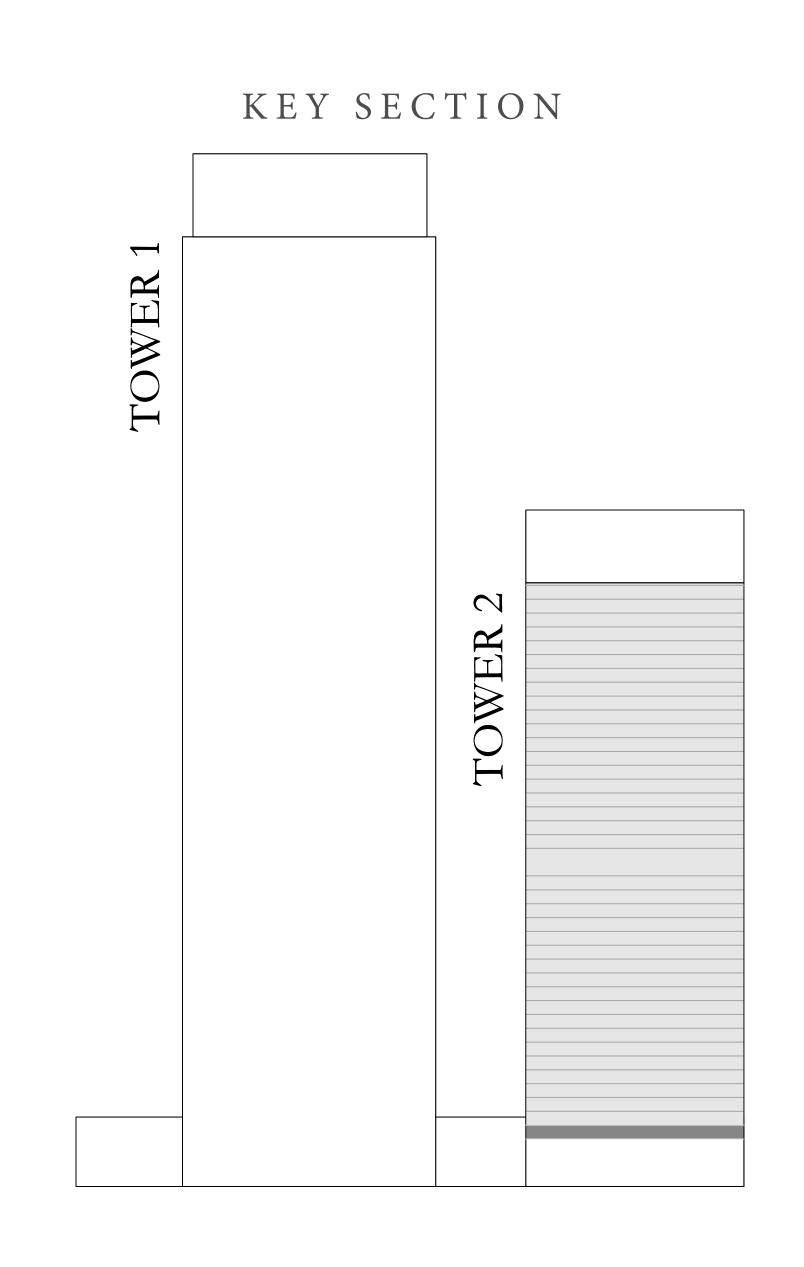

TOWER02

FLOOR PLAN

EMAAR

# DOWNTOWN+DUBAI THE RESIDENCES

TOWER 2

#### 1 BEDROOM TYPE C

UNIT 01 | LEVEL PODIUM-2

| SUITE AREA   | 787.16 SQ.FT. | 73.13 SQ.M. |  |
|--------------|---------------|-------------|--|
| BALCONY AREA | 0 SQ.FT.      | 0 SQ.M.     |  |
| TOTAL AREA   | 787.16 SQ.FT. | 73.13 SQ.M. |  |









# DOWNTOWN+DUBAI THE RESIDENCES

TOWER 2

#### 2 BEDROOM TYPE B1

UNIT 02 | LEVEL PODIUM-2

| SUITE AREA   | 1135.38 SQ.FT. | 105.48 SQ.M. |  |
|--------------|----------------|--------------|--|
| BALCONY AREA | 108.61 SQ.FT.  | 10.09 SQ.M.  |  |
| TOTAL AREA   | 1243.99 SQ.FT. | 115.57 SQ.M. |  |









# DOWNTOWN+DUBAI THE RESIDENCES

TOWER 2

#### 1 BEDROOM TYPE A

UNITS 03 & 06 | LEVEL PODIUM-2

| SUITE AREA   | 720.97 SQ.FT. | 66.98 SQ.M. |
|--------------|---------------|-------------|
| BALCONY AREA | 71.15 SQ.FT.  | 6.61 SQ.M.  |
| TOTAL AREA   | 792.12 SQ.FT. | 73.59 SQ.M. |









# DOWNTOWN+DUBAI THE RESIDENCES

TOWER 2

#### 1 BEDROOM TYPE A1

UNITS 04 & 05 | LEVEL PODIUM-2

| SUITE AREA   | 720.86 SQ.FT. | 66.97 SQ.M. |  |
|--------------|---------------|-------------|--|
| BALCONY AREA | 0 SQ.FT.      | 0 SQ.M.     |  |
| TOTAL AREA   | 720.86 SQ.FT. | 66.97 SQ.M. |  |











# DOWNTOWN+DUBAI THE RESIDENCES

TOWER 2

#### 2 BEDROOM TYPE B

UNIT 01 | LEVEL PODIUM-3

| SUITE AREA   | 1133.98 SQ.FT. | 105.35 SQ.M. |  |
|--------------|----------------|--------------|