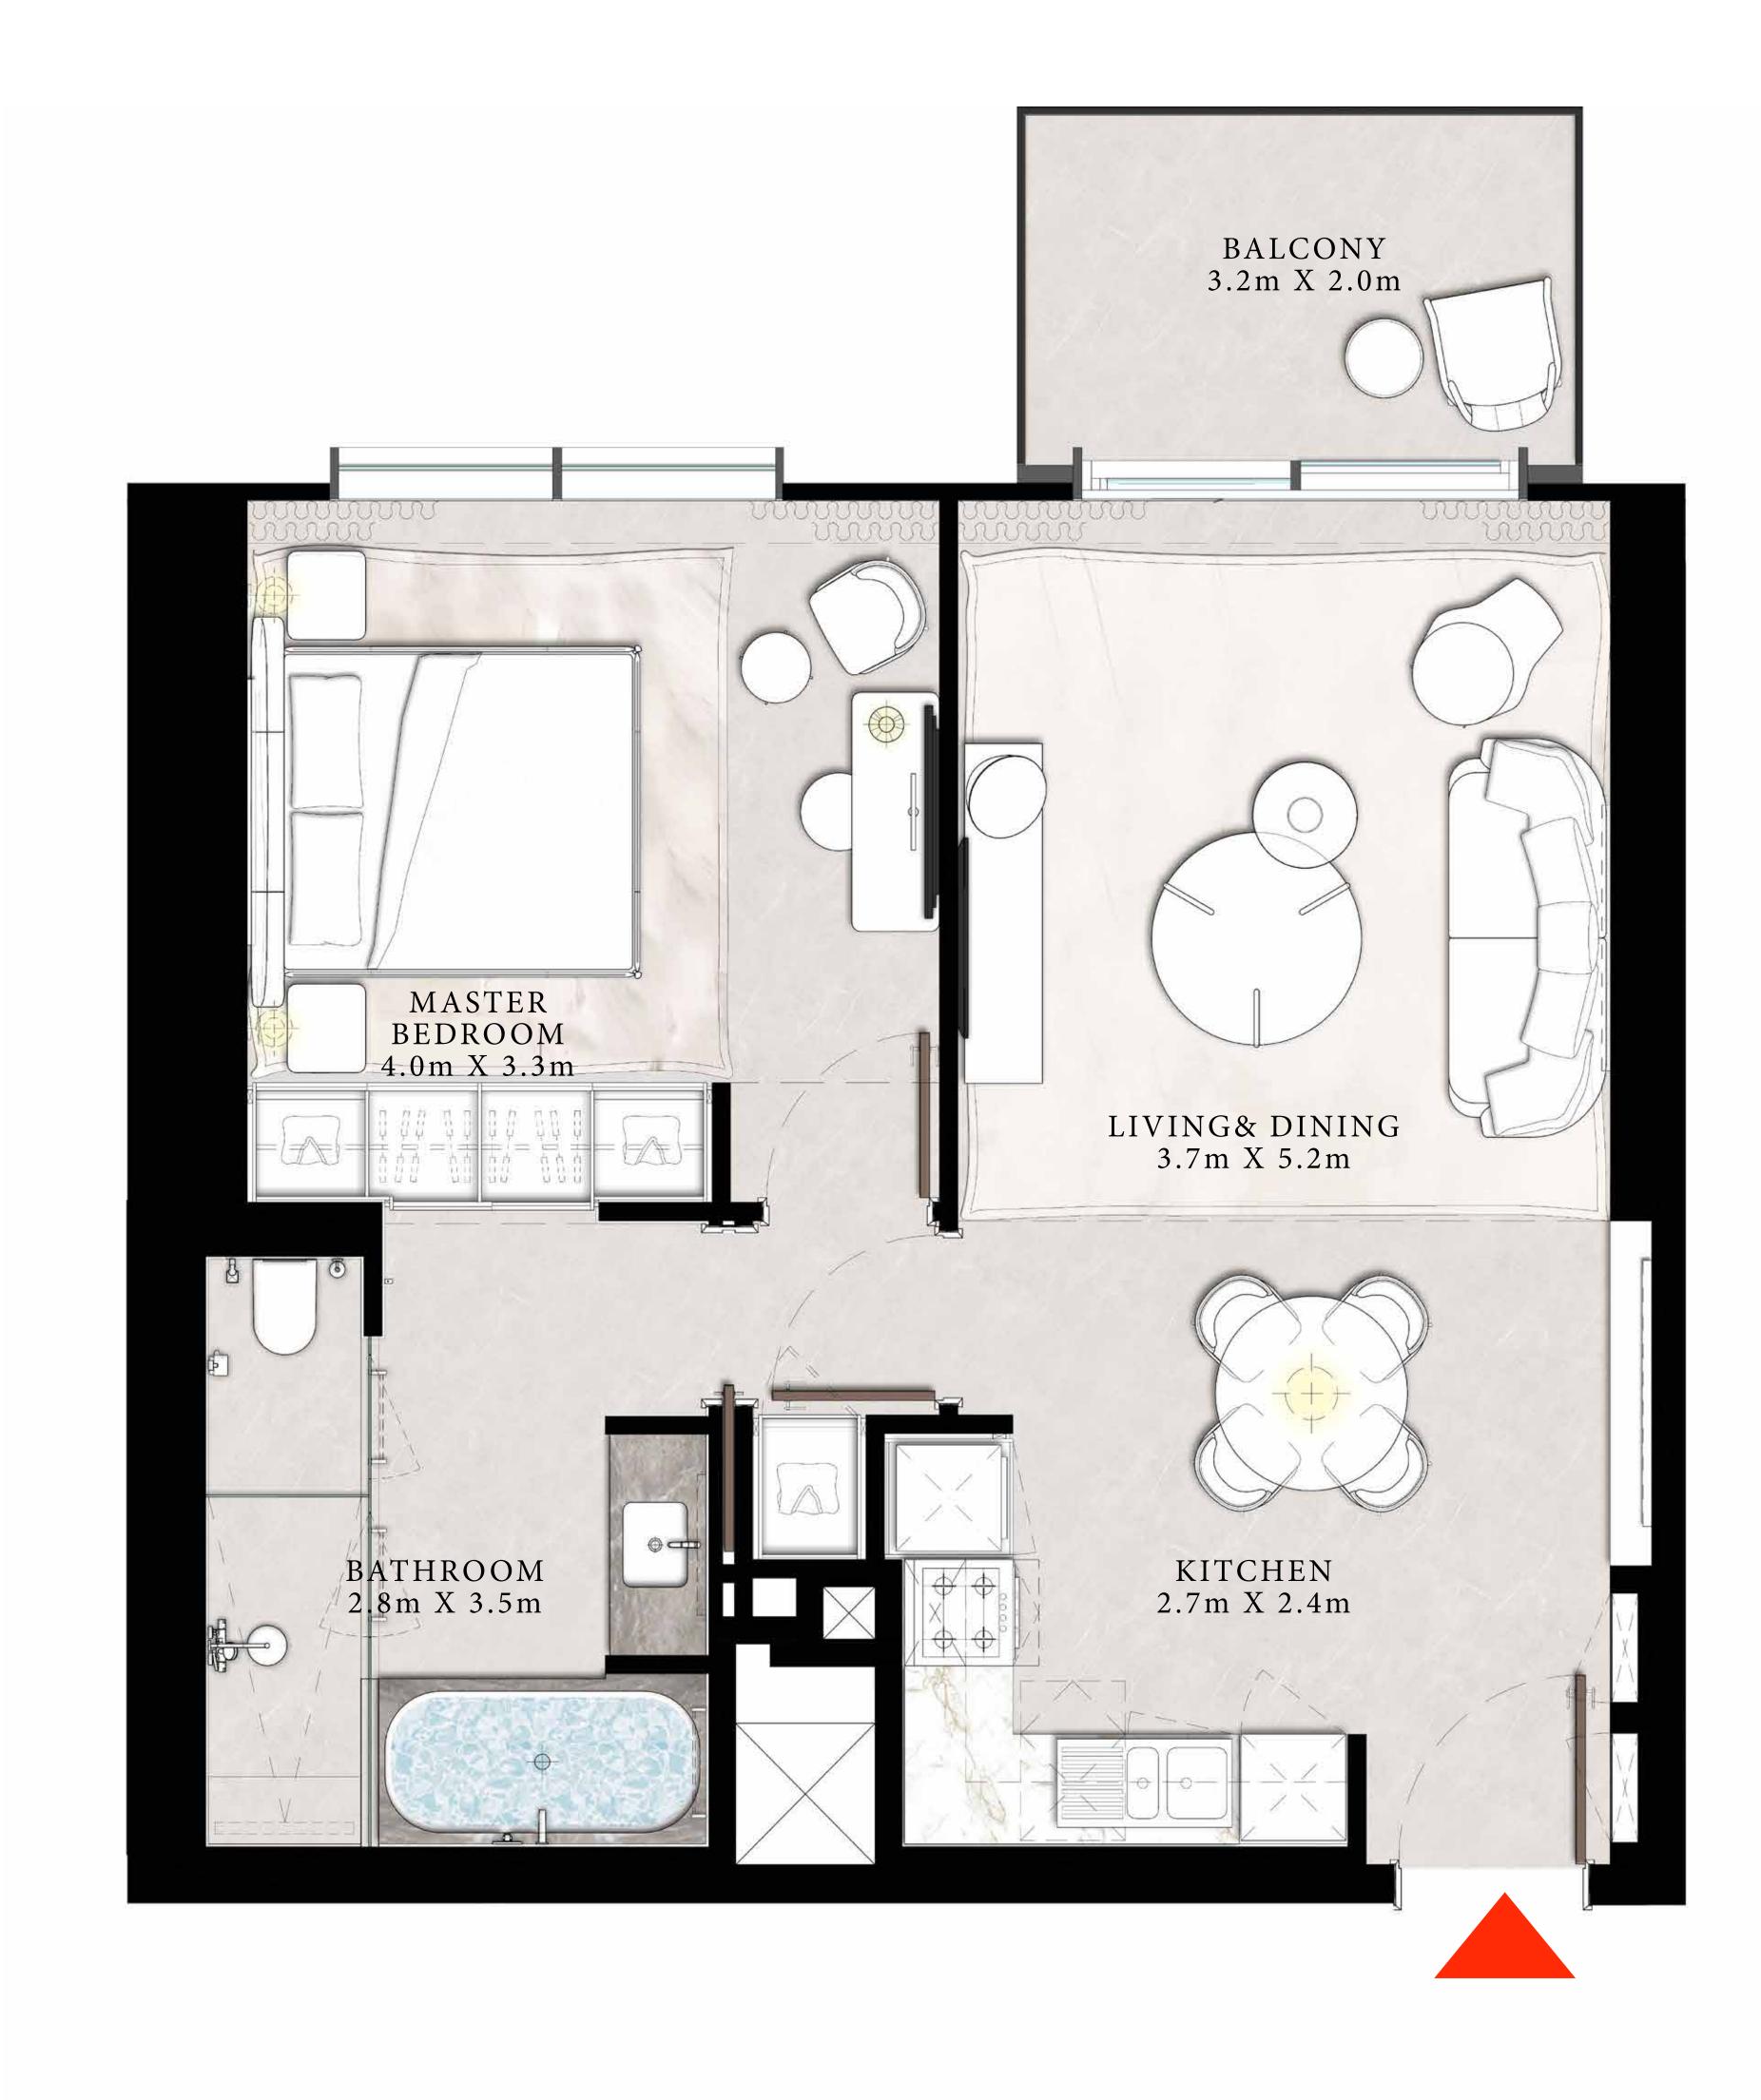

#### 1 BEDROOM TYPE C

UNIT 01 | LEVEL PODIUM-2

| SUITE AREA   | 787.16 SQ.FT. | 73.13 SQ.M. |  |
|--------------|---------------|-------------|--|
| BALCONY AREA | 0 SQ.FT.      | 0 SQ.M.     |  |
| TOTAL AREA   | 787.16 SQ.FT. | 73.13 SQ.M. |  |