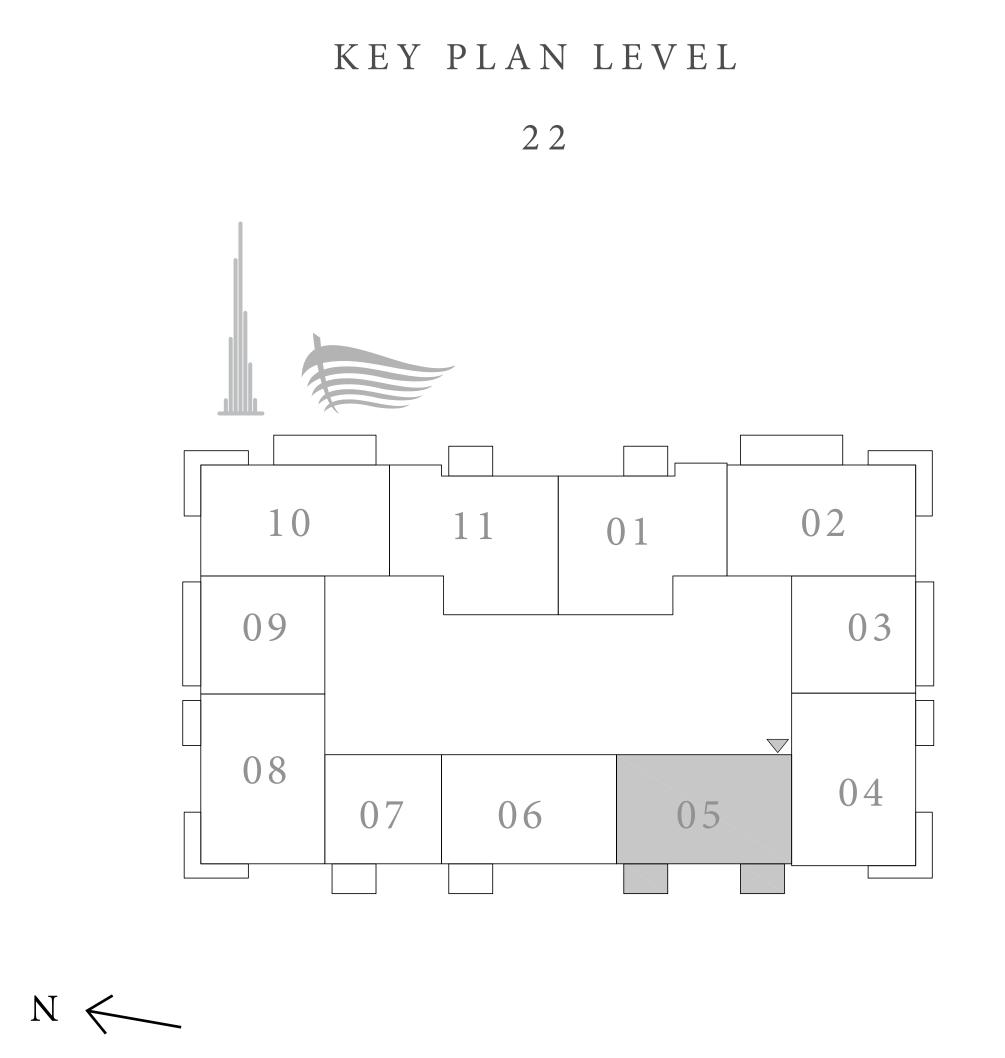

# DOWNTOWN+DUBAI THE RESIDENCES

TOWER 2

#### 2 BEDROOM TYPE C

UNITS 01 & 11 | LEVEL 22

| SUITE AREA   | 1214.92 SQ.FT. | 112.87 SQ.M. |
|--------------|----------------|--------------|
| BALCONY AREA | 71.15 SQ.FT.   | 6.61 SQ.M.   |
| TOTAL AREA   | 1286.07 SQ.FT. | 119.48 SQ.M. |