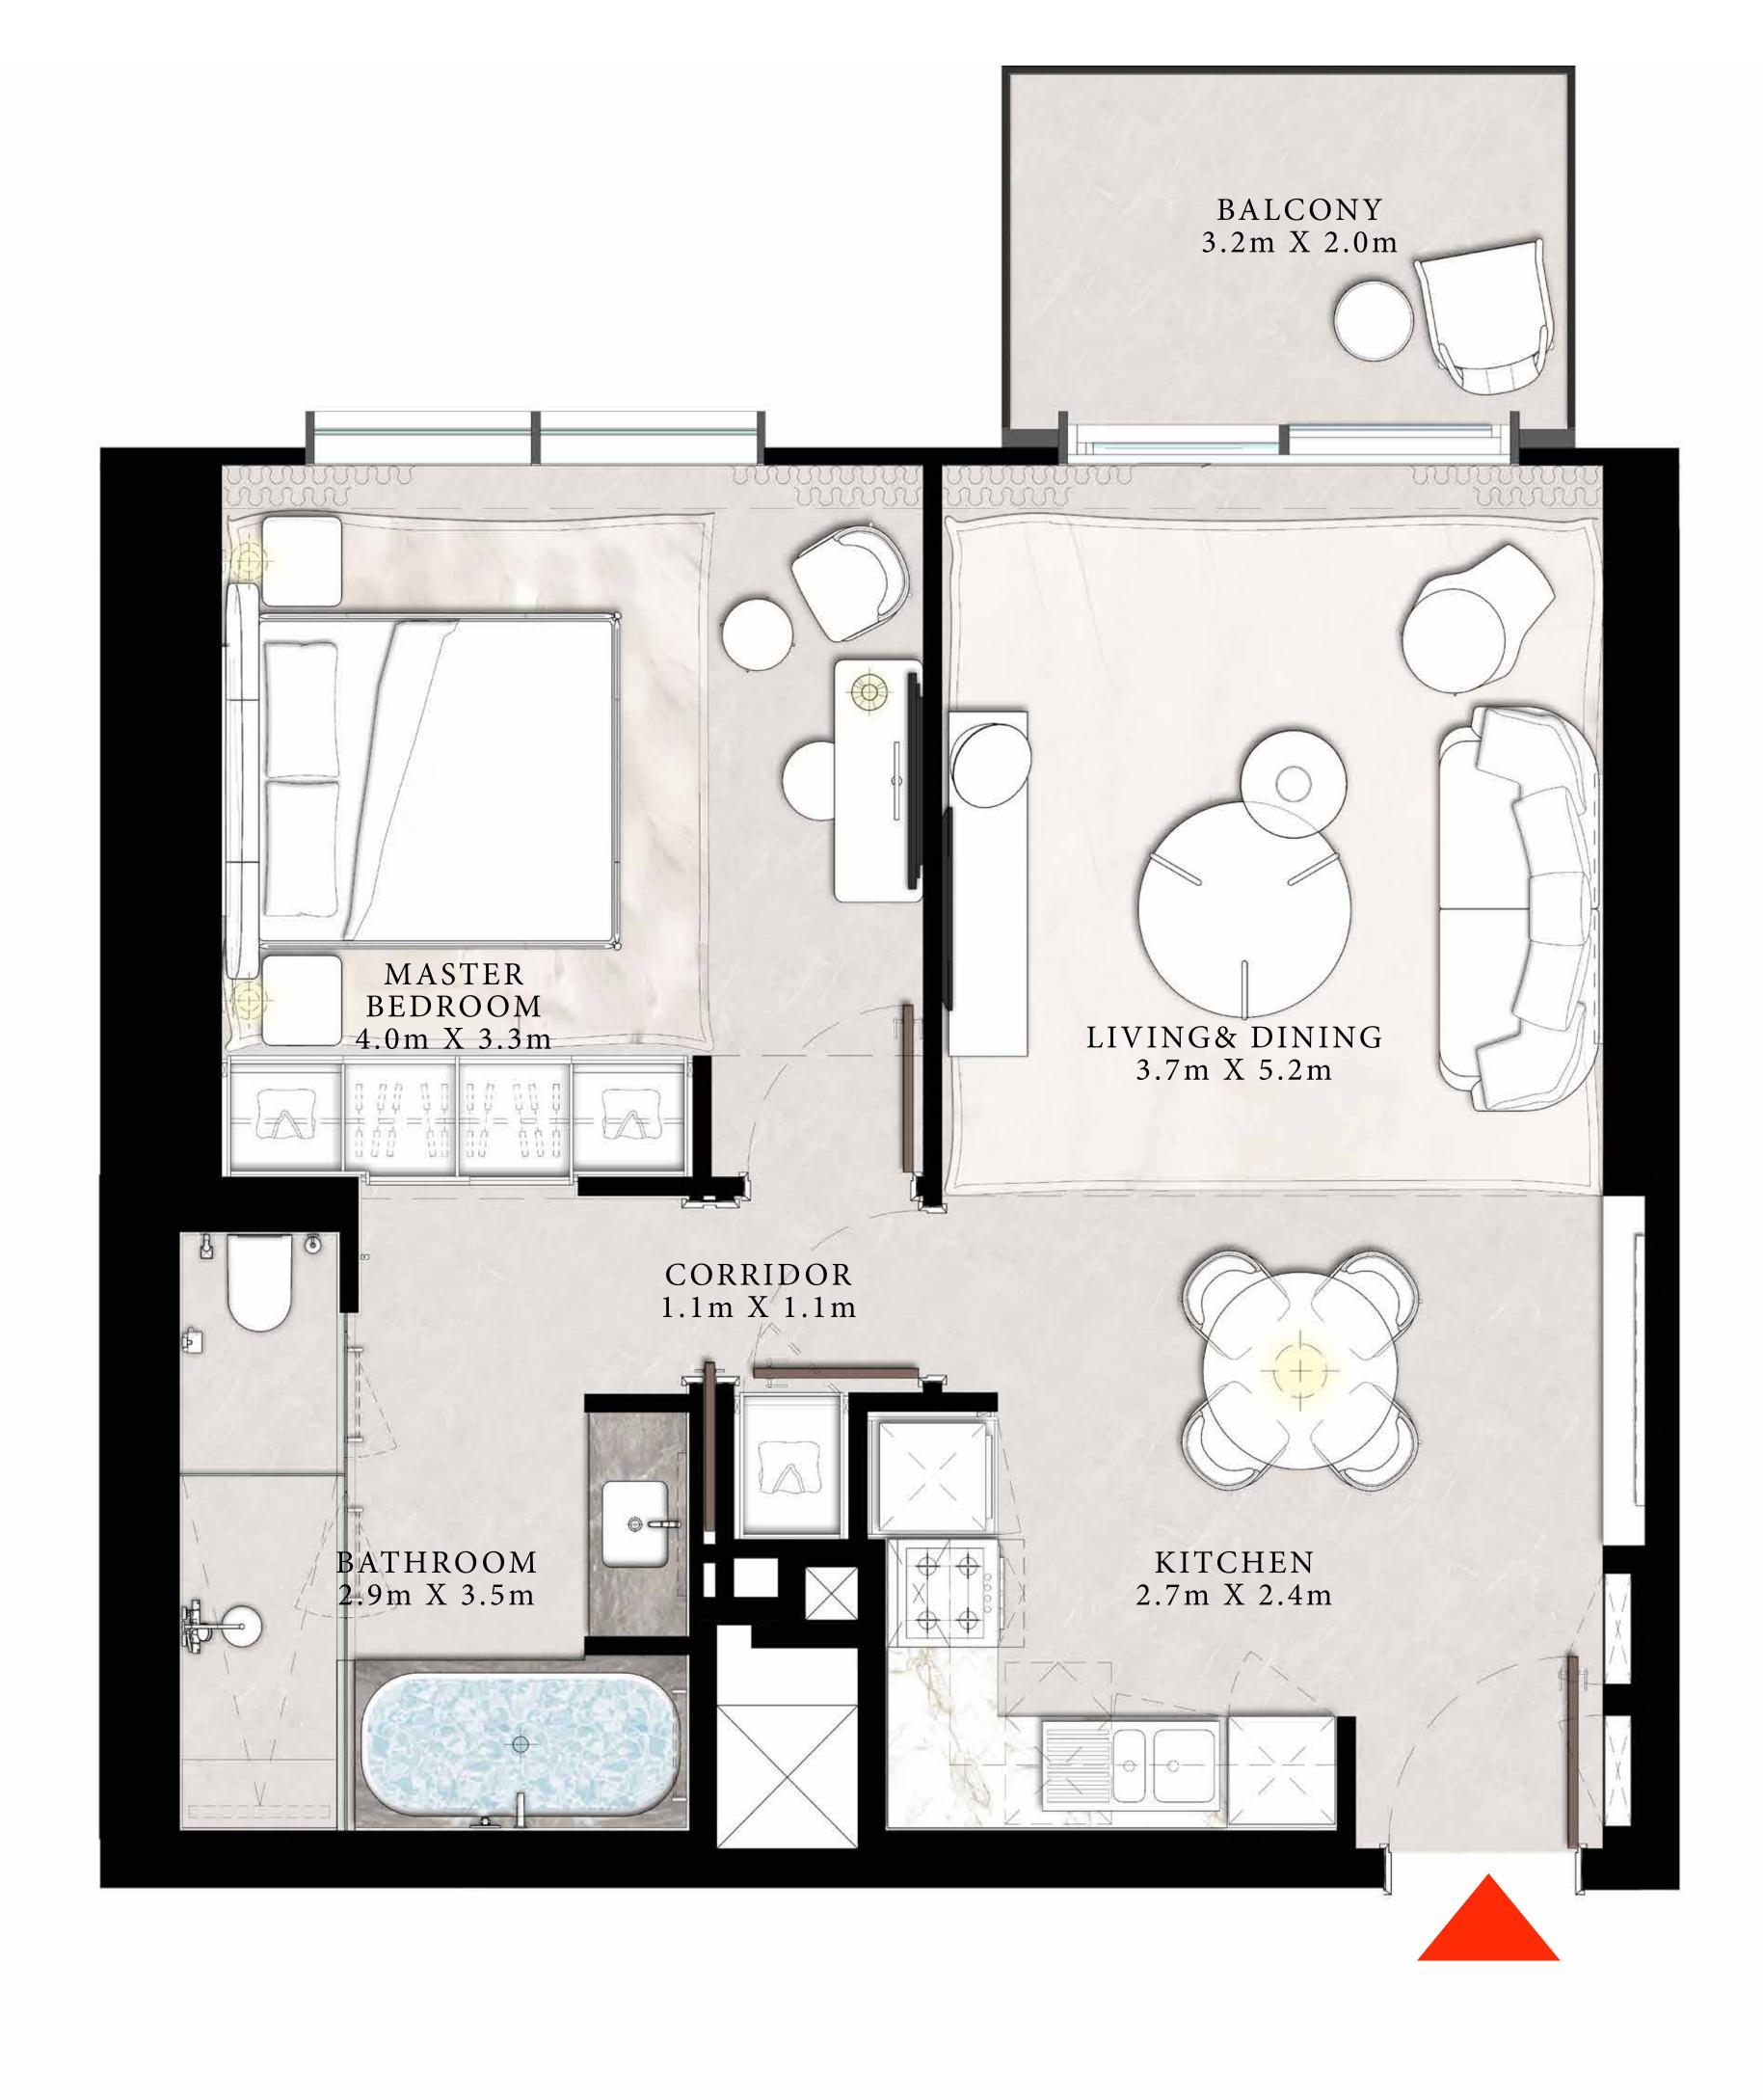

#### 1 BEDROOM TYPE A1

UNITS 04 & 05 | LEVEL PODIUM-2

| SUITE AREA   | 720.86 SQ.FT. | 66.97 SQ.M. |  |
|--------------|---------------|-------------|--|
| BALCONY AREA | 0 SQ.FT.      | 0 SQ.M.     |  |
| TOTAL AREA   | 720.86 SQ.FT. | 66.97 SQ.M. |  |