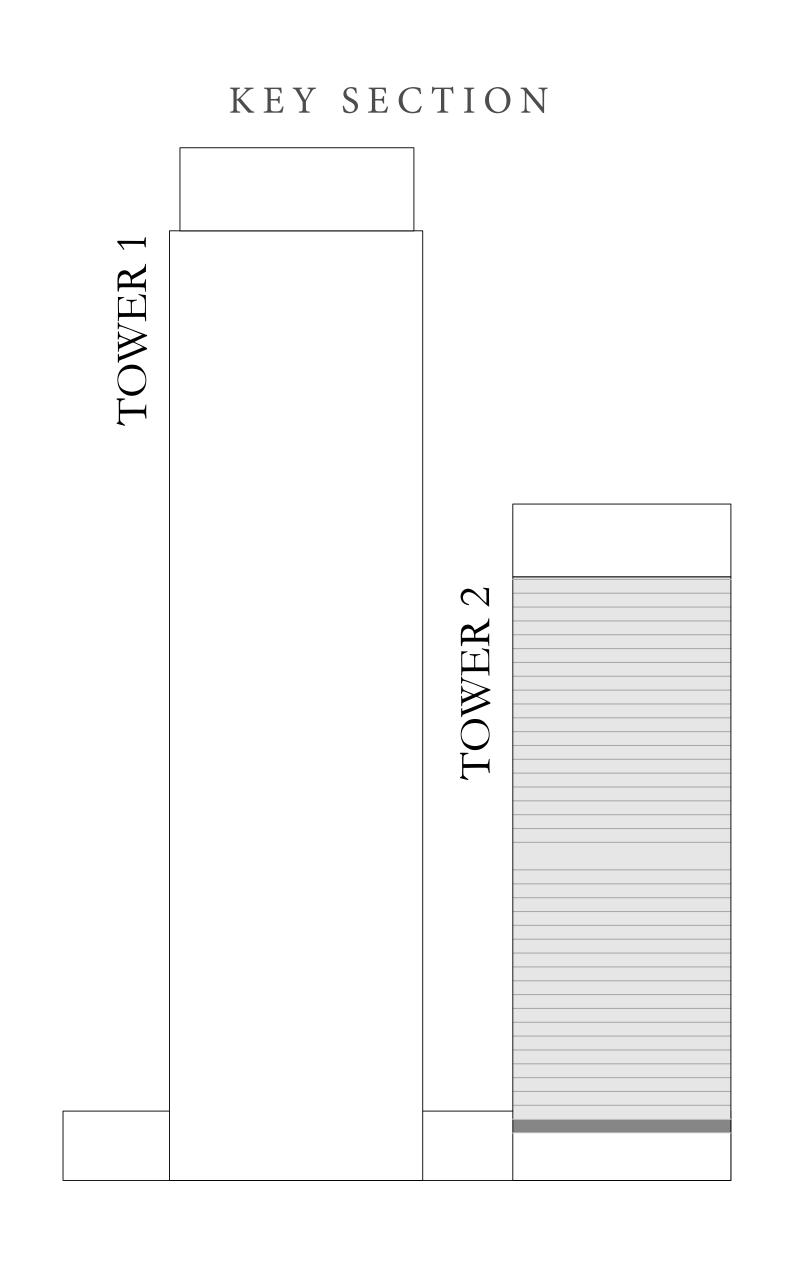

E AREA   | 787.16 SQ.FT. | 73.13 SQ.M. |  |
|--------------|---------------|-------------|--|
| BALCONY AREA | 0 SQ.FT.      | 0 SQ.M.     |  |
| TOTAL AREA   | 787.16 SQ.FT. | 73.13 SQ.M. |  |









# DOWNTOWN+DUBAI THE RESIDENCES

TOWER 2

#### 2 BEDROOM TYPE B1

UNIT 02 | LEVEL PODIUM-2

| SUITE AREA   | 1135.38 SQ.FT. | 105.48 SQ.M. |  |
|--------------|----------------|--------------|--|
| BALCONY AREA | 108.61 SQ.FT.  | 10.09 SQ.M.  |  |
| TOTAL AREA   | 1243.99 SQ.FT. | 115.57 SQ.M. |  |









# DOWNTOWN+DUBAI THE RESIDENCES

TOWER 2

#### 1 BEDROOM TYPE A

UNITS 03 & 06 | LEVEL PODIUM-2

| SUITE AREA   | 720.97 SQ.FT. | 66.98 SQ.M. |
|--------------|---------------|-------------|
| BALCONY AREA | 71.15 SQ.FT.  | 6.61 SQ.M.  |
| TOTAL AREA   | 792.12 SQ.FT. | 73.59 SQ.M. |









# DOWNTOWN+DUBAI THE RESIDENCES

TOWER 2

#### 1 BEDROOM TYPE A1

UNITS 04 & 05 | LEVEL PODIUM-2

| SUITE AREA   | 720.86 SQ.FT. | 66.97 SQ.M. |  |
|--------------|---------------|-------------|--|
| BALCONY AREA | 0 SQ.FT.      | 0 SQ.M.     |  |
| TOTAL AREA   | 720.86 SQ.FT. | 66.97 SQ.M. |  |











# DOWNTOWN+DUBAI THE RESIDENCES

TOWER 2

#### 2 BEDROOM TYPE B

UNIT 01 | LEVEL PODIUM-3

| SUITE AREA   | 1133.98 SQ.FT. | 105.35 SQ.M. |  |
|--------------|----------------|--------------|--|
| BALCONY AREA | 158.12 SQ.FT.  | 14.69 SQ.M.  |  |
| TOTAL AREA   | 1292.10 SQ.FT. | 120.04 SQ.M. |  |









# DOWNTOWN+DUBAI THE RESIDENCES

TOWER 2

#### 1 BEDROOM TYPE A

UNITS 02 & 05 | LEVEL PODIUM-3

| SUITE AREA   | 720.97 SQ.FT. | 66.98 SQ.M. |
|--------------|---------------|-