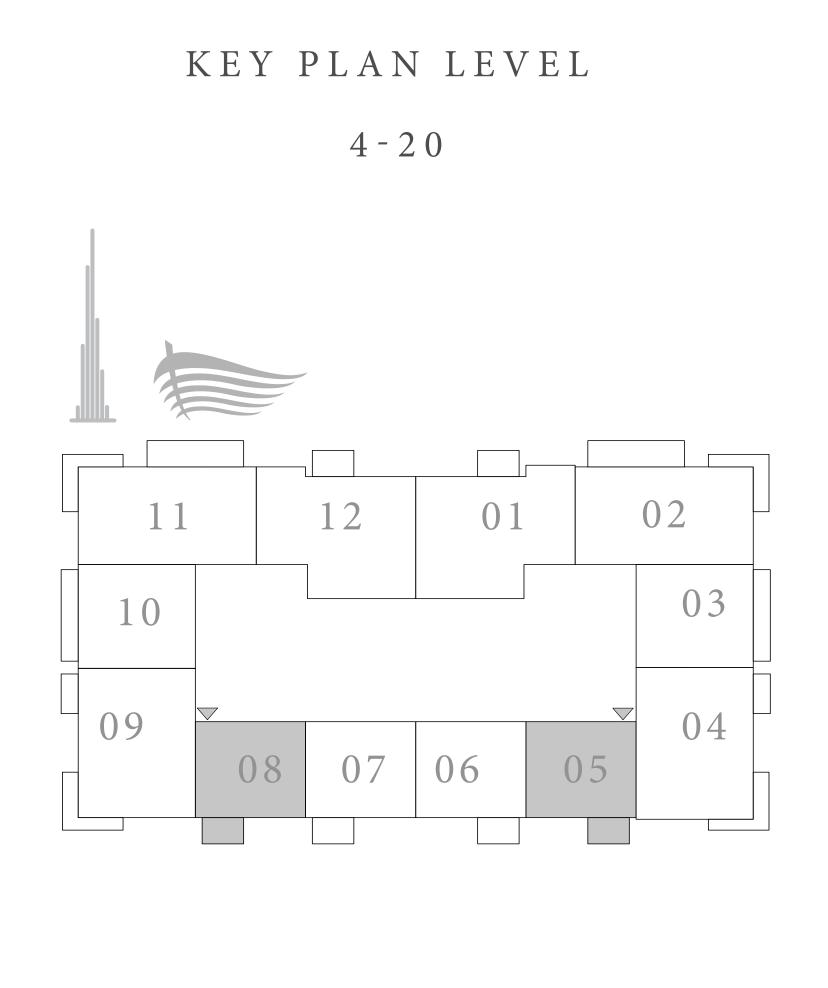

#### 2 BEDROOM TYPE B

UNITS 04 & 09 | LEVEL 4-20

| SUITE AREA   | 1134.41 SQ.FT. | 105.39 SQ.M. |
|--------------|----------------|--------------|
| BALCONY AREA | 154.35 SQ.FT.  | 14.34 SQ.M.  |
| TOTAL AREA   | 1288.76 SQ.FT. | 119.73 SQ.M. |