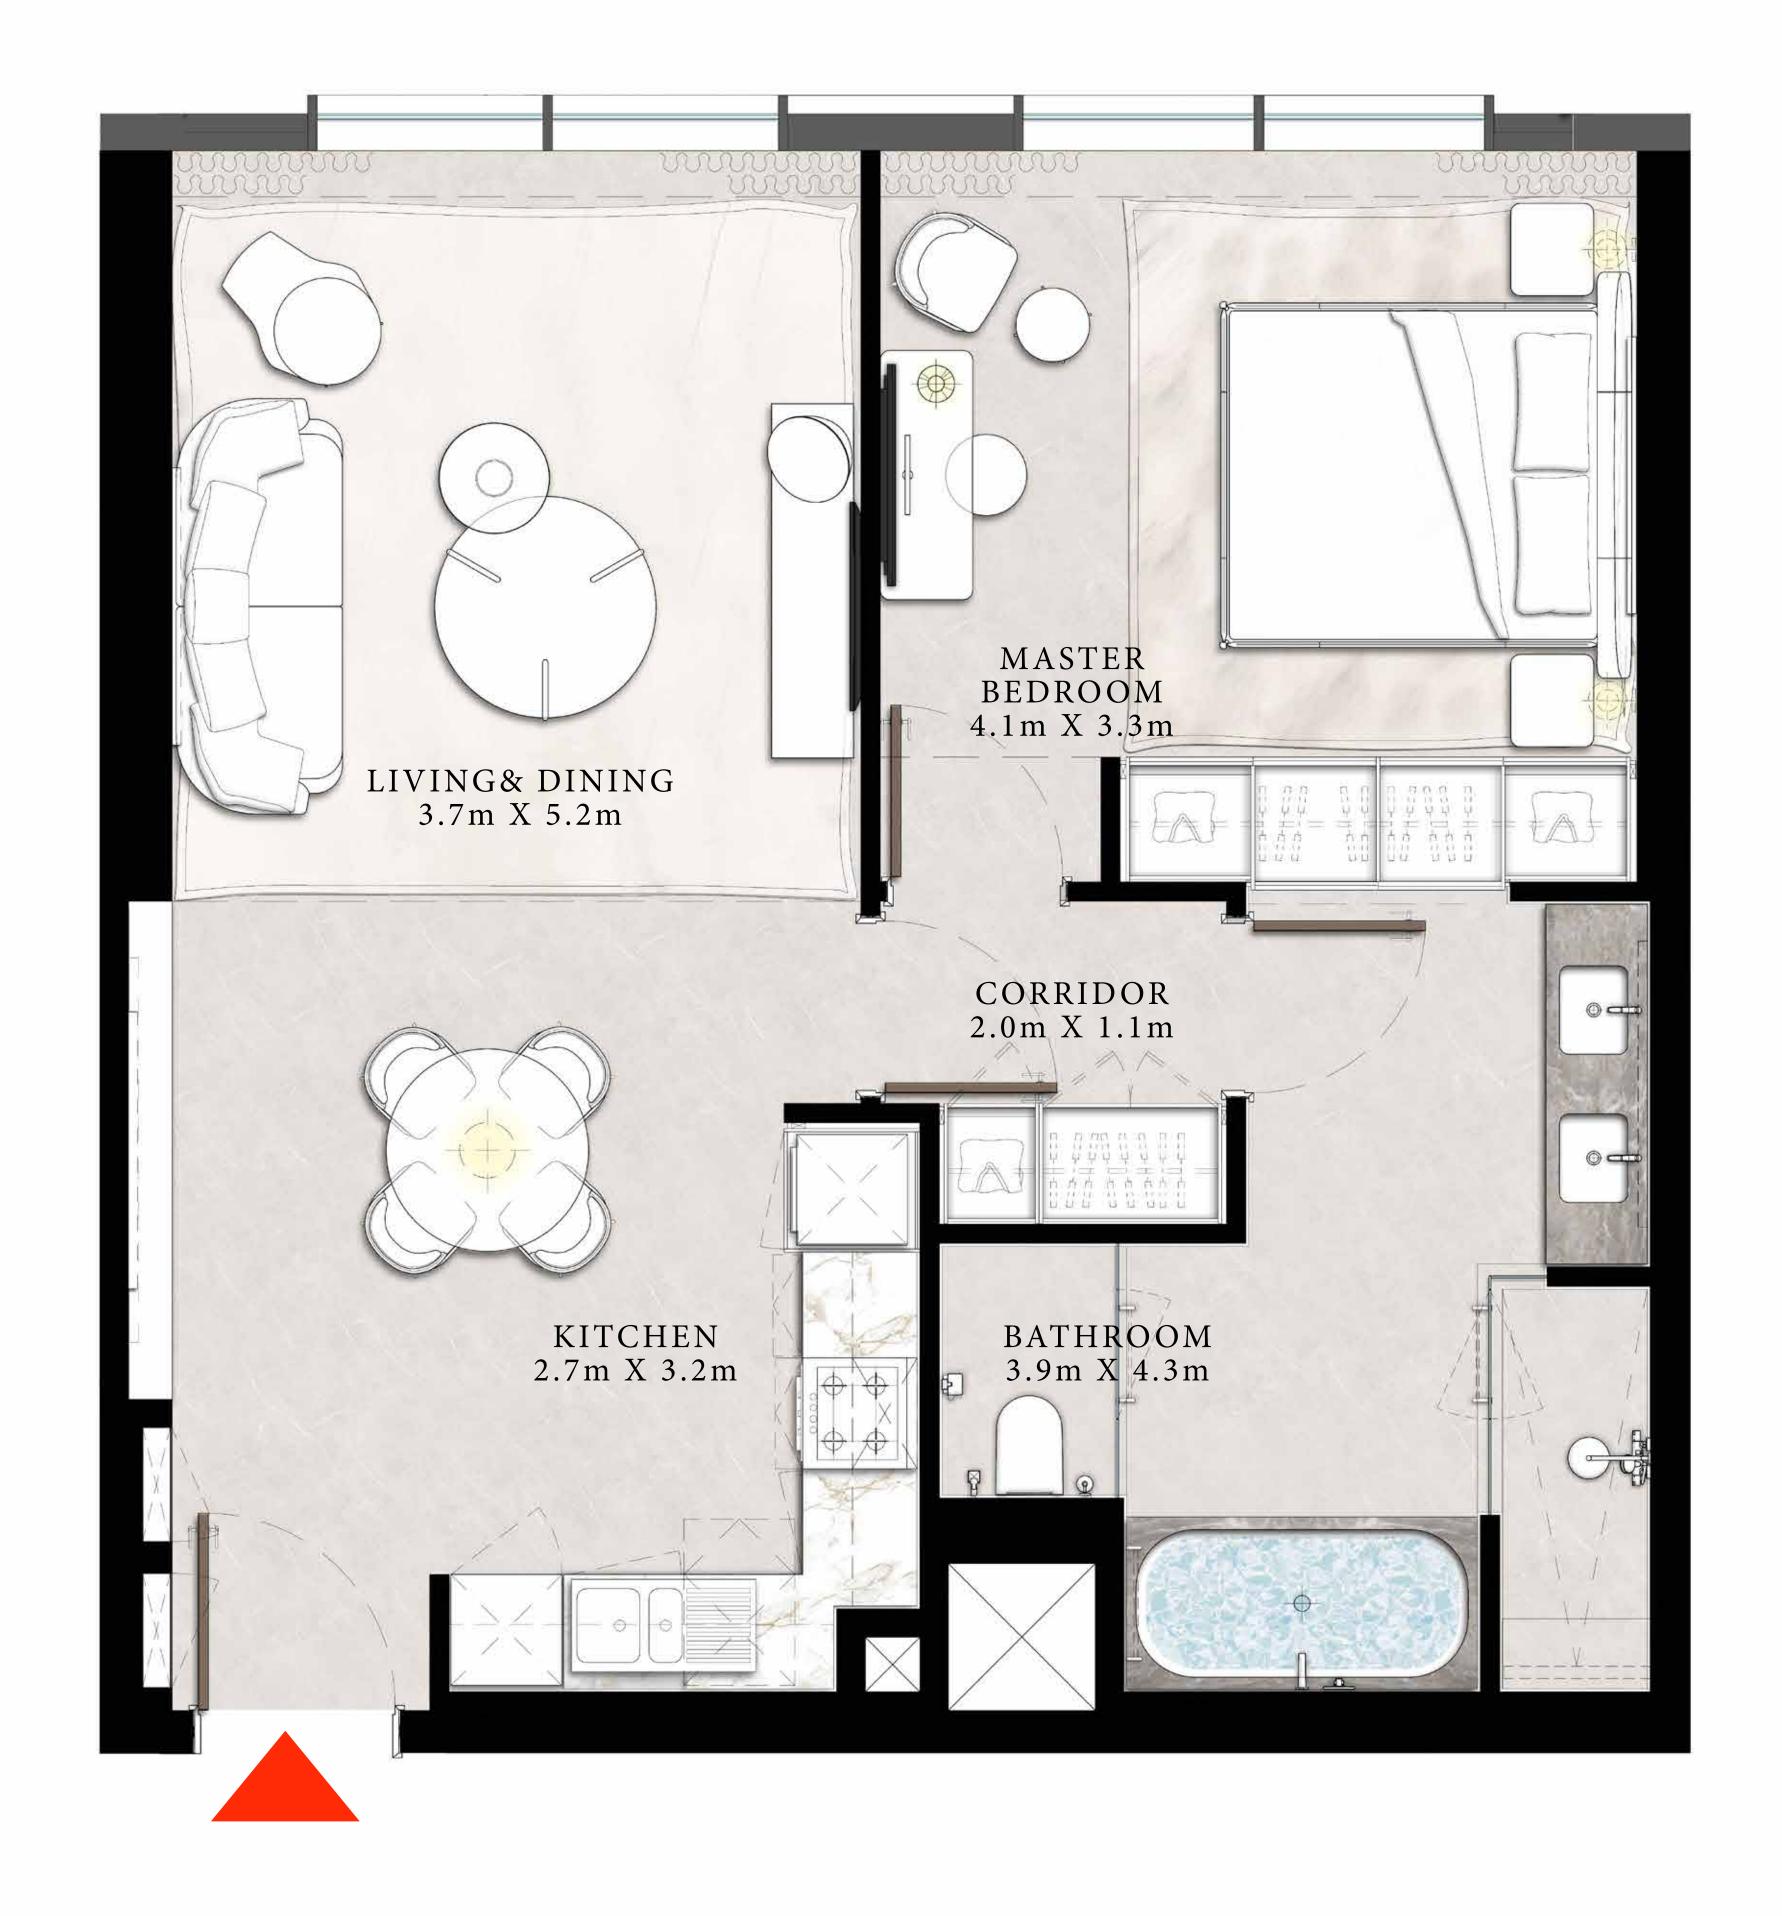

#### 1 BEDROOM TYPE C

UNIT 01 | LEVEL PODIUM-2

| SUITE AREA   | 787.16 SQ.FT. | 73.13 SQ.M. |  |
|--------------|---------------|-------------|--|
| BALCONY AREA | 0 SQ.FT.      | 0 SQ.M.     |  |
| TOTAL AREA   | 787.16 SQ.FT. | 73.13 SQ.M. |  |