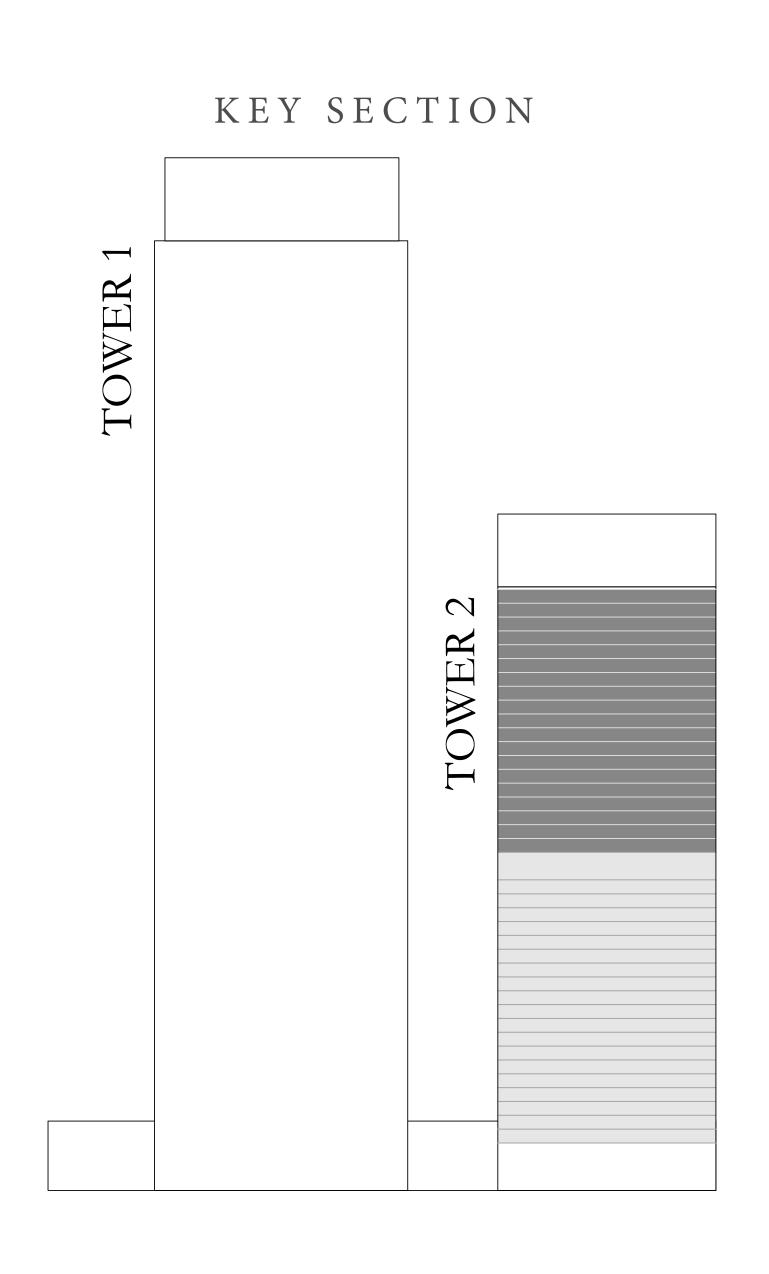

SUITE AREA   | 1141.84 SQ.FT. | 106.08 SQ.M. |
|--------------|----------------|--------------|
| BALCONY AREA | 268.02 SQ.FT.  | 24.90 SQ.M.  |
| TOTAL AREA   | 1409.86 SQ.FT. | 130.98 SQ.M. |









# DOWNTOWN+DUBAI THE RESIDENCES

TOWER 2

#### 1 BEDROOM TYPE B

UNITS 03 & 09 | LEVEL 22-40

| SUITE AREA   | 785.77 SQ.FT. | 73.00 SQ.M. |
|--------------|---------------|-------------|
| BALCONY AREA | 109.58 SQ.FT. | 10.18 SQ.M. |
| TOTAL AREA   | 895.35 SQ.FT. | 83.18 SQ.M. |









## DOWNTOWN+DUBAI THE RESIDENCES

TOWER 2

#### 2 BEDROOM TYPE B

UNITS 04 & 08 | LEVEL 22-40

| SUITE AREA   | 1134.41 SQ.FT. | 105.39 SQ.M. |  |
|--------------|----------------|--------------|--|
| BALCONY AREA | 154.35 SQ.FT.  | 14.34 SQ.M.  |  |
| TOTAL AREA   | 1288.76 SQ.FT. | 119.73 SQ.M. |  |









## DOWNTOWN+DUBAI THE RESIDENCES

TOWER 2

#### 2 BEDROOM TYPE D

UNIT 05 | LEVEL 22

| SUITE AREA   | 1079.84 SQ.FT. | 100.32 SQ.M. |
|--------------|----------------|--------------|
| BALCONY AREA | 142.41 SQ.FT.  | 13.23 SQ.M.  |
| TOTAL AREA   | 1222.25 SQ.FT. | 113.55 SQ.M. |









# DOWNTOWN+DUBAI THE RESIDENCES

TOWER 2

#### 2 BEDROOM TYPE D1

UNIT 06 | LEVEL 22-40

| SUITE AREA   | 1089.63 SQ.FT. | 101.23 SQ.M. |
|--------------|----------------|--------------|
| BALCONY AREA | 71.15 SQ.FT.   | 6.61 SQ.M.   |
| TOTAL AREA   | 1160.78 SQ.FT. | 107.84 SQ.M. |









# DOWNTOWN+DUBAI THE RESIDENCES

TOWER 2

#### 1 BEDROOM TYPE A

UNIT 07 | LEVEL 22-40

| SUITE AREA   | 720.97 SQ.FT. | 66.98 SQ.M. |  |
|--------------|---------------|-------------|--|
| BALCONY AREA | 71.1