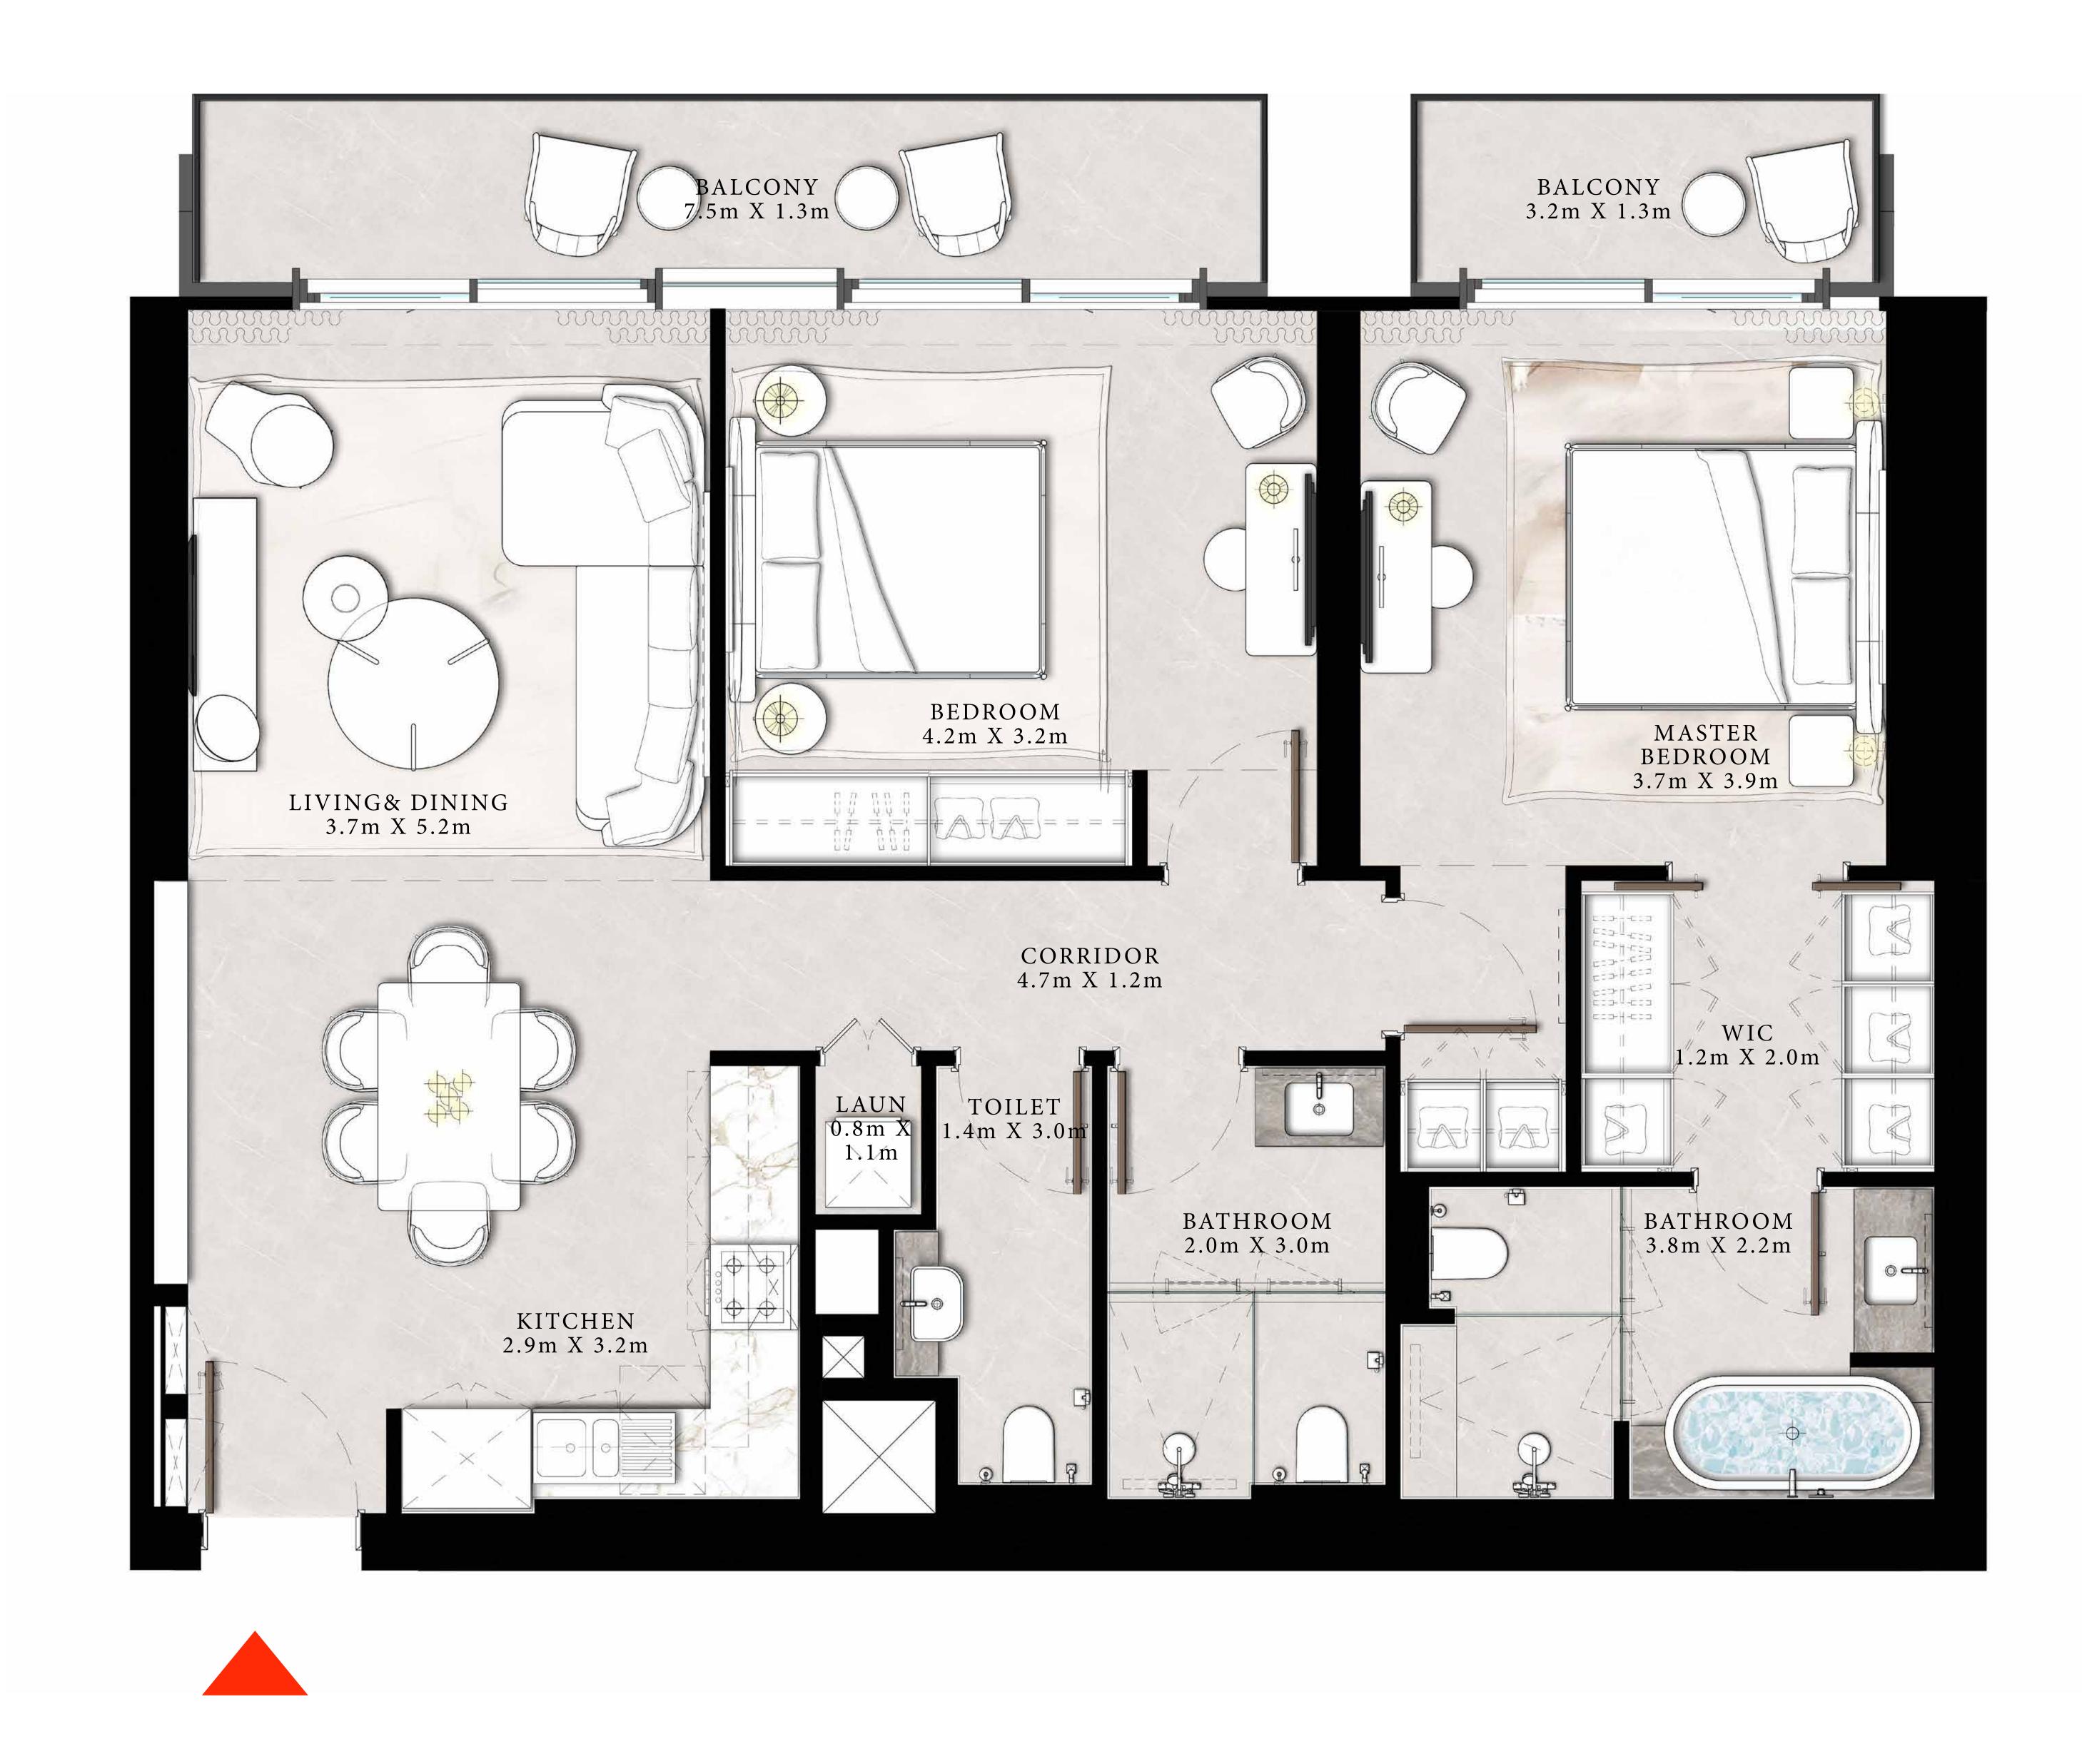

#### 2 BEDROOM TYPE D

UNIT 05 | LEVEL 22

| SUITE AREA   | 1079.84 SQ.FT. | 100.32 SQ.M. |
|--------------|----------------|--------------|
| BALCONY AREA | 142.41 SQ.FT.  | 13.23 SQ.M.  |
| TOTAL AREA   | 1222.25 SQ.FT. | 113.55 SQ.M. |

# DOWNTOWN+DUBAI THE RESIDENCES

TOWER 2

#### 2 BEDROOM TYPE D1

UNIT 06 | LEVEL 22-40

| SUITE AREA   | 1089.63 SQ.FT. | 101.23 SQ.M. |
|--------------|----------------|--------------|
| BALCONY AREA | 71.15 SQ.FT.   | 6.61 SQ.M.   |
| TOTAL AREA   | 1160.78 SQ.FT. | 107.84 SQ.M. |