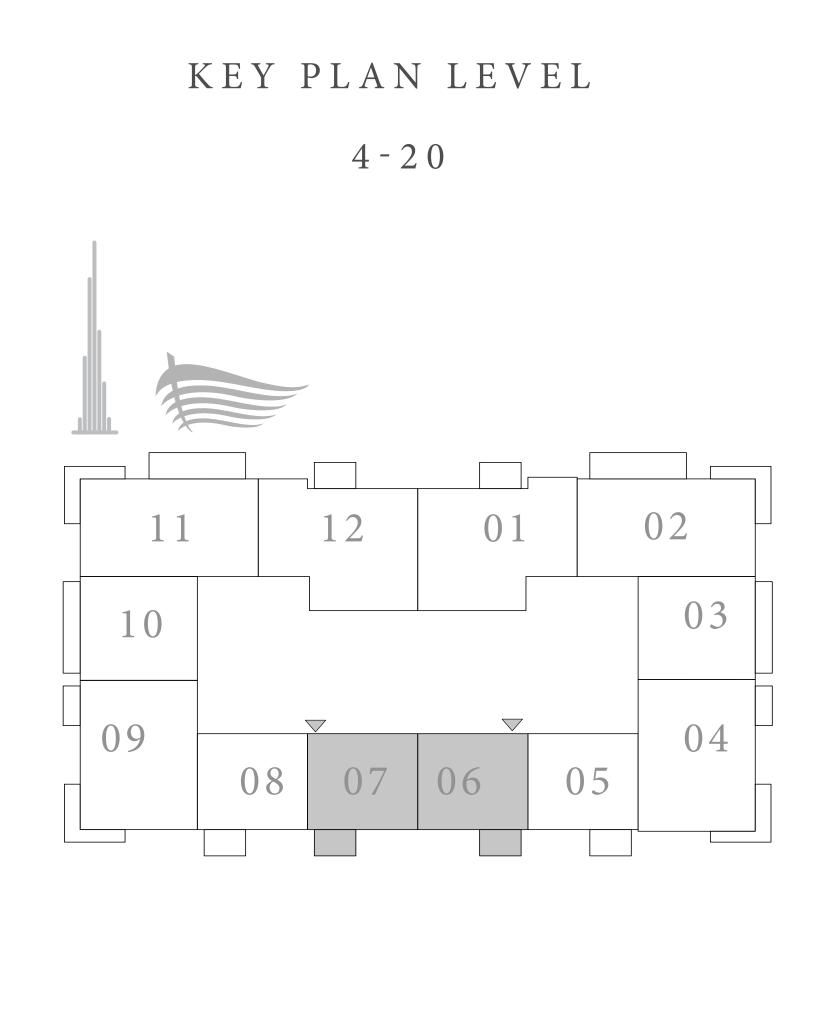

# DOWNTOWN+DUBAI THE RESIDENCES

TOWER 2

#### 2 BEDROOM TYPE C

UNITS 01 & 12 | LEVEL 4-20

| SUITE AREA   | 1214.92 SQ.FT. | 112.87 SQ.M. |  |
|--------------|----------------|--------------|--|
| BALCONY AREA | 71.15 SQ.FT.   | 6.61 SQ.M.   |  |
| TOTAL AREA   | 1286.07 SQ.FT. | 119.48 SQ.M. |  |

#### 2 BEDROOM TYPE A

UNITS 02 & 11 | LEVEL 4-20

| SUITE AREA   | 1141.84 SQ.FT. | 106.08 SQ.M. |
|--------------|----------------|--------------|
| BALCONY AREA | 268.02 SQ.FT.  | 24.90 SQ.M.  |
| TOTAL AREA   | 1409.86 SQ.FT. | 130.98 SQ.M. |

#### 1 BEDROOM TYPE B

UNITS 03 & 10 | LEVEL 4-20

|   | SUITE AREA   | 785.77 SQ.FT. | 73.00 SQ.M. |  |
|---|--------------|---------------|-------------|--|
|   | BALCONY AREA | 109.58 SQ.FT. | 10.18 SQ.M. |  |
| - | TOTAL AREA   | 895.35 SQ.FT. | 83.18 SQ.M. |  |

#### 2 BEDROOM TYPE B

UNITS 04 & 09 | LEVEL 4-20

| SUITE AREA   | 1134.41 SQ.FT. | 105.39 SQ.M. |
|--------------|----------------|--------------|
| BALCONY AREA | 154.35 SQ.FT.  | 14.34 SQ.M.  |
| TOTAL AREA   | 1288.76 SQ.FT. | 119.73 SQ.M. |

#### 1 BEDROOM TYPE A

UNITS 05 & 08 | LEVEL 4-20

| SUITE AREA   | 720.97 SQ.FT. | 66.98 SQ.M. |
|--------------|---------------|-------------|
| BALCONY AREA | 71.15 SQ.FT.  | 6.61 SQ.M.  |
| TOTAL AREA   | 792.12 SQ.FT. | 73.59 SQ.M. |

#### 1 BEDROOM TYPE A

UNITS 06 & 07 | LEVEL 4-20

| SUITE AREA   | 720.00 SQ.FT. | 66.89 SQ.M. |
|--------------|---------------|-------------|
| BALCONY AREA | 71.15 SQ.FT.  | 6.61 SQ.M.  |
| TOTAL AREA   | 791.15 SQ.FT. | 73.50 SQ.M. |