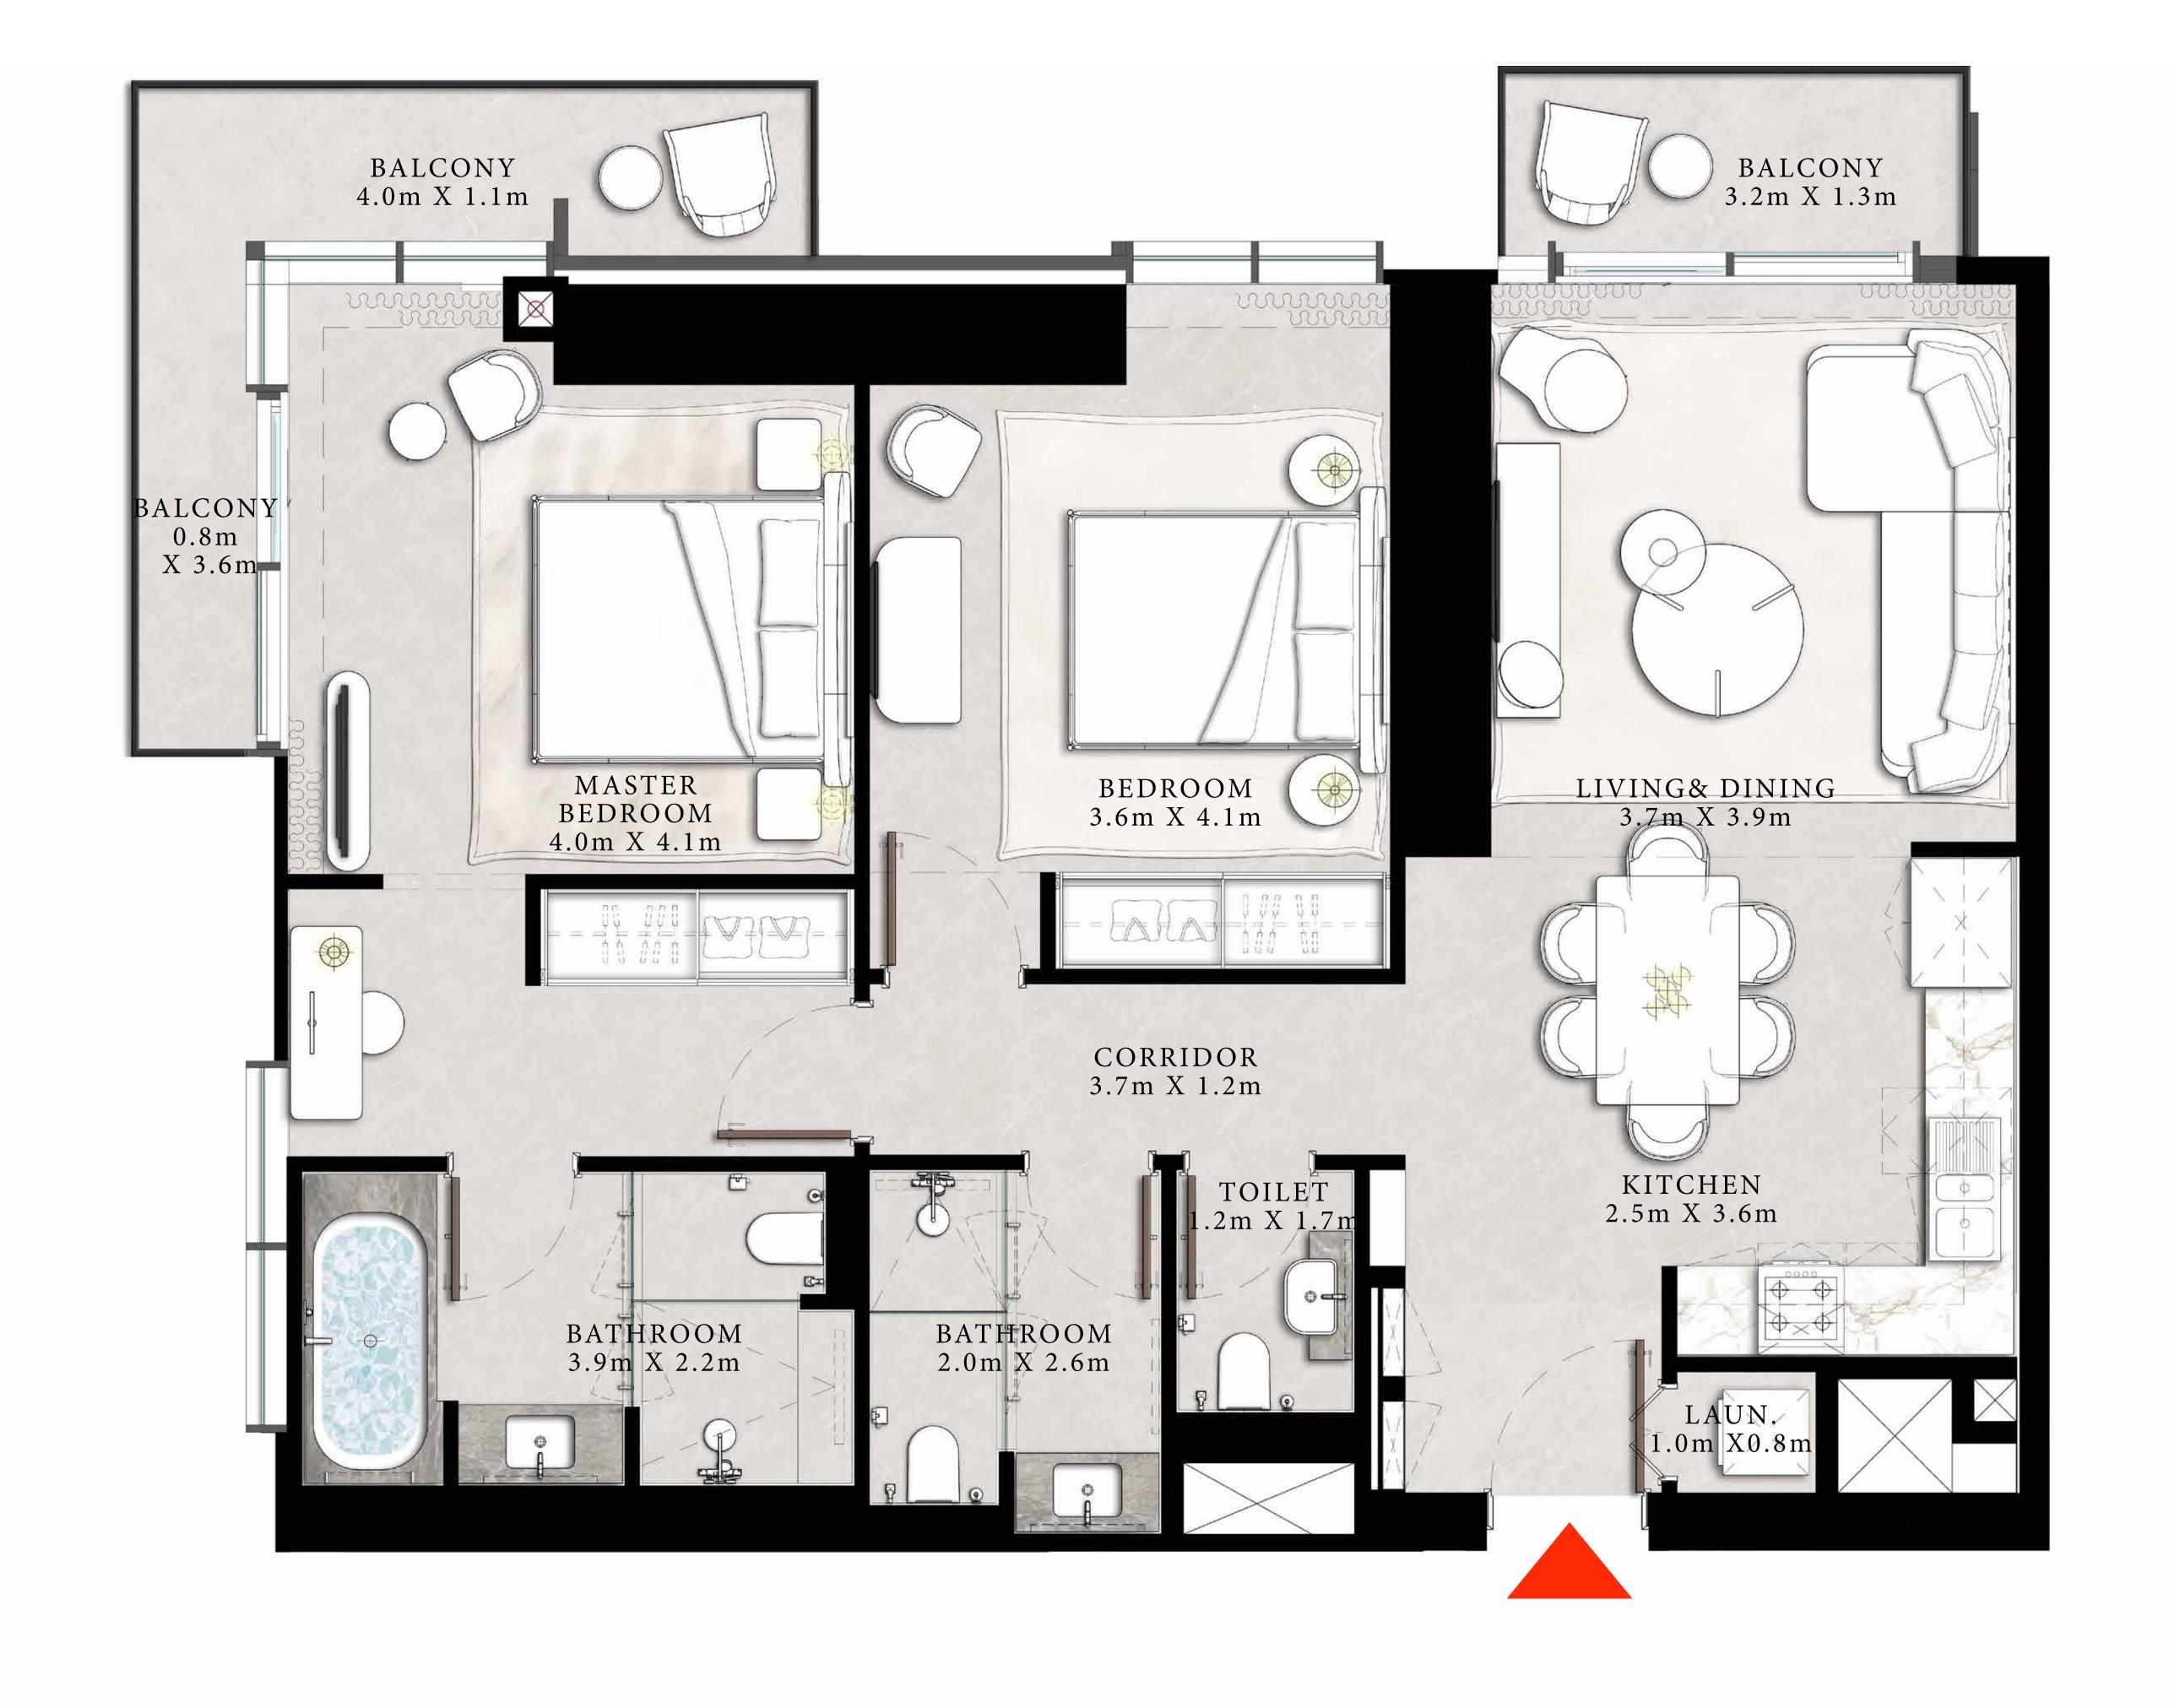

#### 1 BEDROOM TYPE B

UNIT 05 | LEVEL 21

| SUITE AREA   | 785.77 SQ.FT. | 73.00 SQ.M. |
|--------------|---------------|-------------|
| BALCONY AREA | 109.58 SQ.FT. | 10.18 SQ.M. |
| TOTAL AREA   | 895.35 SQ.FT. | 83.18 SQ.M. |