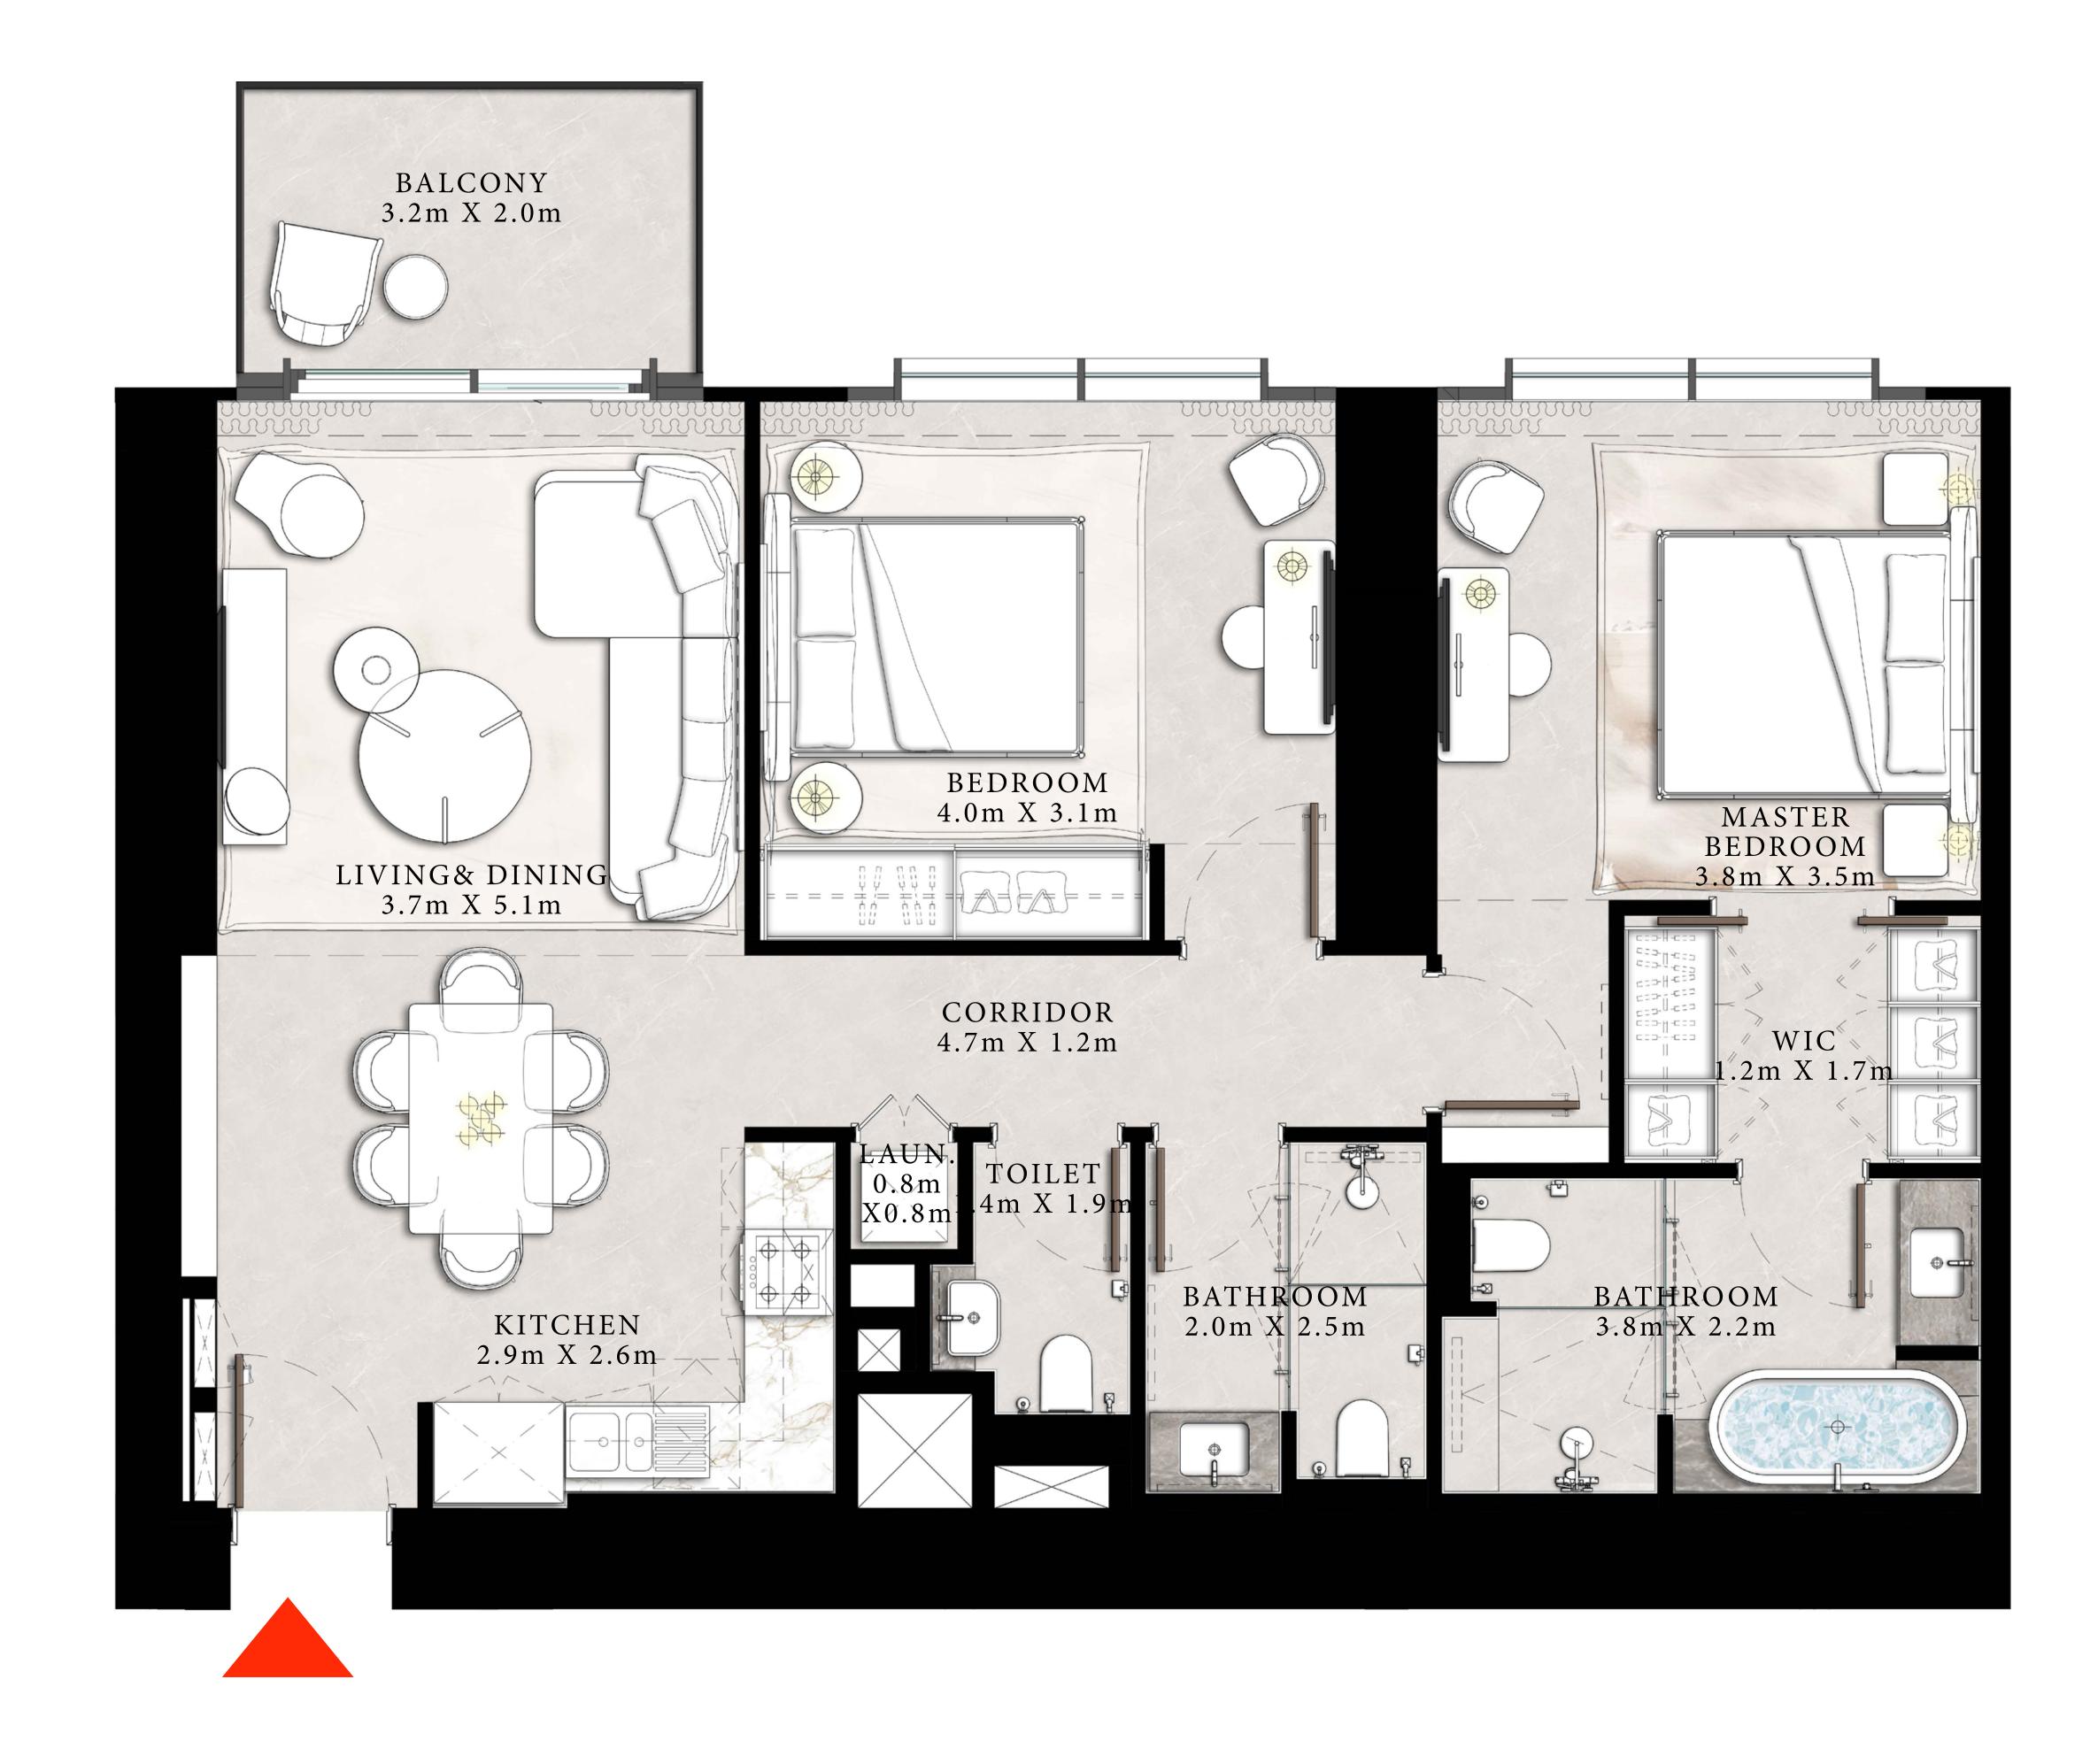

# DOWNTOWN+DUBAI THE RESIDENCES

TOWER 2

#### 1 BEDROOM TYPE A

UNIT 07 | LEVEL 22-40

| SUITE AREA   | 720.97 SQ.FT. | 66.98 SQ.M. |  |
|--------------|---------------|-------------|--|
| BALCONY AREA | 71.15 SQ.FT.  | 6.61 SQ.M.  |  |
| TOTAL AREA   | 792.12 SQ.FT. | 73.59 SQ.M. |  |