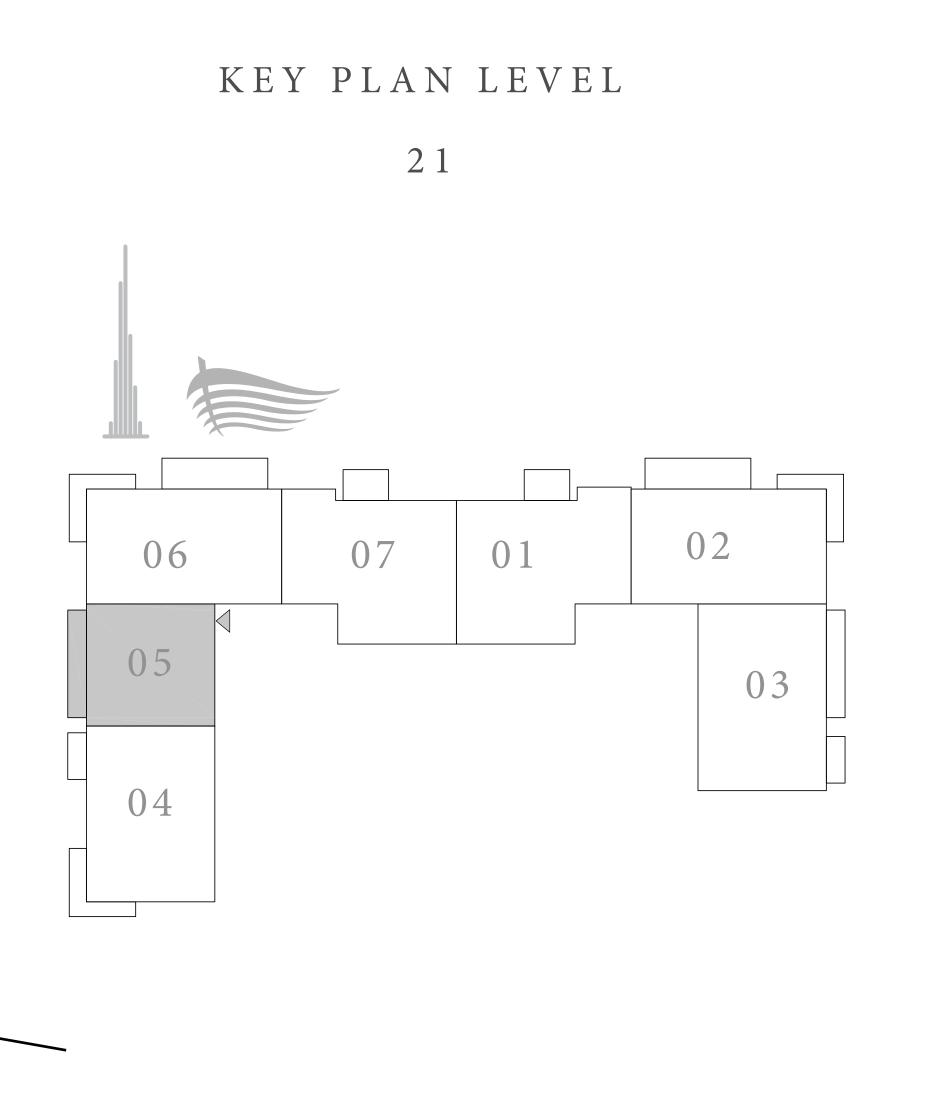

#### 1 BEDROOM TYPE B

UNIT 05 | LEVEL 21

| SUITE AREA   | 785.77 SQ.FT. | 73.00 SQ.M. |
|--------------|---------------|-------------|
| BALCONY AREA | 109.58 SQ.FT. | 10.18 SQ.M. |
| TOTAL AREA   | 895.35 SQ.FT. | 83.18 SQ.M. |