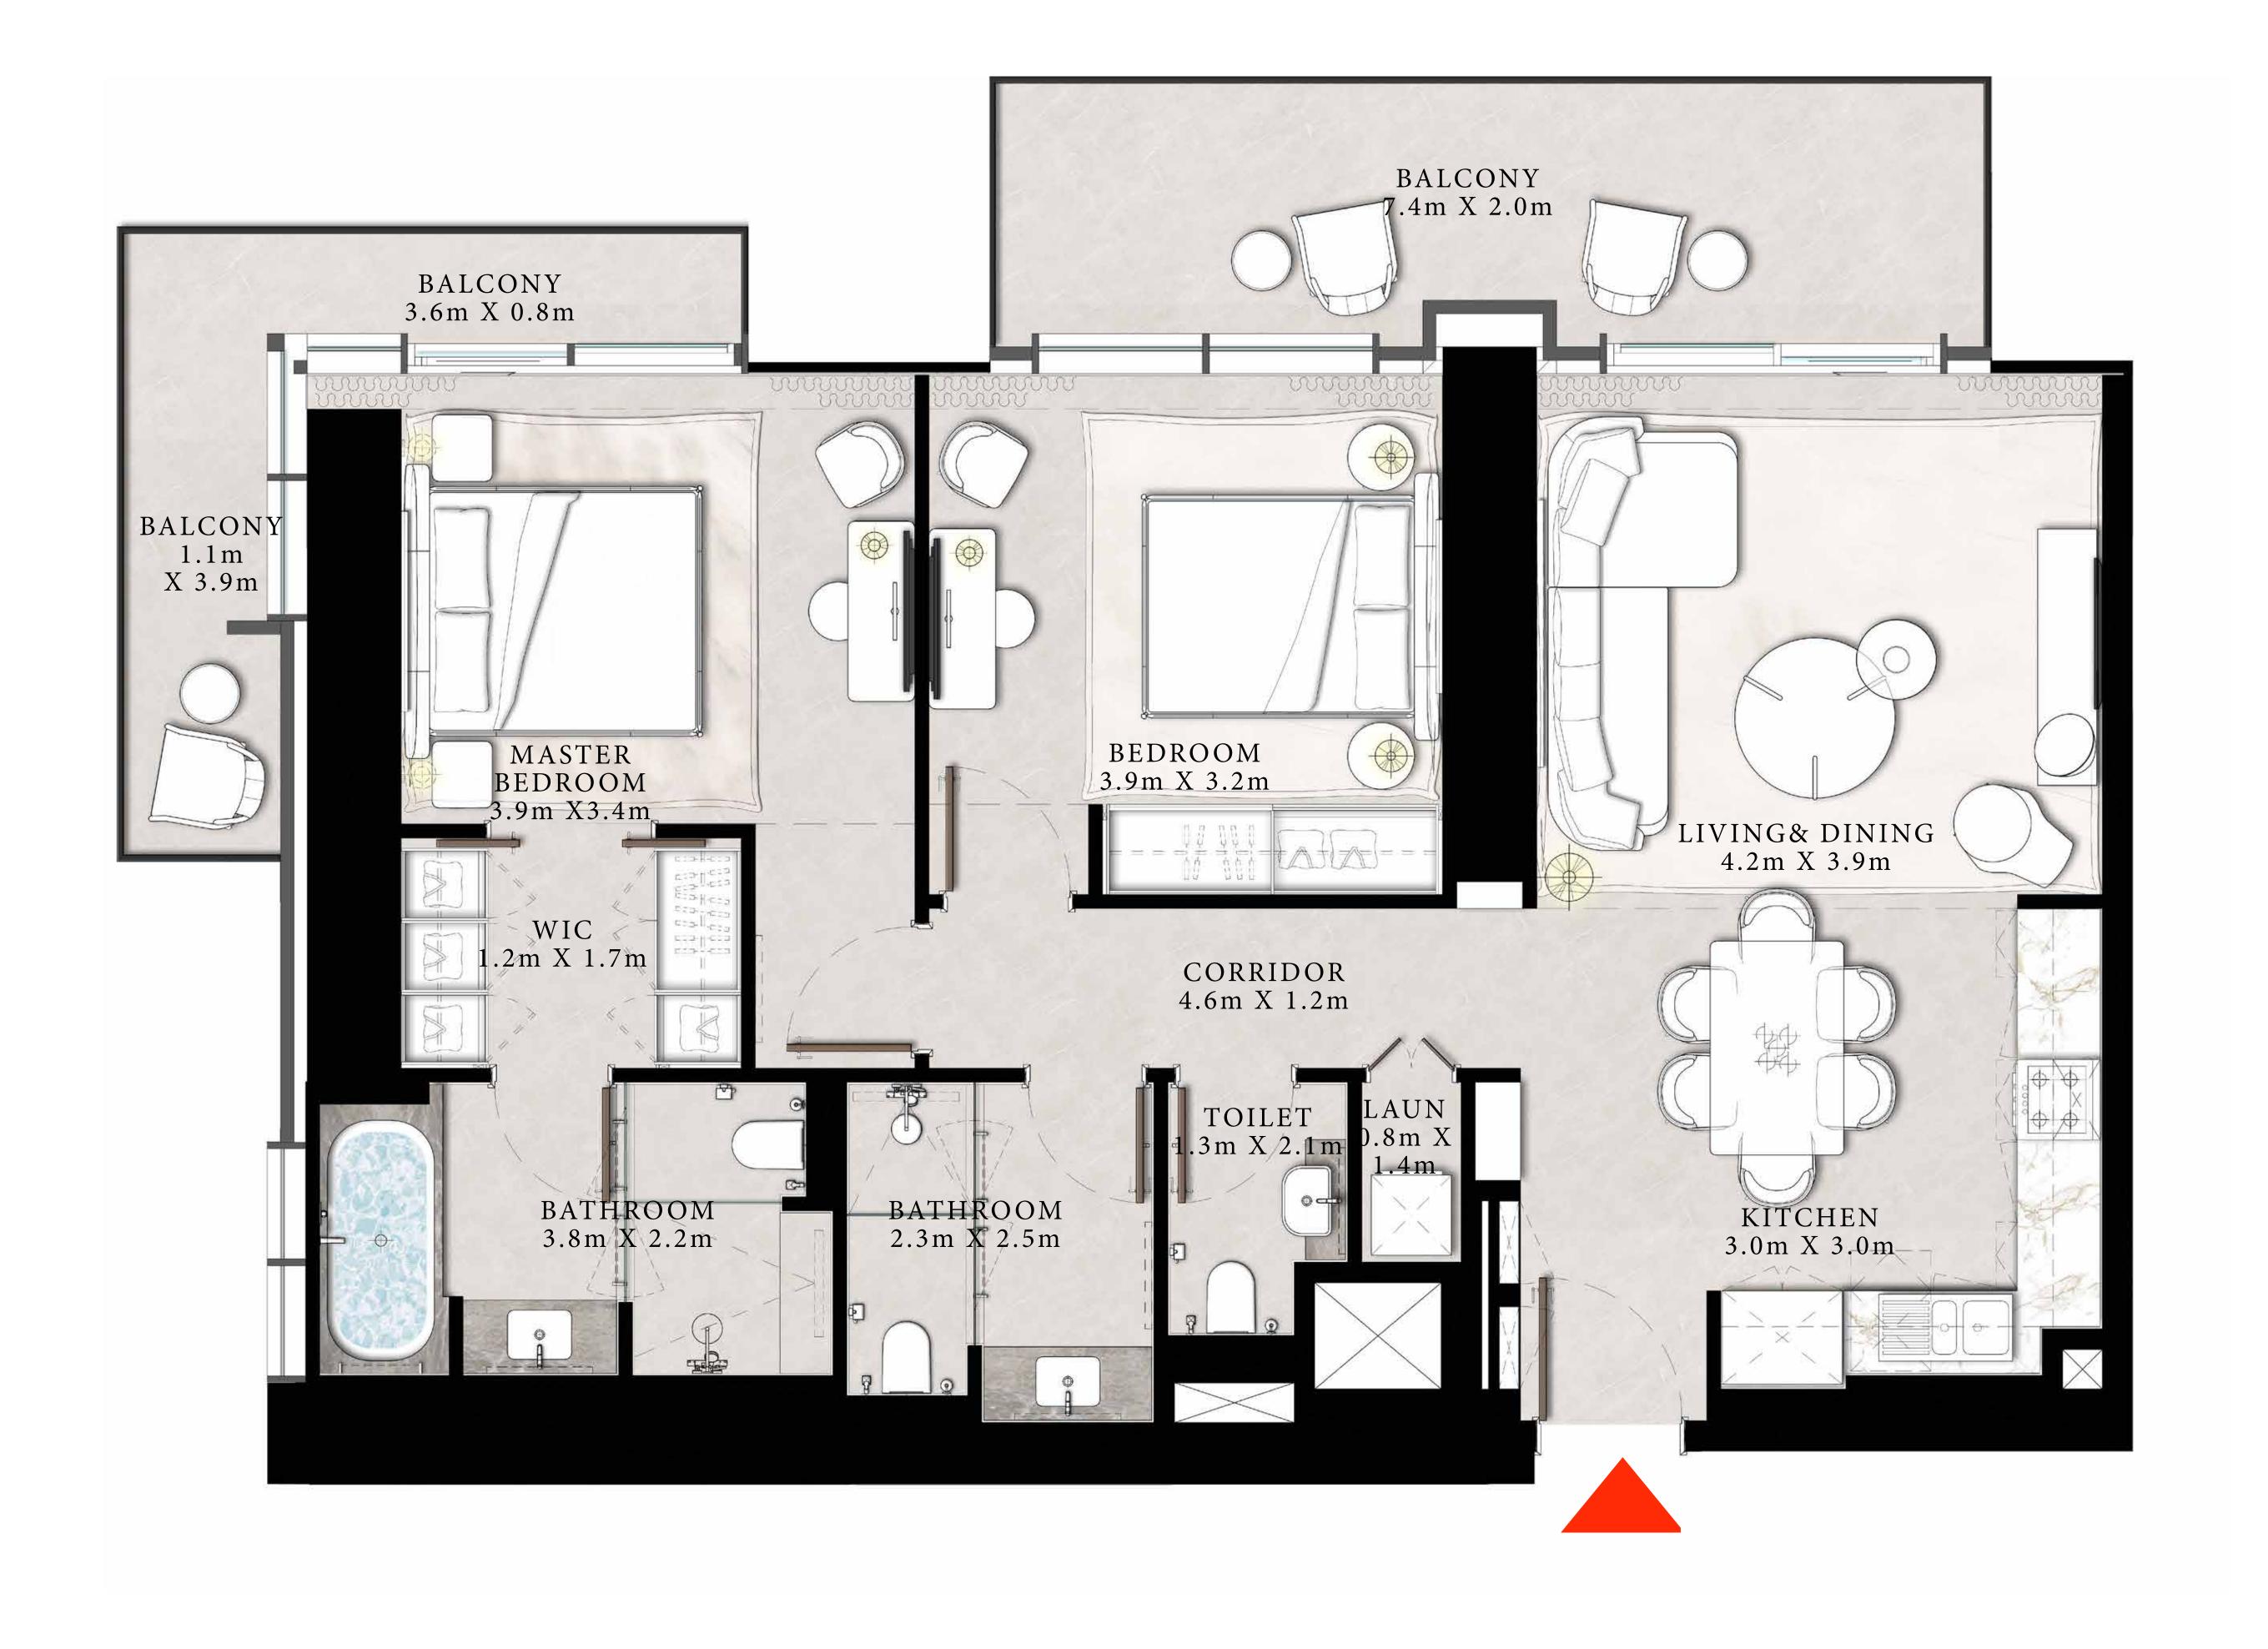

# DOWNTOWN+DUBAI THE RESIDENCES

TOWER 2

#### 2 BEDROOM TYPE C

UNITS 01 & 11 | LEVEL 22

| SUITE AREA   | 1214.92 SQ.FT. | 112.87 SQ.M. |
|--------------|----------------|--------------|
| BALCONY AREA | 71.15 SQ.FT.   | 6.61 SQ.M.   |
| TOTAL AREA   | 1286.07 SQ.FT. | 119.48 SQ.M. |