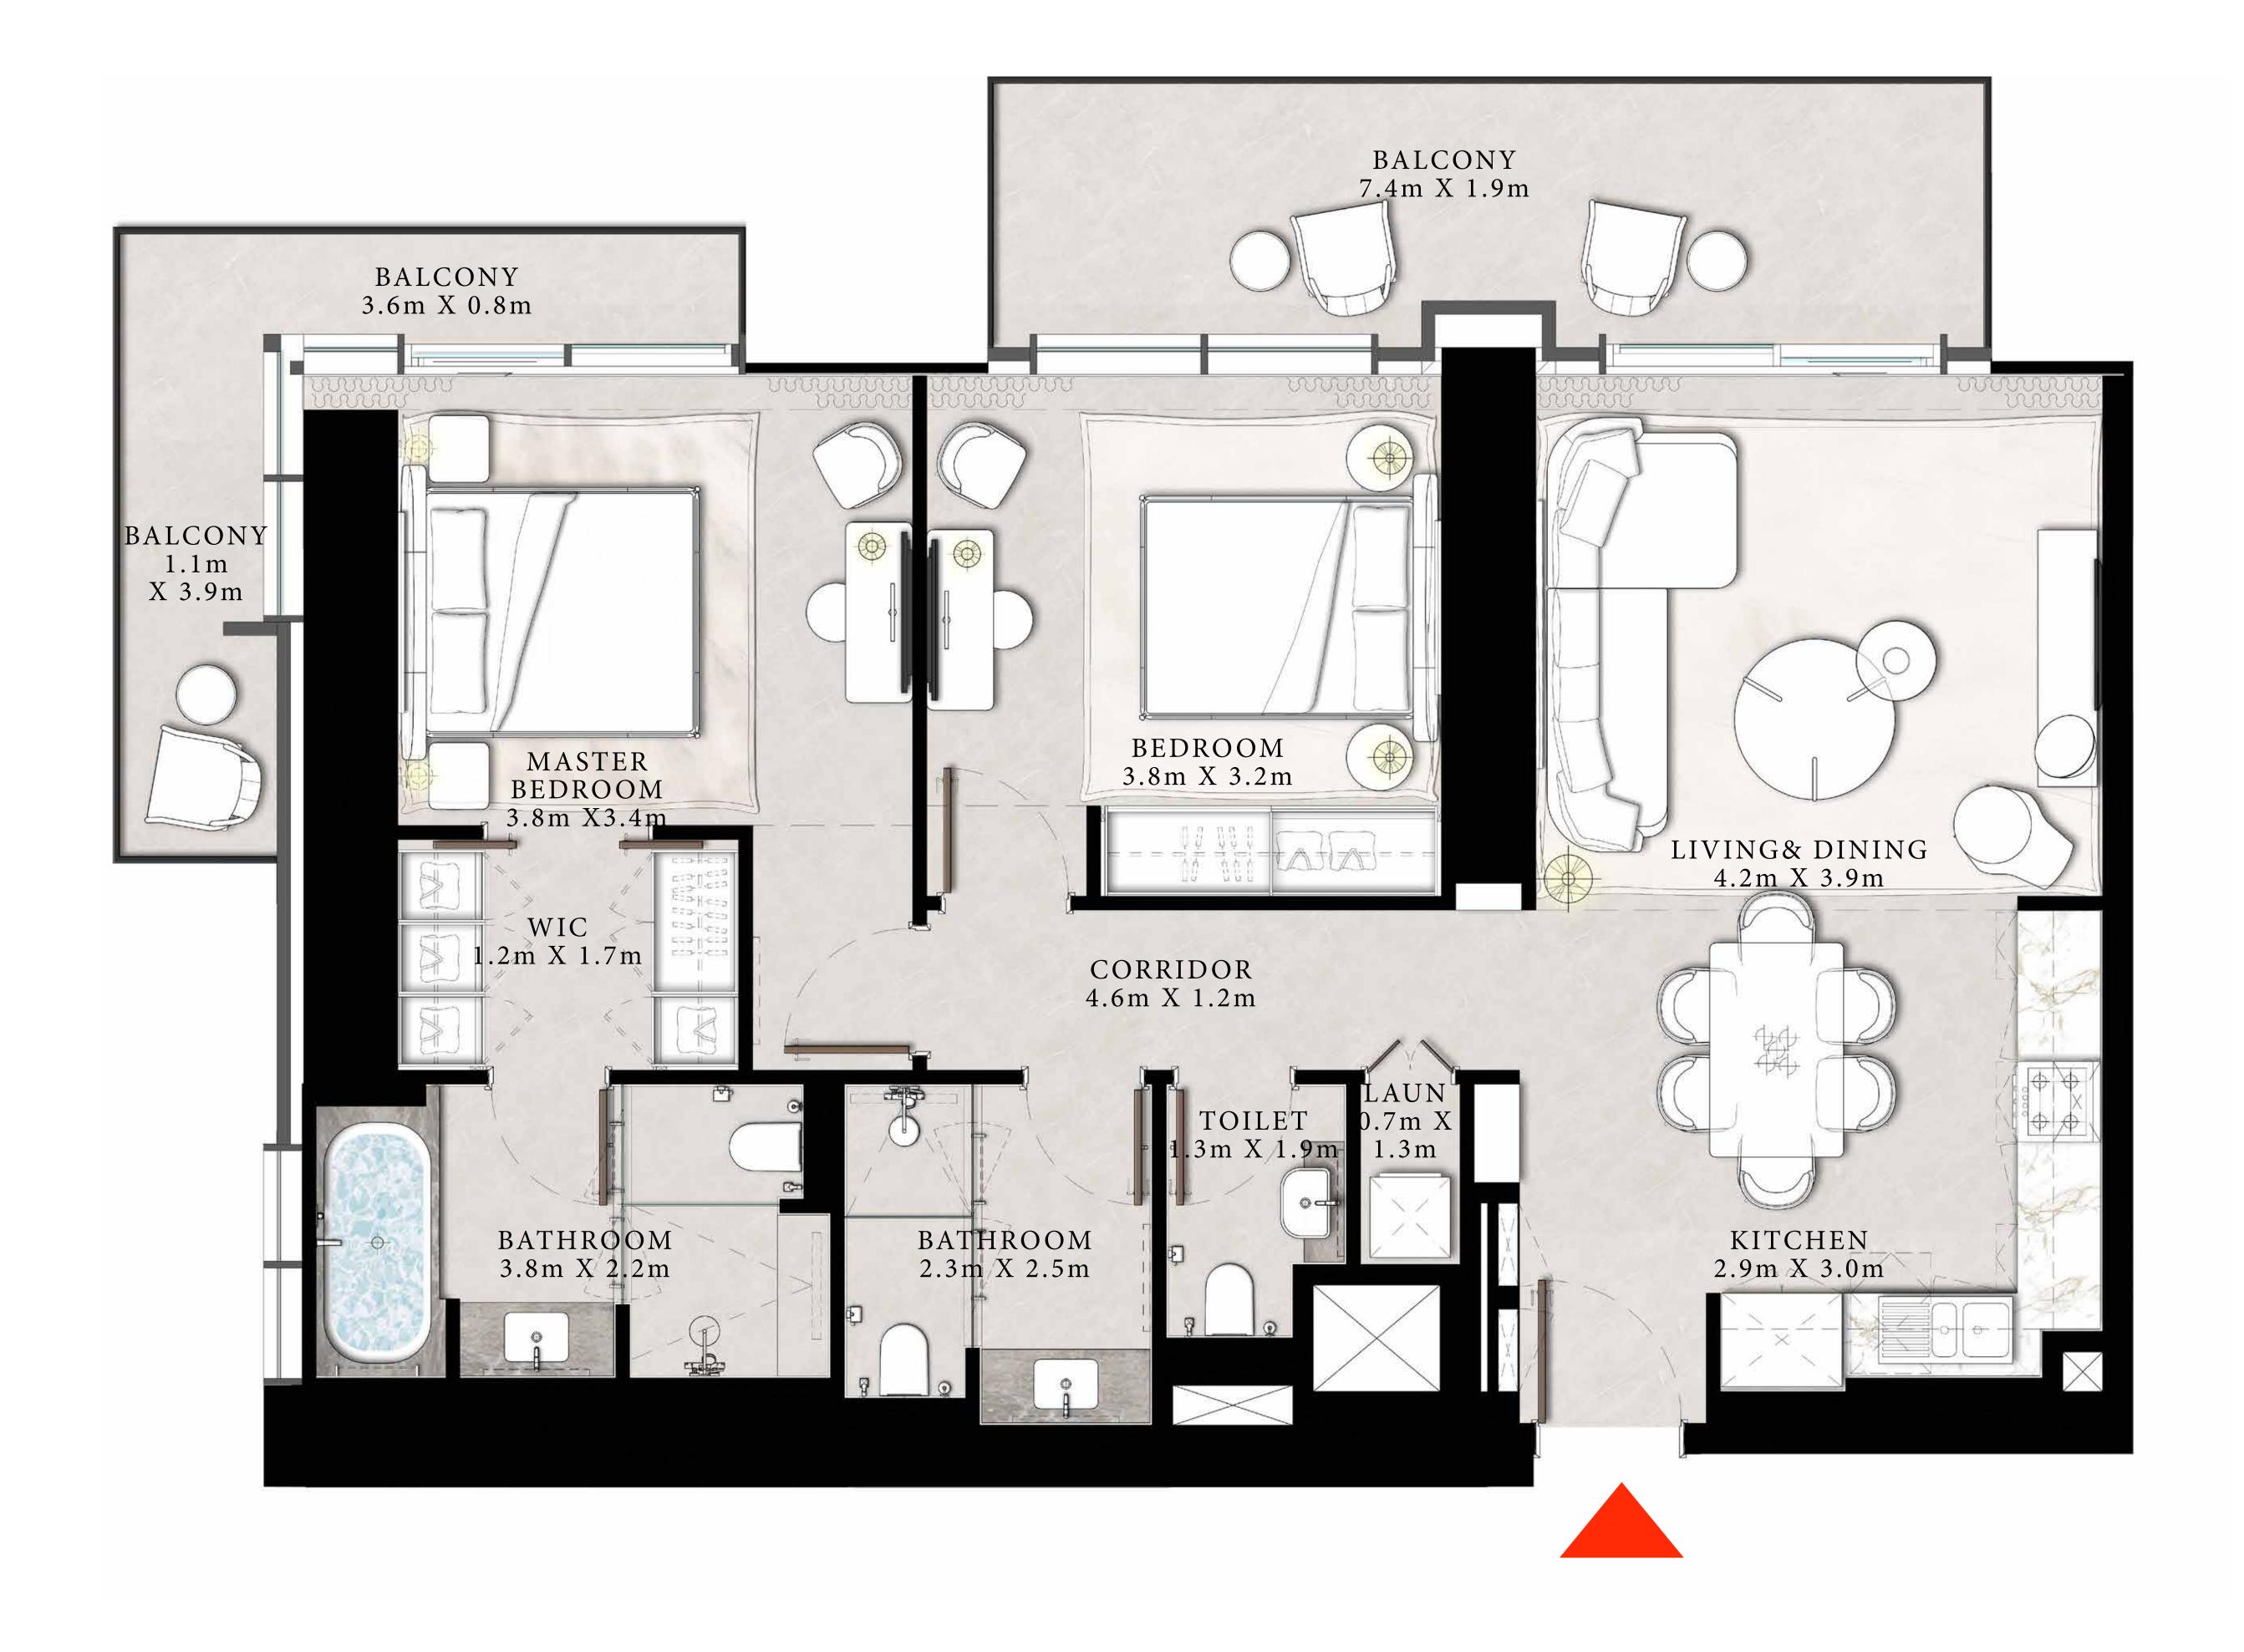

#### 2 BEDROOM TYPE C

UNITS 01 & 07 | LEVEL 21

| SUITE AREA   | 1214.81 SQ.FT. | 112.86 SQ.M. |
|--------------|----------------|--------------|
| BALCONY AREA | 71.26 SQ.FT.   | 6.62 SQ.M.   |
| TOTAL AREA   | 1286.07 SQ.FT. | 119.48 SQ.M. |

# DOWNTOWN+DUBAI THE RESIDENCES

TOWER 2

#### 2 BEDROOM TYPE A

UNITS 02 & 06 | LEVEL 21

| SUITE AREA   | 1141.73 SQ.FT. | 106.07 SQ.M. |
|--------------|----------------|--------------|
| BALCONY AREA | 268.13 SQ.FT.  | 24.91 SQ.M.  |
| TOTAL AREA   | 1409.86 SQ.FT. | 130.98 SQ.M. |

#### 2 BEDROOM TYPE E

UNIT 03 | LEVEL 21

| SUITE AREA   | 1185.11 SQ.FT. | 110.10 SQ.M. |
|--------------|----------------|--------------|
| BALCONY AREA | 157.37 SQ.FT.  | 14.62 SQ.M.  |
| TOTAL AREA   | 1342.48 SQ.FT. | 124.72 SQ.M. |