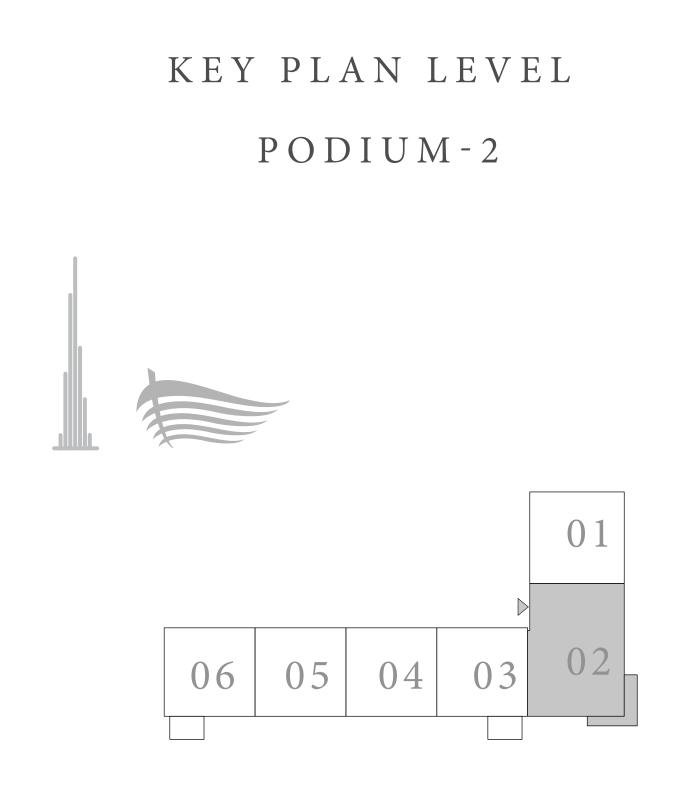

#### 2 BEDROOM TYPE B1

UNIT 02 | LEVEL PODIUM-2

| SUITE AREA   | 1135.38 SQ.FT. | 105.48 SQ.M. |  |
|--------------|----------------|--------------|--|
| BALCONY AREA | 108.61 SQ.FT.  | 10.09 SQ.M.  |  |
| TOTAL AREA   | 1243.99 SQ.FT. | 115.57 SQ.M. |  |