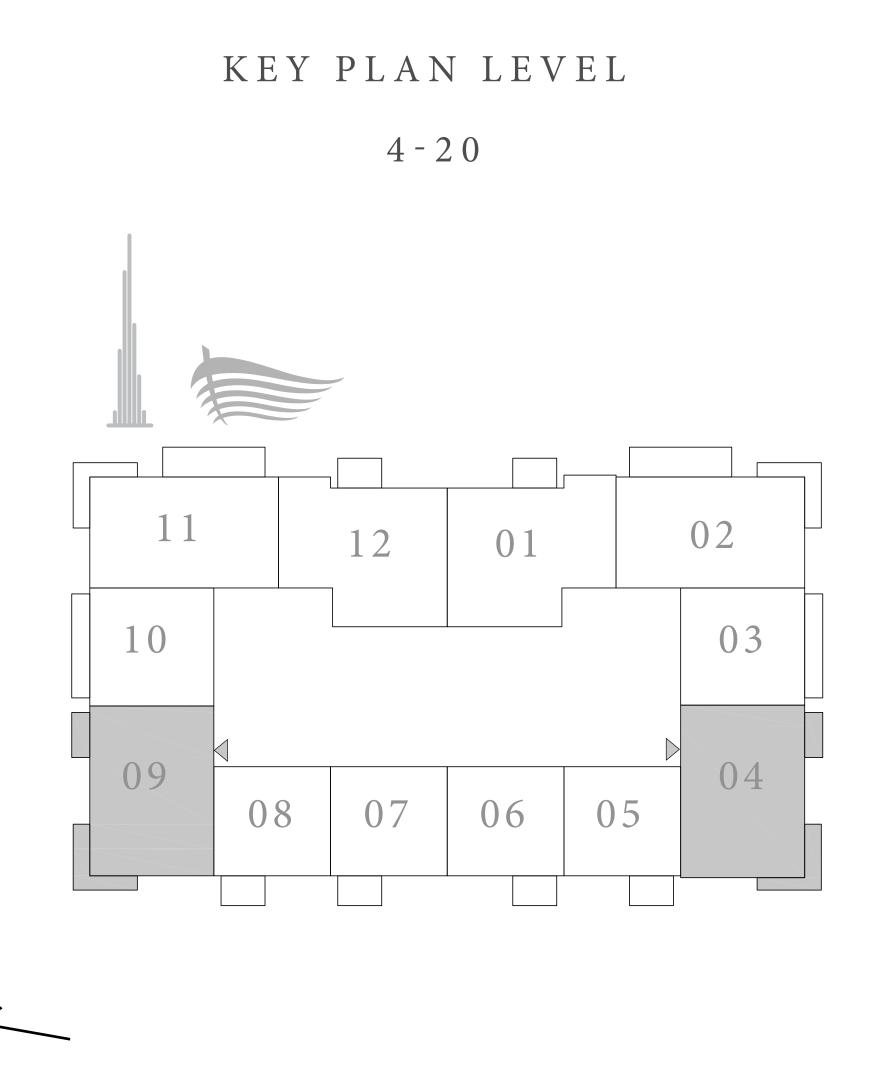

#### 2 BEDROOM TYPE B

UNITS 04 & 09 | LEVEL 4-20

| SUITE AREA   | 1134.41 SQ.FT. | 105.39 SQ.M. |
|--------------|----------------|--------------|
| BALCONY AREA | 154.35 SQ.FT.  | 14.34 SQ.M.  |
| TOTAL AREA   | 1288.76 SQ.FT. | 119.73 SQ.M. |