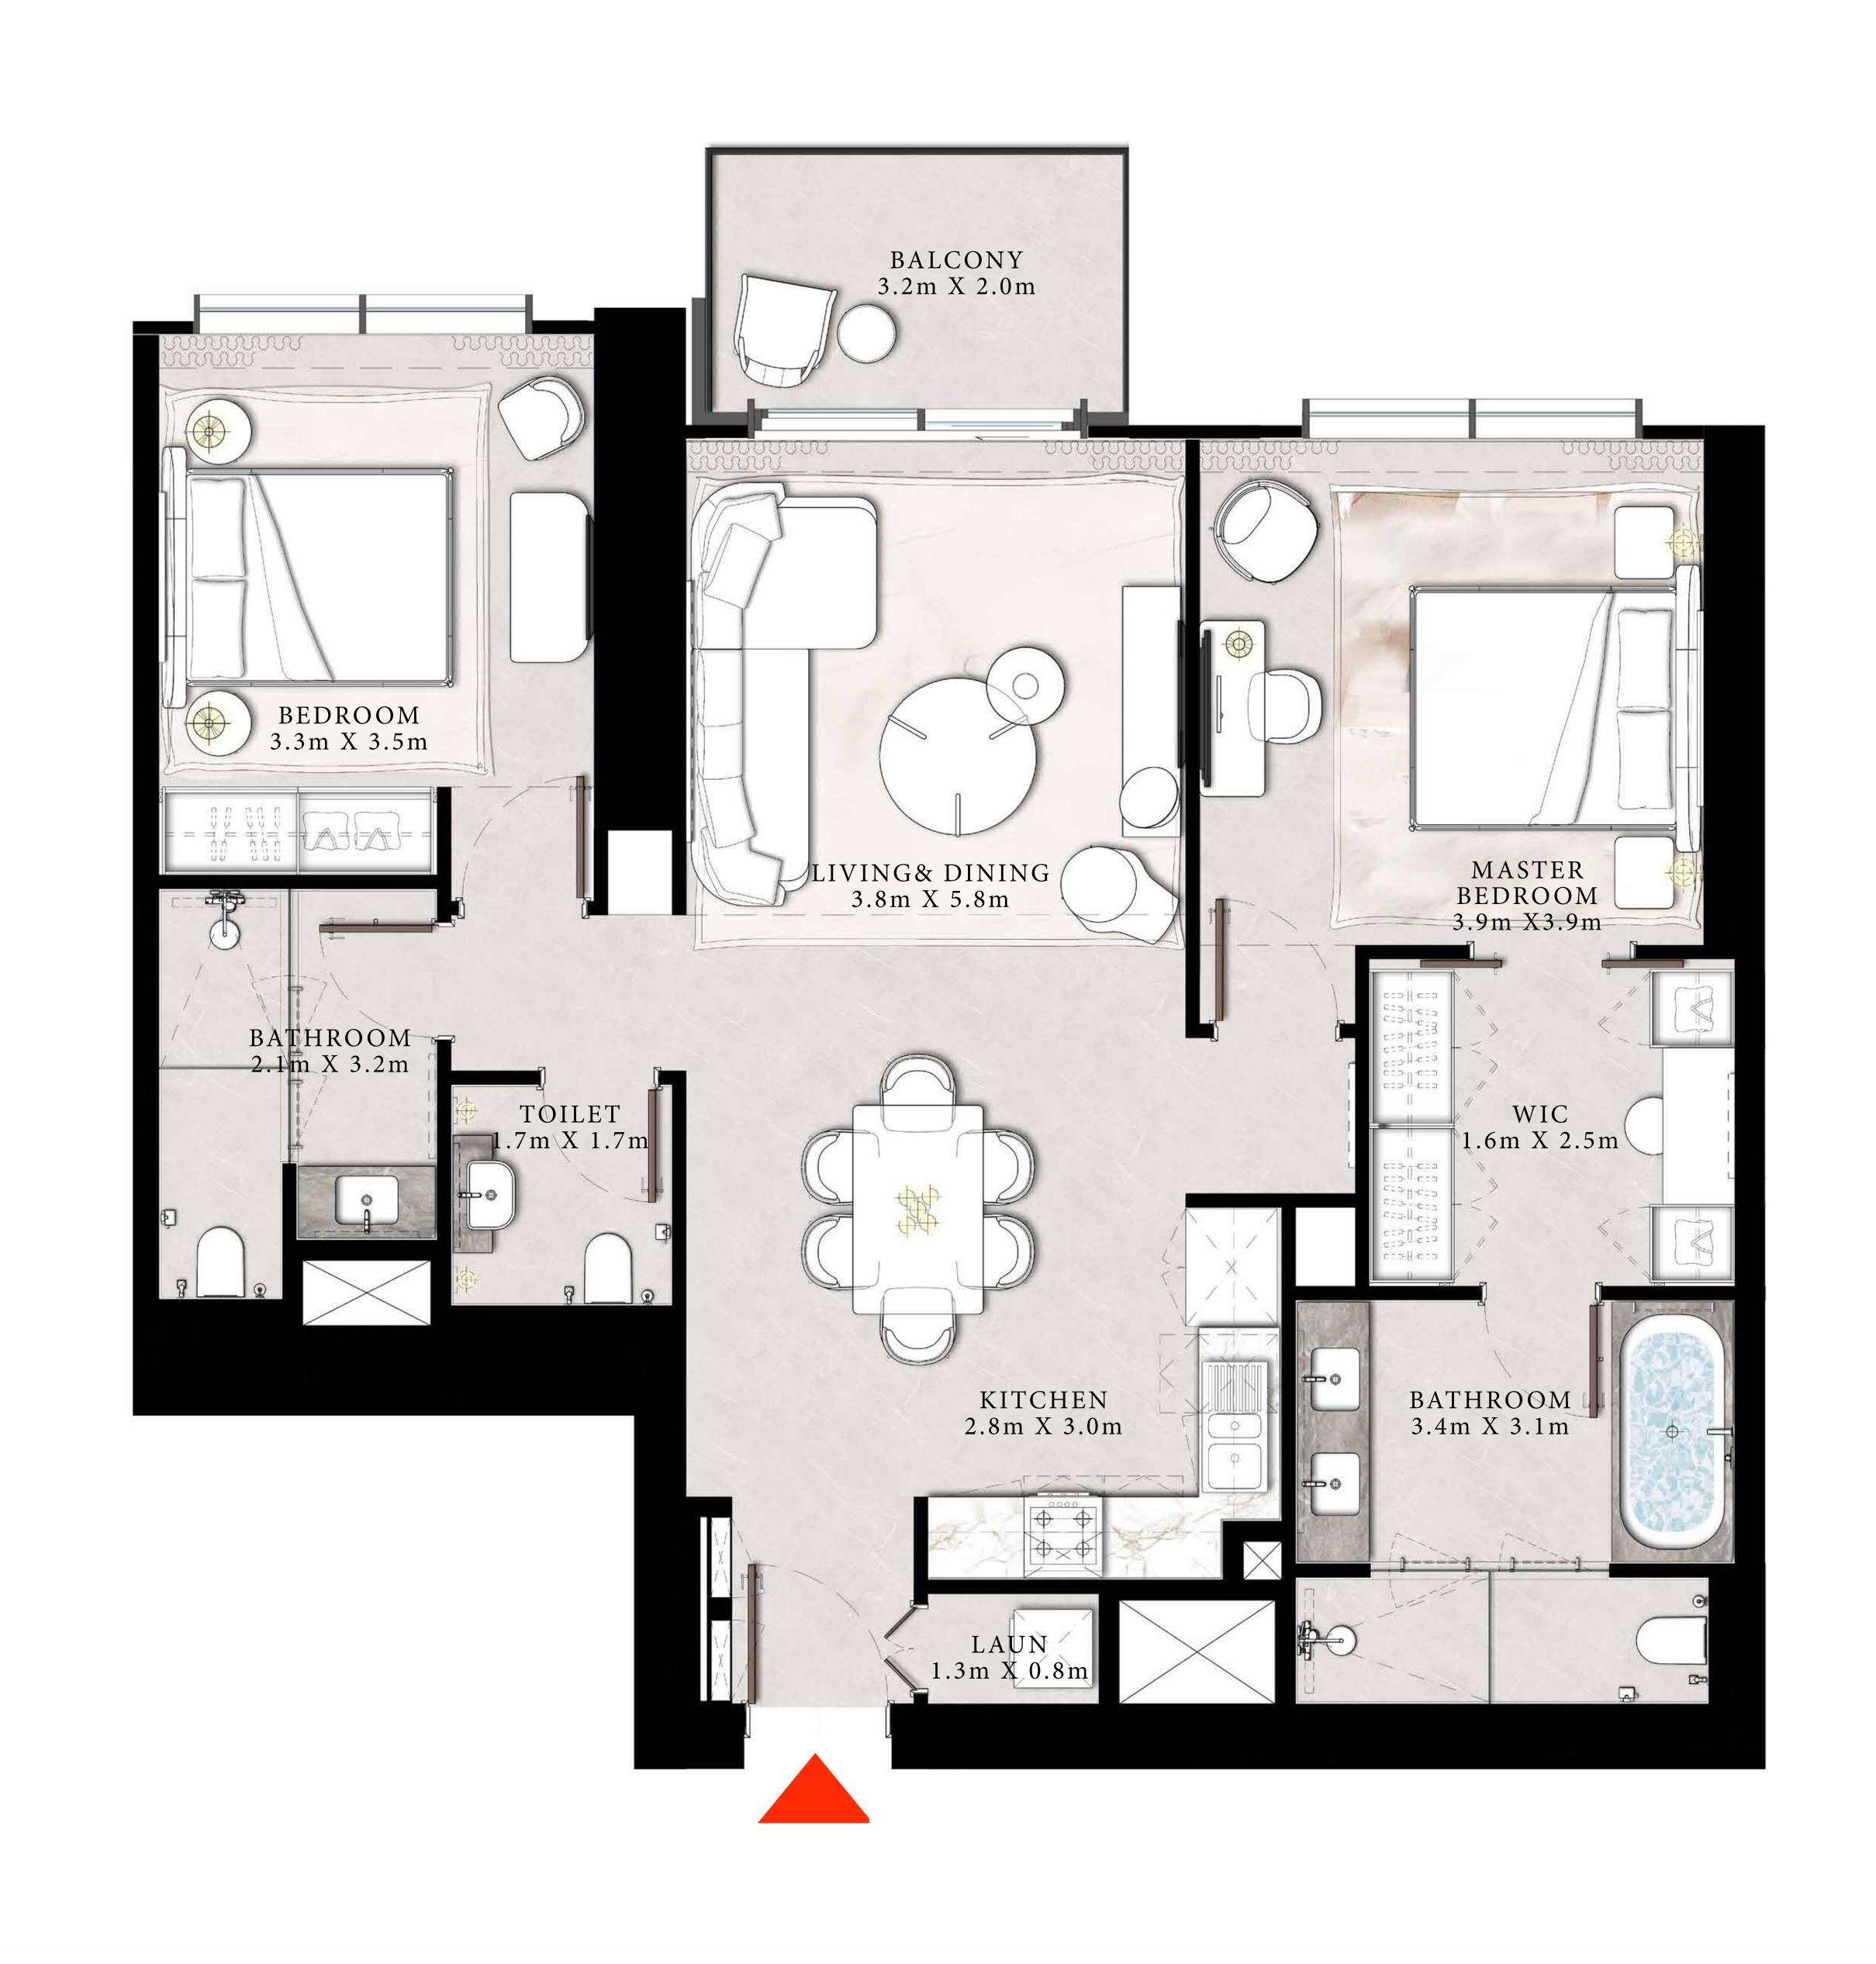

#### 2 BEDROOM TYPE A

UNITS 02 & 10 | LEVEL 22-40

| SUITE AREA   | 1141.84 SQ.FT. | 106.08 SQ.M. |
|--------------|----------------|--------------|
| BALCONY AREA | 268.02 SQ.FT.  | 24.90 SQ.M.  |
| TOTAL AREA   | 1409.86 SQ.FT. | 130.98 SQ.M. |

# DOWNTOWN+DUBAI THE RESIDENCES

TOWER 2

#### 1 BEDROOM TYPE B

UNITS 03 & 09 | LEVEL 22-40

| SUITE AREA   | 785.77 SQ.FT. | 73.00 SQ.M. |
|--------------|---------------|-------------|
| BALCONY AREA | 109.58 SQ.FT. | 10.18 SQ.M. |
| TOTAL AREA   | 895.35 SQ.FT. | 83.18 SQ.M. |