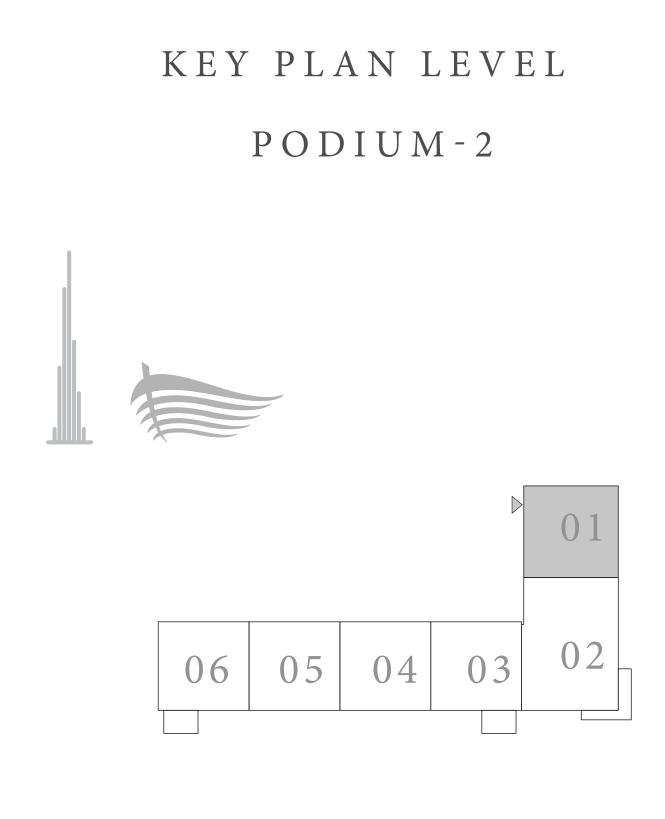

#### 1 BEDROOM TYPE C

UNIT 01 | LEVEL PODIUM-2

| SUITE AREA   | 787.16 SQ.FT. | 73.13 SQ.M. |  |
|--------------|---------------|-------------|--|
| BALCONY AREA | 0 SQ.FT.      | 0 SQ.M.     |  |
| TOTAL AREA   | 787.16 SQ.FT. | 73.13 SQ.M. |  |