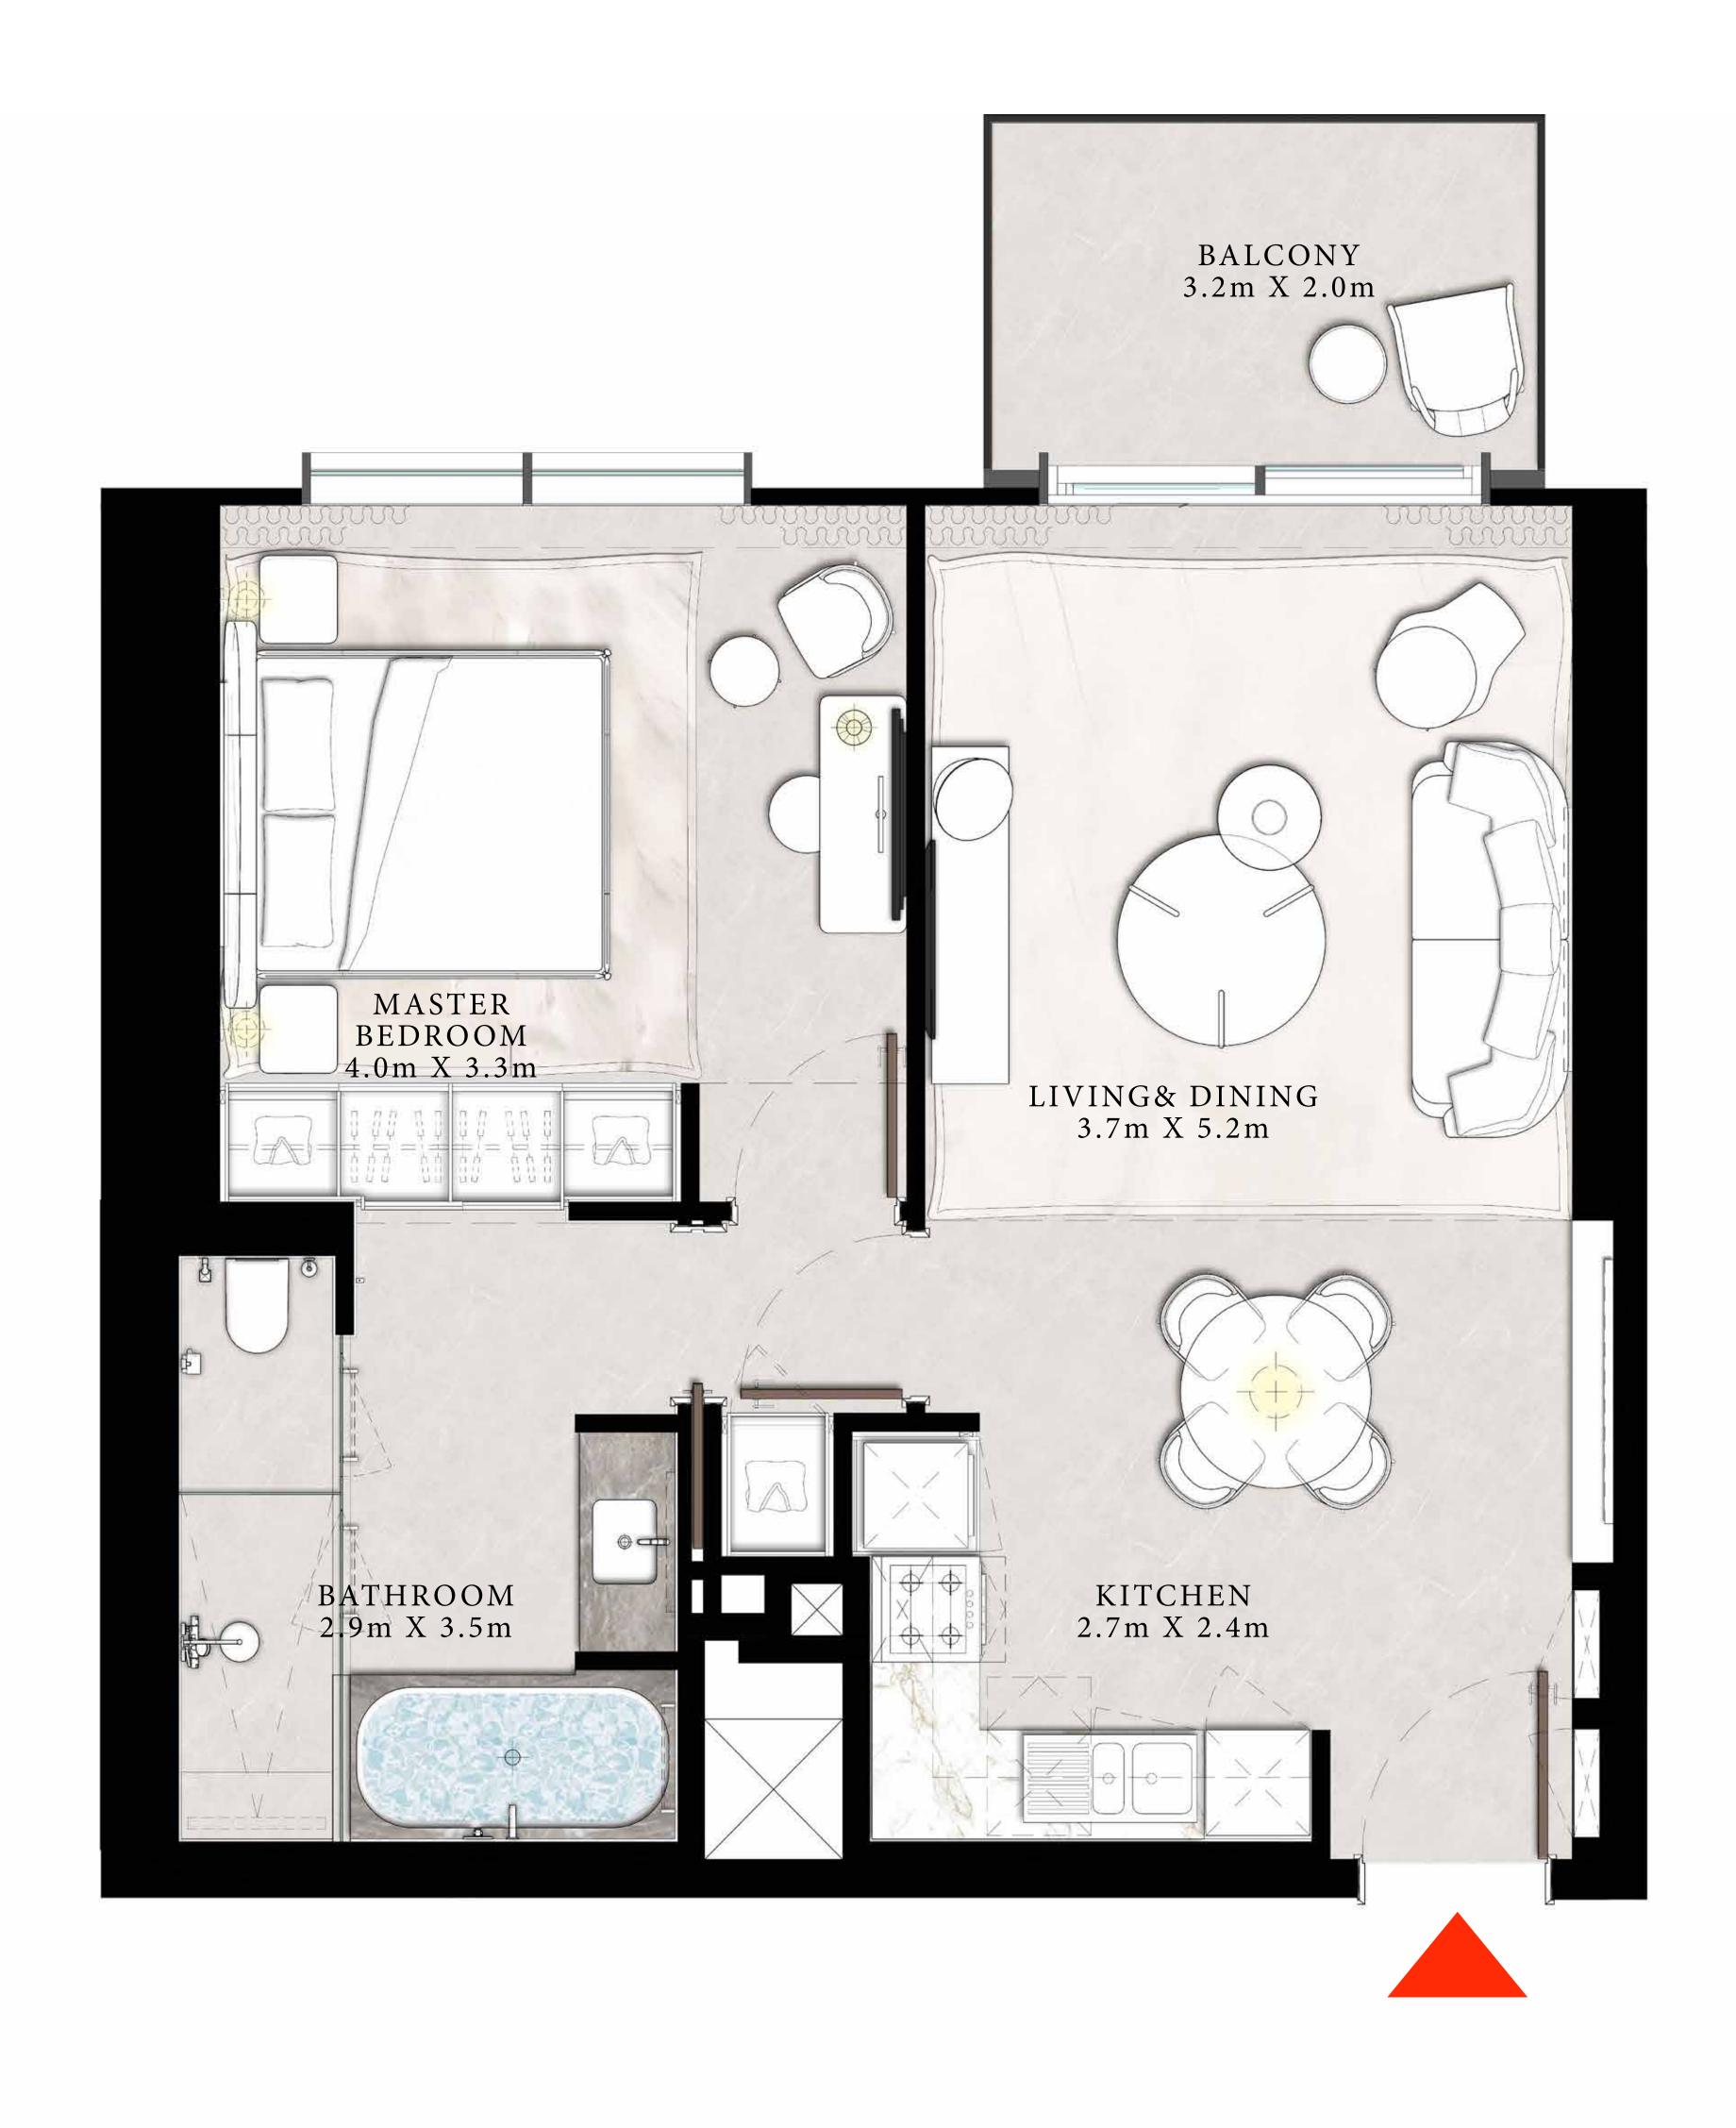

#### 1 BEDROOM TYPE A1

UNITS 04 & 05 | LEVEL PODIUM-2

| SUITE AREA   | 720.86 SQ.FT. | 66.97 SQ.M. |  |
|--------------|---------------|-------------|--|
| BALCONY AREA | 0 SQ.FT.      | 0 SQ.M.     |  |
| TOTAL AREA   | 720.86 SQ.FT. | 66.97 SQ.M. |  |