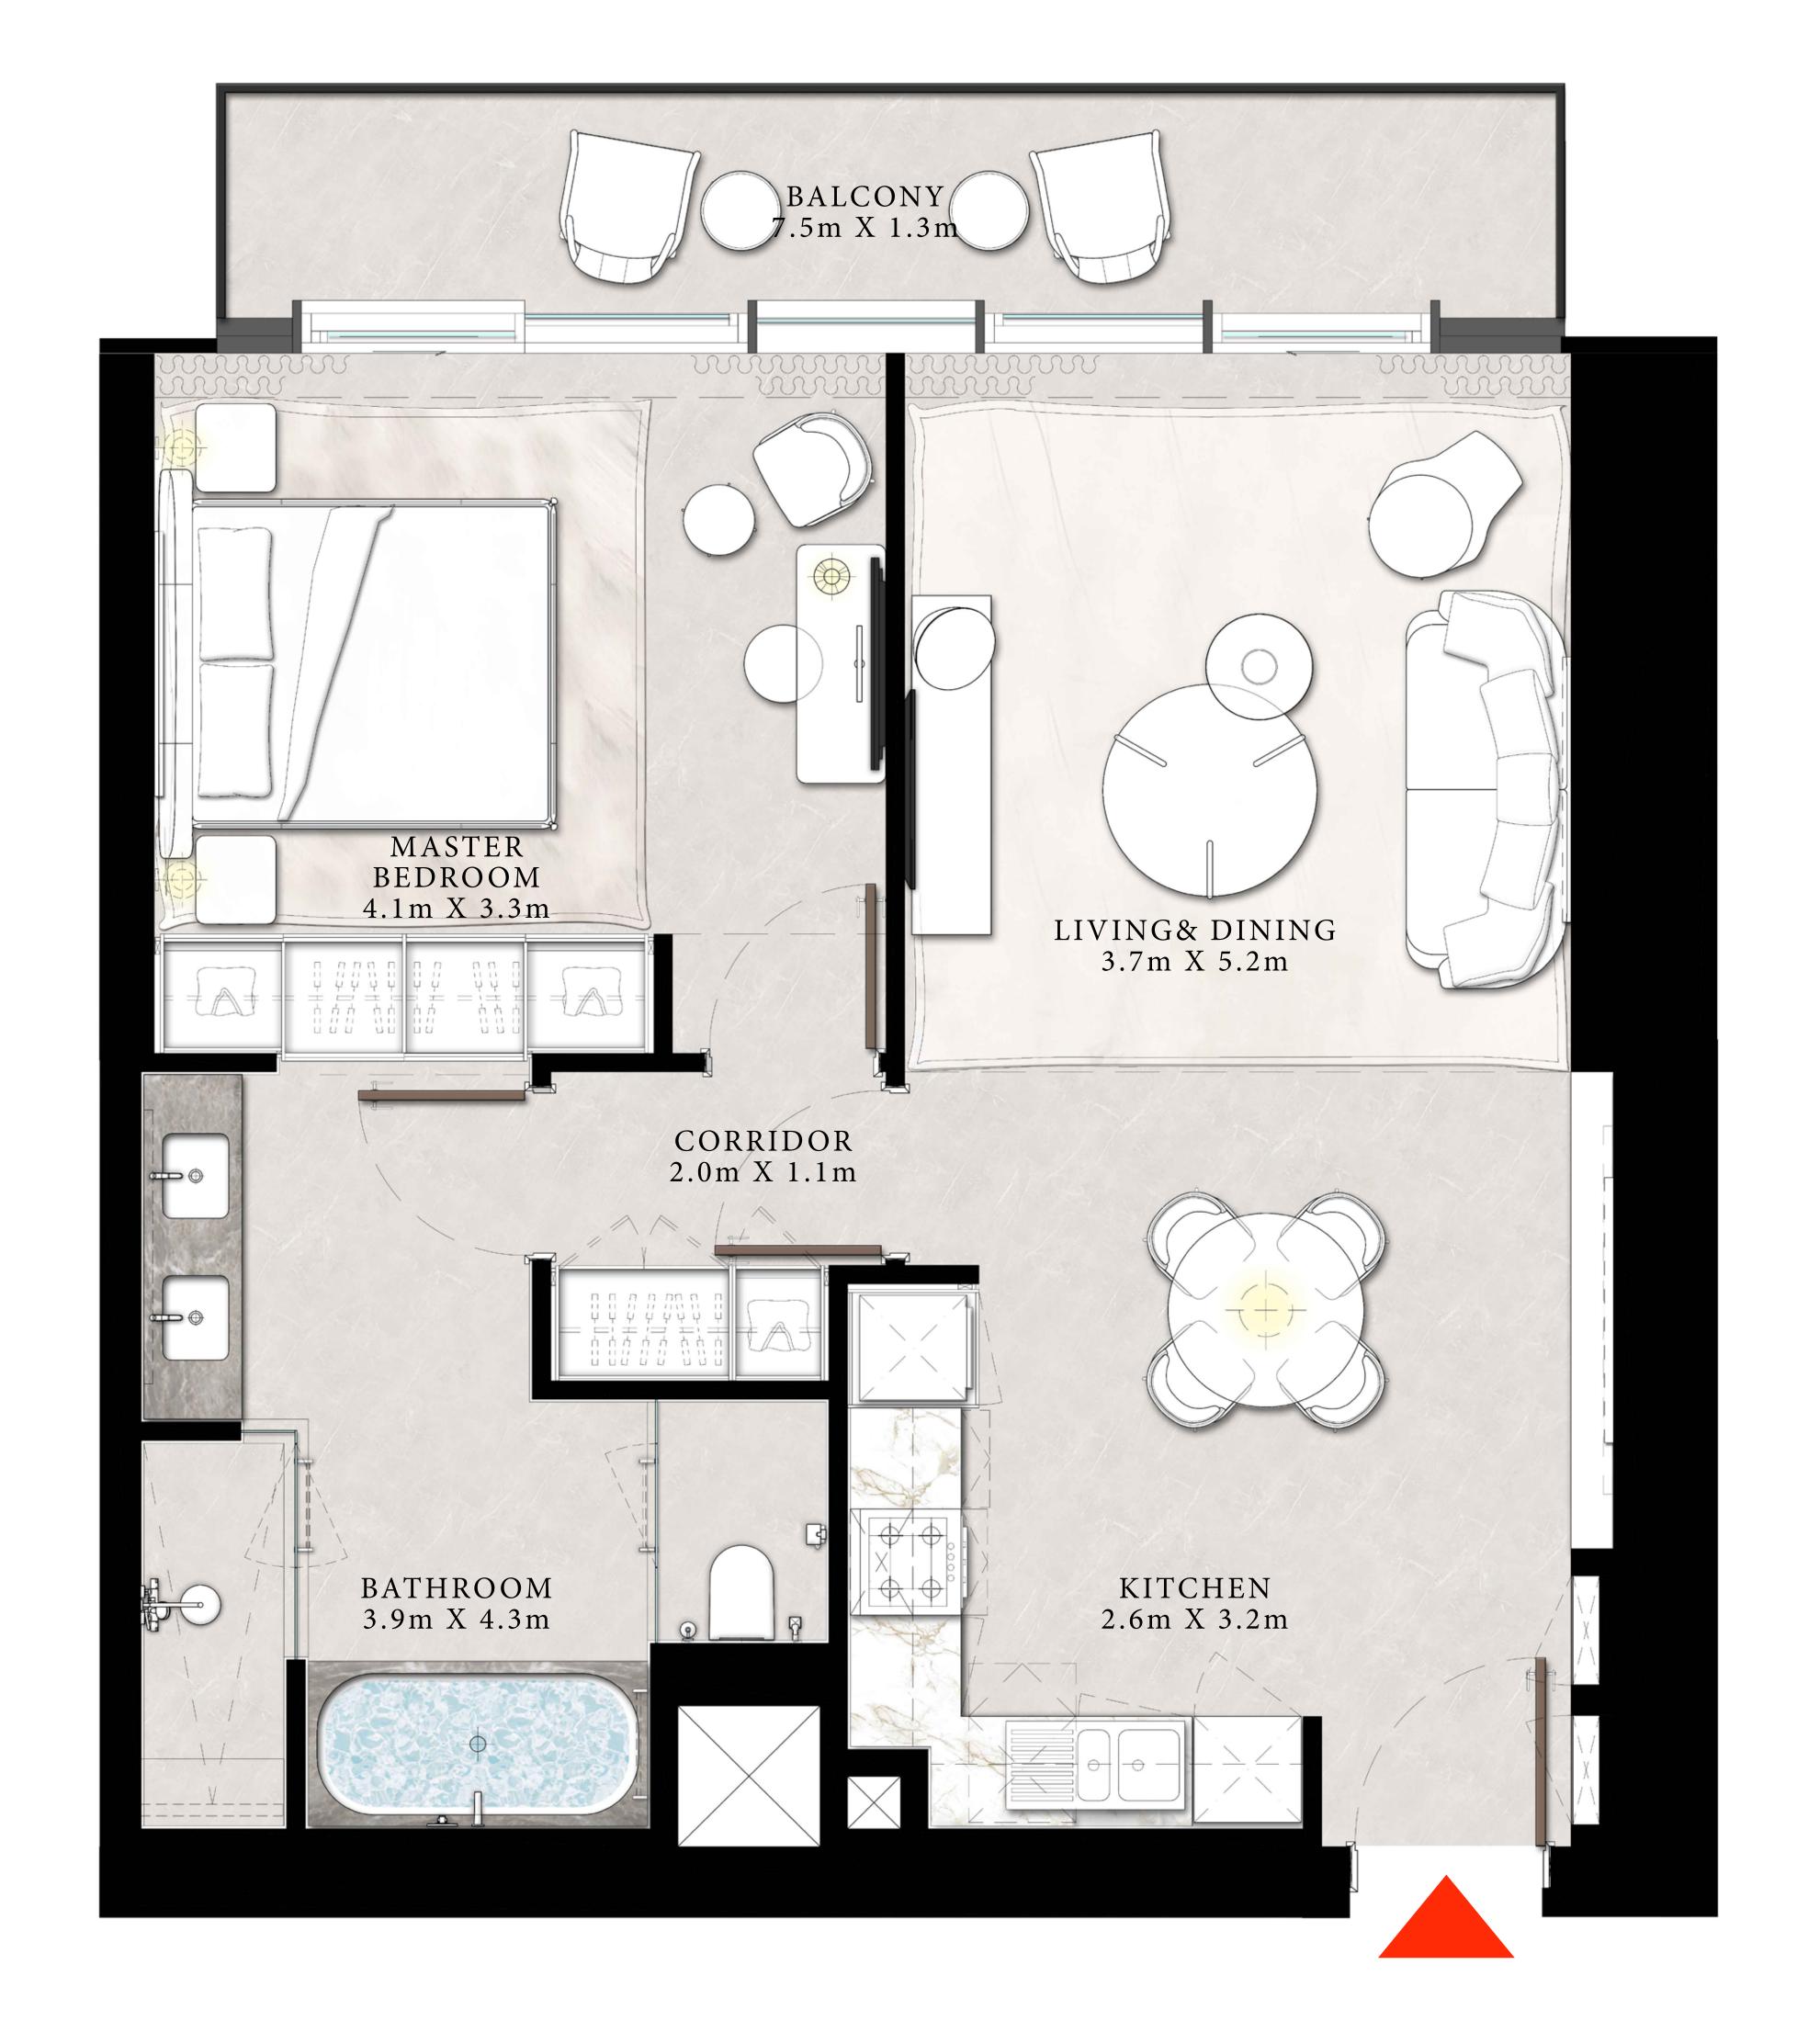

#### 1 BEDROOM TYPE B

UNITS 03 & 10 | LEVEL 4-20

|   | SUITE AREA   | 785.77 SQ.FT. | 73.00 SQ.M. |  |
|---|--------------|---------------|-------------|--|
|   | BALCONY AREA | 109.58 SQ.FT. | 10.18 SQ.M. |  |
| - | TOTAL AREA   | 895.35 SQ.FT. | 83.18 SQ.M. |  |