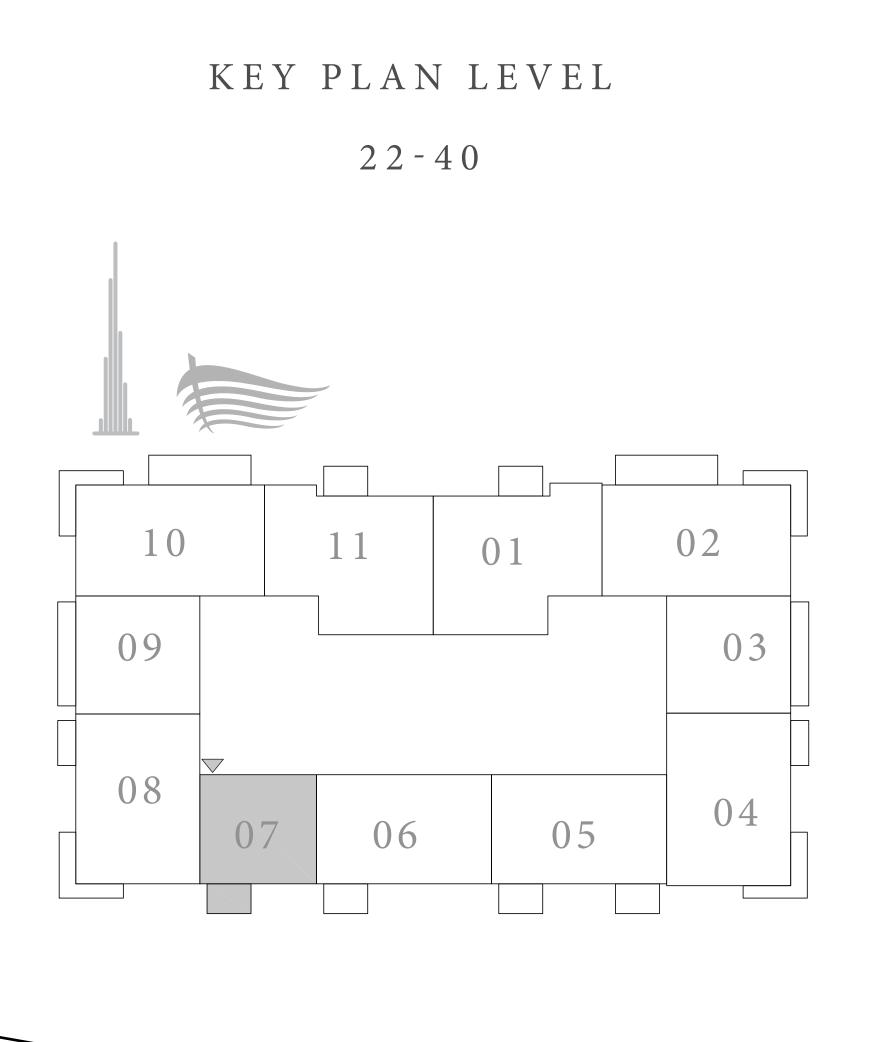

# DOWNTOWN+DUBAI THE RESIDENCES

TOWER 2

#### 1 BEDROOM TYPE A

UNIT 07 | LEVEL 22-40

| SUITE AREA   | 720.97 SQ.FT. | 66.98 SQ.M. |  |
|--------------|---------------|-------------|--|
| BALCONY AREA | 71.15 SQ.FT.  | 6.61 SQ.M.  |  |
| TOTAL AREA   | 792.12 SQ.FT. | 73.59 SQ.M. |  |