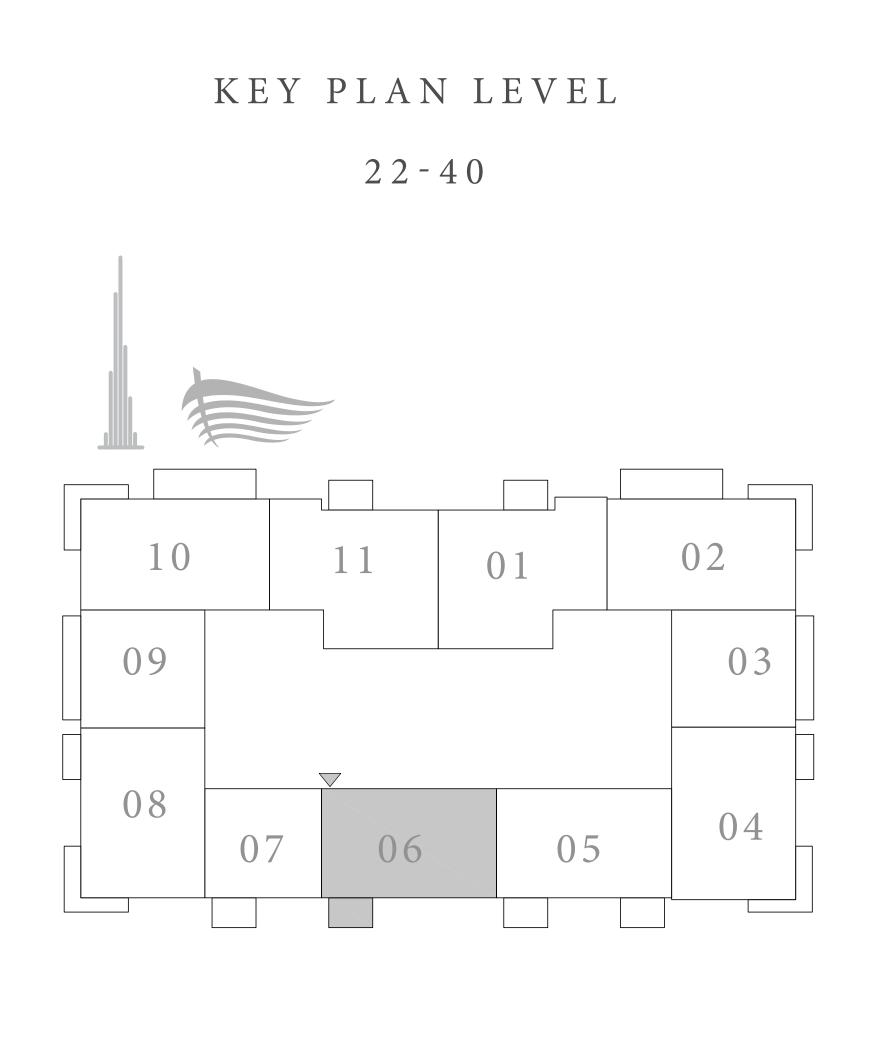

# DOWNTOWN+DUBAI THE RESIDENCES

TOWER 2

#### 1 BEDROOM TYPE A

UNIT 07 | LEVEL 22-40

| SUITE AREA   | 720.97 SQ.FT. | 66.98 SQ.M. |  |
|--------------|---------------|-------------|--|
| BALCONY AREA | 71.15 SQ.FT.  | 6.61 SQ.M.  |  |
| TOTAL AREA   | 792.12 SQ.FT. | 73.59 SQ.M. |  |