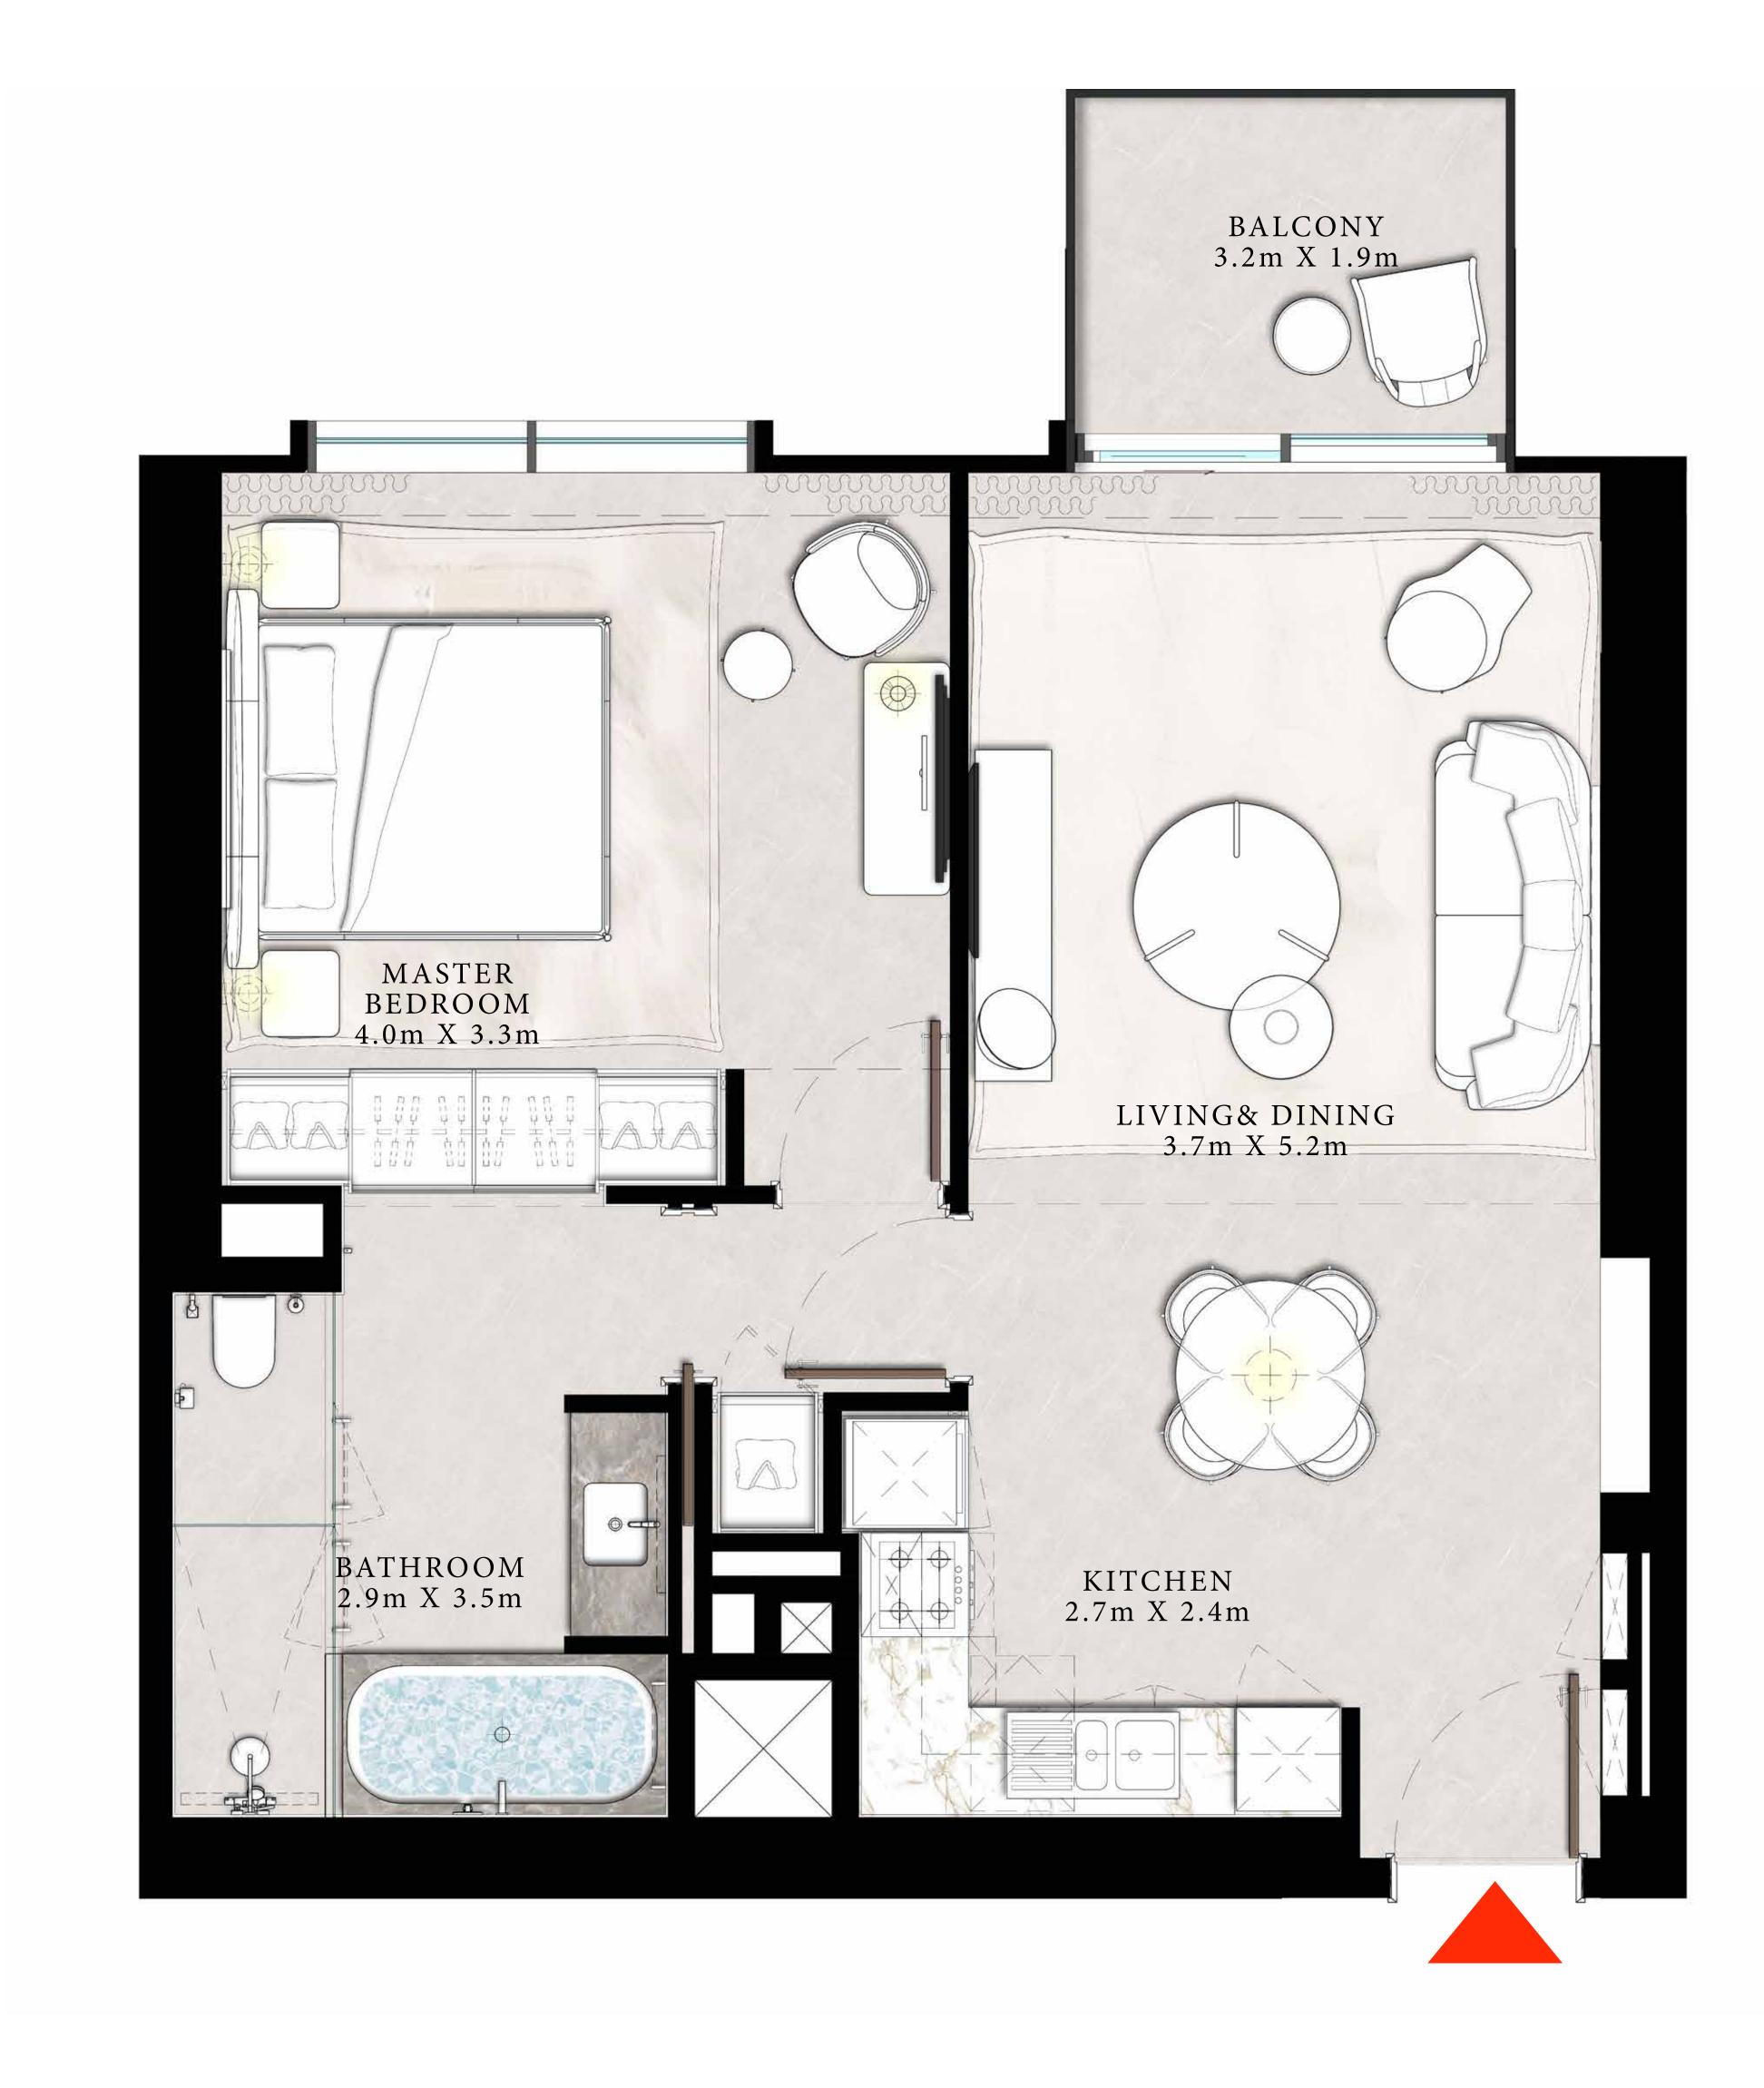

#### 1 BEDROOM TYPE A1

UNITS 04 & 05 | LEVEL PODIUM-2

| SUITE AREA   | 720.86 SQ.FT. | 66.97 SQ.M. |  |
|--------------|---------------|-------------|--|
| BALCONY AREA | 0 SQ.FT.      | 0 SQ.M.     |  |
| TOTAL AREA   | 720.86 SQ.FT. | 66.97 SQ.M. |  |