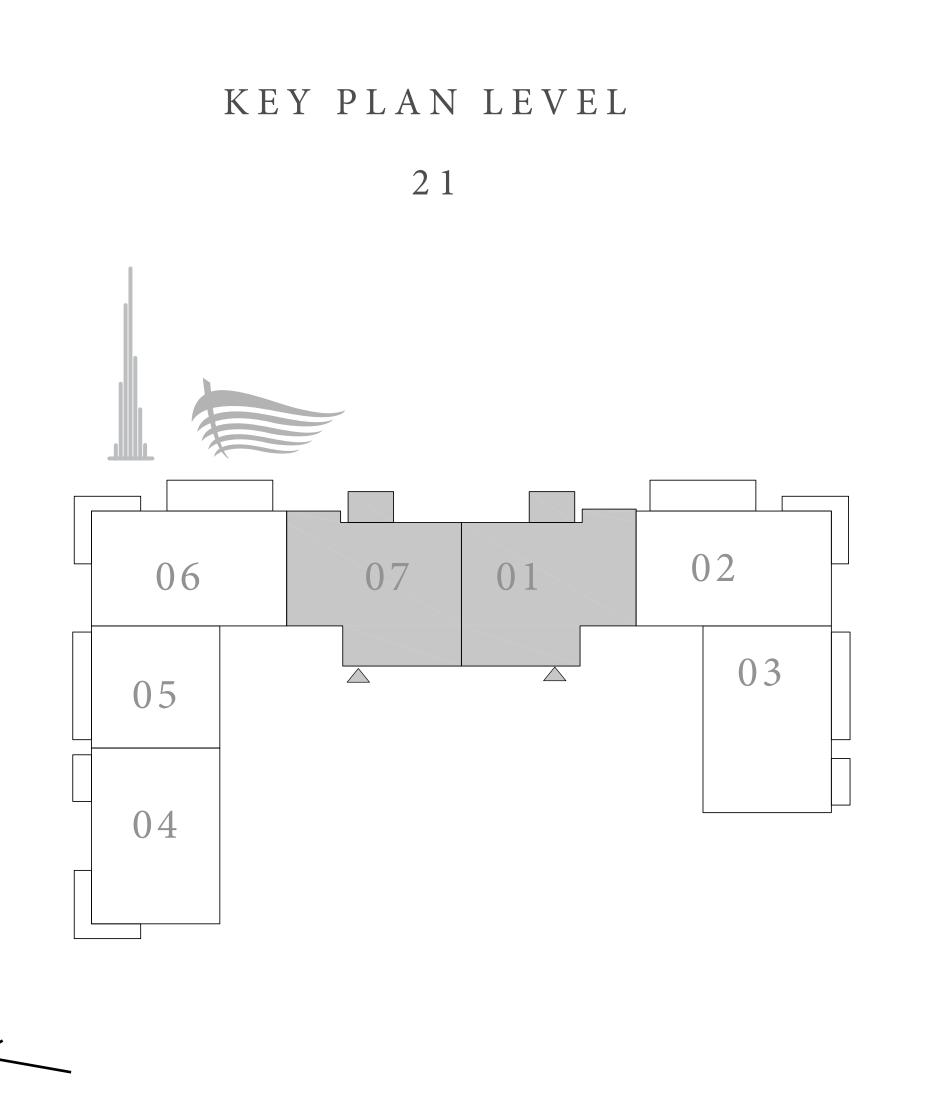

# DOWNTOWN+DUBAI THE RESIDENCES

TOWER 2

#### 2 BEDROOM TYPE C

UNITS 01 & 07 | LEVEL 21

| SUITE AREA   | 1214.81 SQ.FT. | 112.86 SQ.M. |
|--------------|----------------|--------------|
| BALCONY AREA | 71.26 SQ.FT.   | 6.62 SQ.M.   |
| TOTAL AREA   | 1286.07 SQ.FT. | 119.48 SQ.M. |

#### 2 BEDROOM TYPE A

UNITS 02 & 06 | LEVEL 21

| SUITE AREA   | 1141.73 SQ.FT. | 106.07 SQ.M. |
|--------------|----------------|--------------|
| BALCONY AREA | 268.13 SQ.FT.  | 24.91 SQ.M.  |
| TOTAL AREA   | 1409.86 SQ.FT. | 130.98 SQ.M. |

#### 2 BEDROOM TYPE E

UNIT 03 | LEVEL 21

| SUITE AREA   | 1185.11 SQ.FT. | 110.10 SQ.M. |
|--------------|----------------|--------------|
| BALCONY AREA | 157.37 SQ.FT.  | 14.62 SQ.M.  |
| TOTAL AREA   | 1342.48 SQ.FT. | 124.72 SQ.M. |

#### 2 BEDROOM TYPE B

UNIT 04 | LEVEL 21

|   | SUITE AREA   | 1132.15 SQ.FT. | 105.18 SQ.M. |
|---|--------------|----------------|--------------|
| _ | BALCONY AREA | 154.35 SQ.FT.  | 14.34 SQ.M.  |
| _ | TOTAL AREA   | 1286.50 SQ.FT. | 119.52 SQ.M. |

## DOWNTOWN+DUBAI THE RESIDENCES

TOWER 2

#### 1 BEDROOM TYPE B

UNIT 05 | LEVEL 21

| SUITE AREA   | 785.77 SQ.FT. | 73.00 SQ.M. |
|--------------|---------------|-------------|
| BALCONY AREA | 109.58 SQ.FT. | 10.18 SQ.M. |
| TOTAL AREA   | 895.35 SQ.FT. | 83.18 SQ.M. |