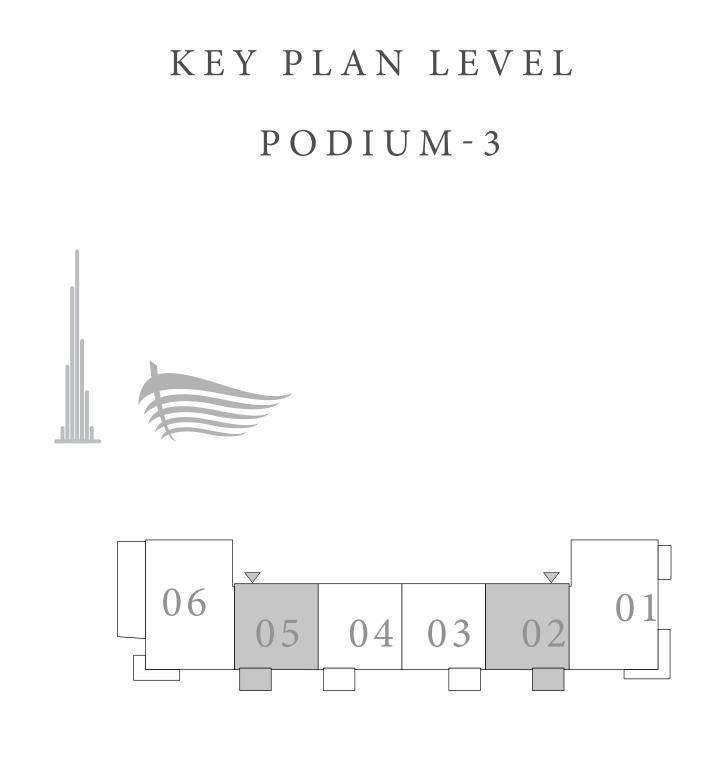

# DOWNTOWN+DUBAI THE RESIDENCES

TOWER 2

#### 1 BEDROOM TYPE A

UNITS 02 & 05 | LEVEL PODIUM-3

| SUITE AREA   | 720.97 SQ.FT. | 66.98 SQ.M. |
|--------------|---------------|-------------|
| BALCONY AREA | 71.15 SQ.FT.  | 6.61 SQ.M.  |
| TOTAL AREA   | 792.12 SQ.FT. | 73.59 SQ.M. |