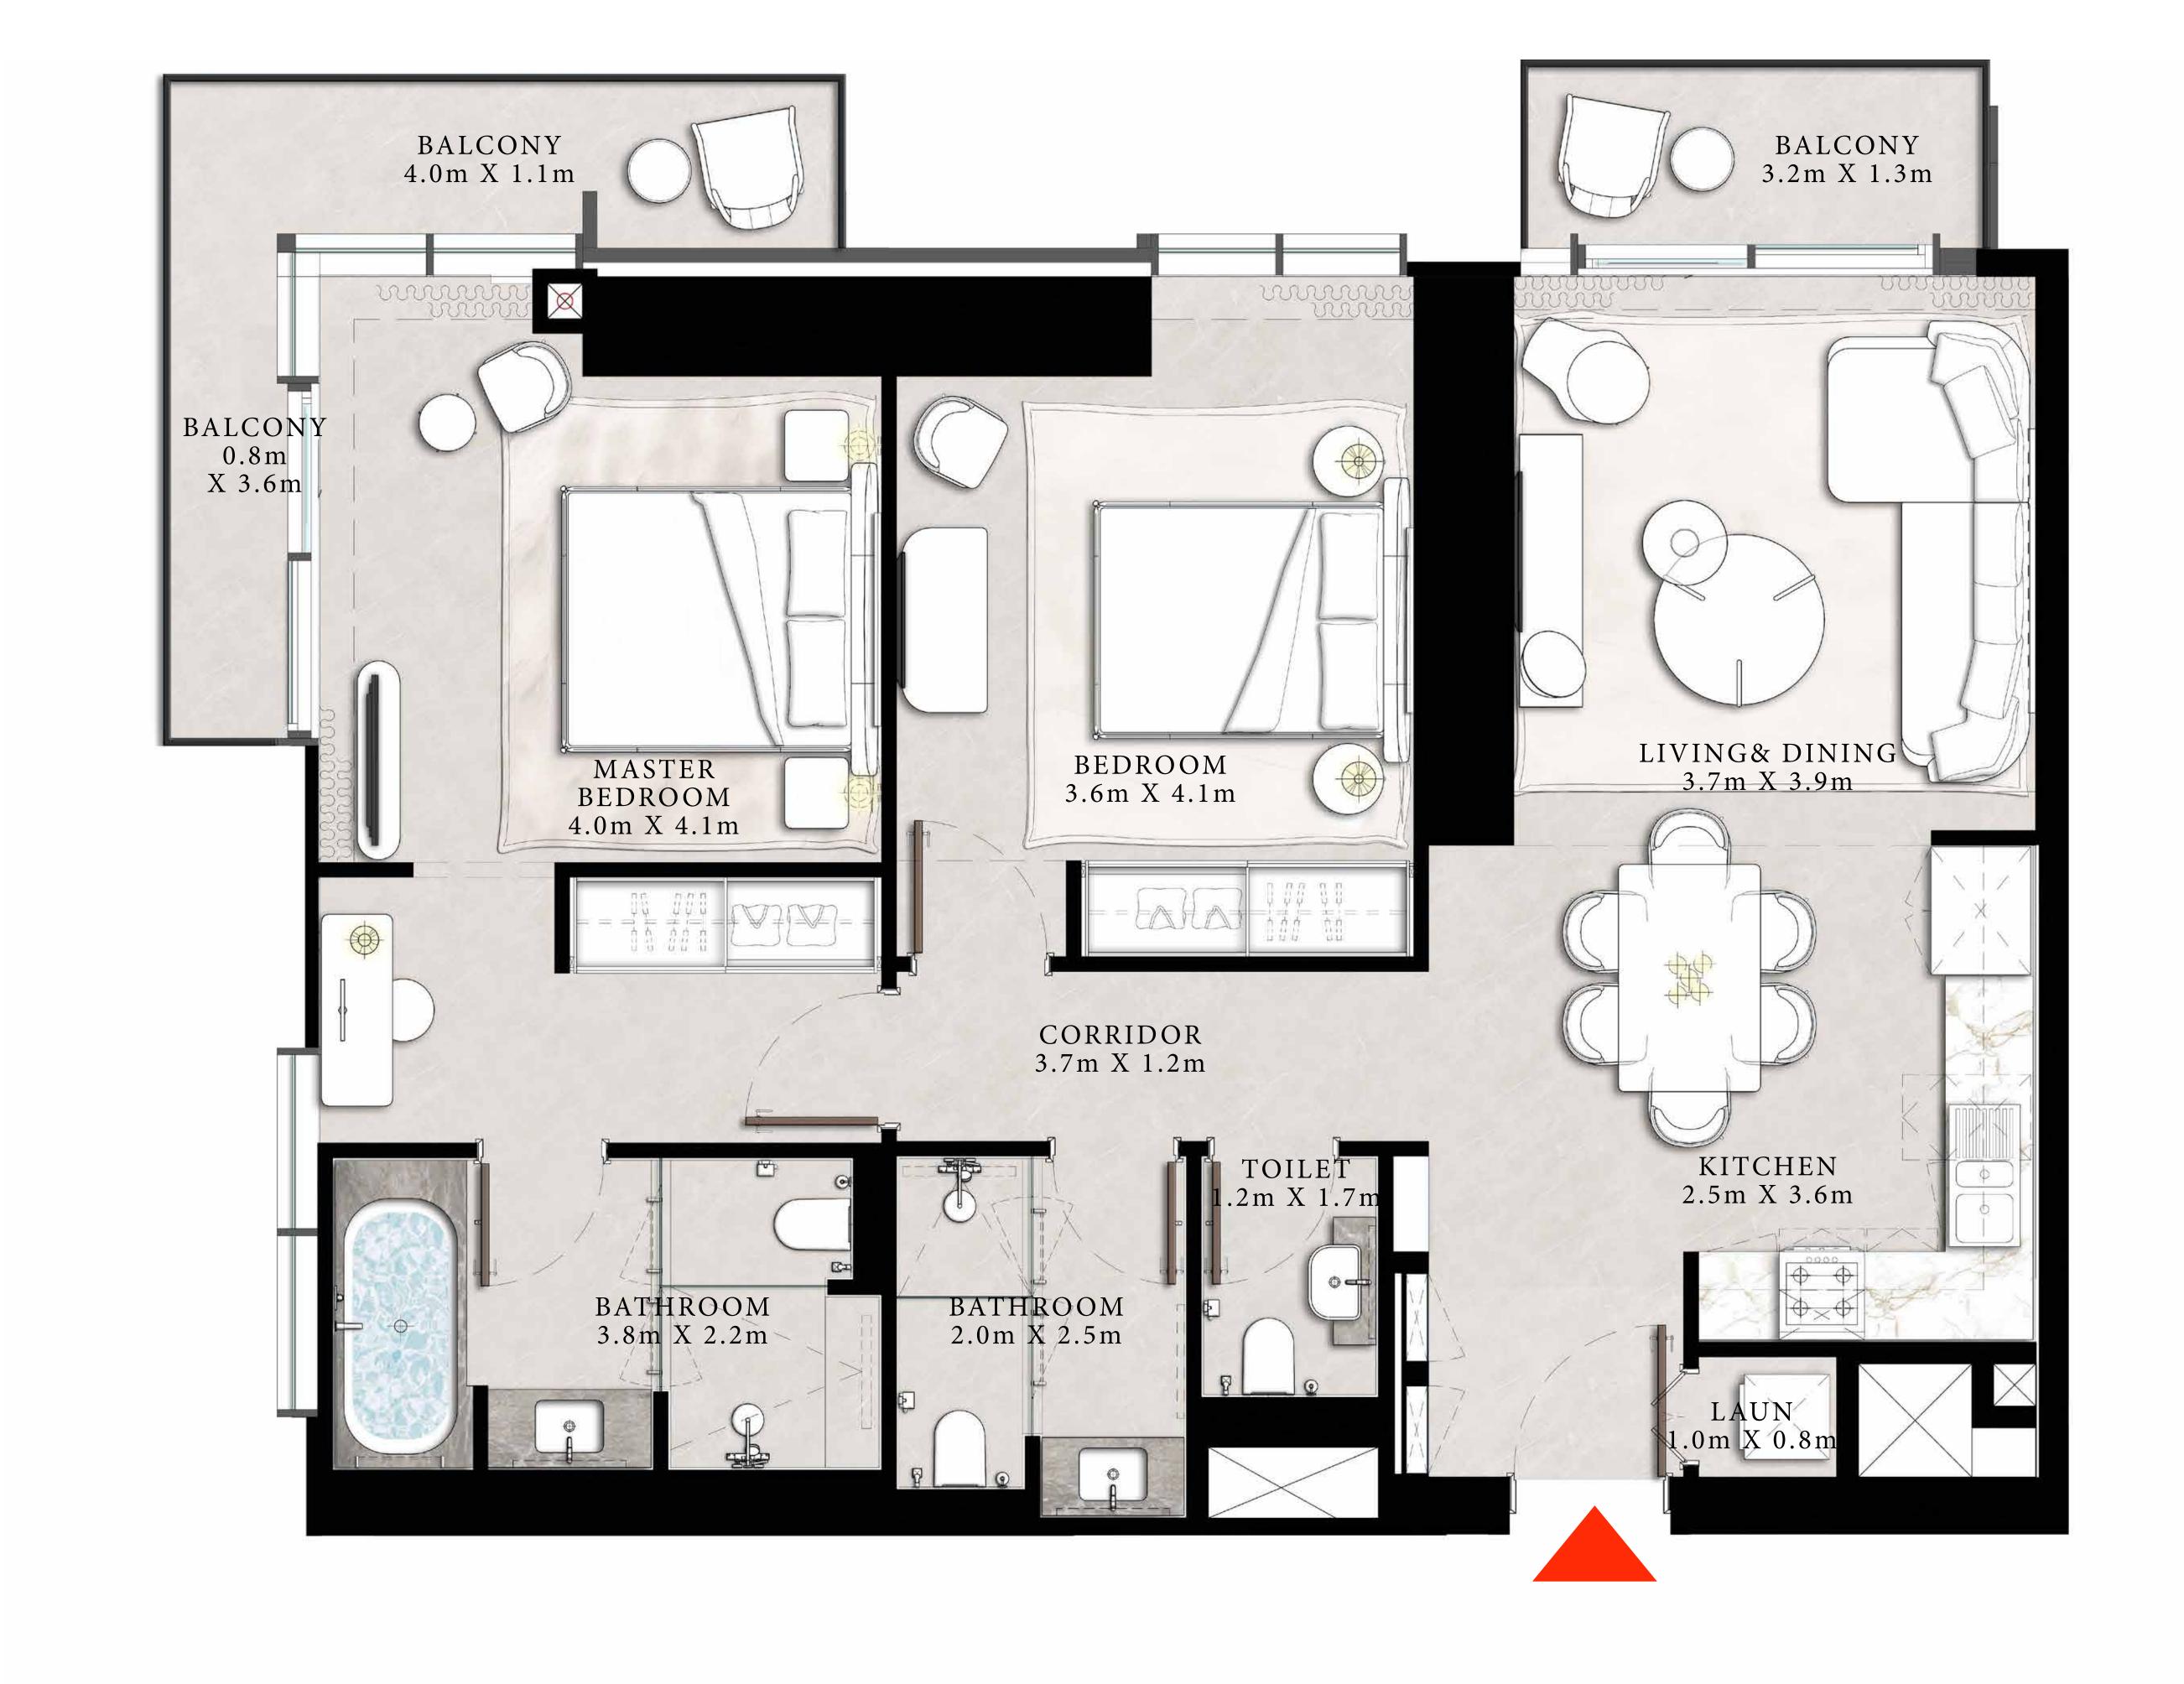

#### 2 BEDROOM TYPE B

UNITS 04 & 09 | LEVEL 4-20

| SUITE AREA   | 1134.41 SQ.FT. | 105.39 SQ.M. |
|--------------|----------------|--------------|
| BALCONY AREA | 154.35 SQ.FT.  | 14.34 SQ.M.  |
| TOTAL AREA   | 1288.76 SQ.FT. | 119.73 SQ.M. |