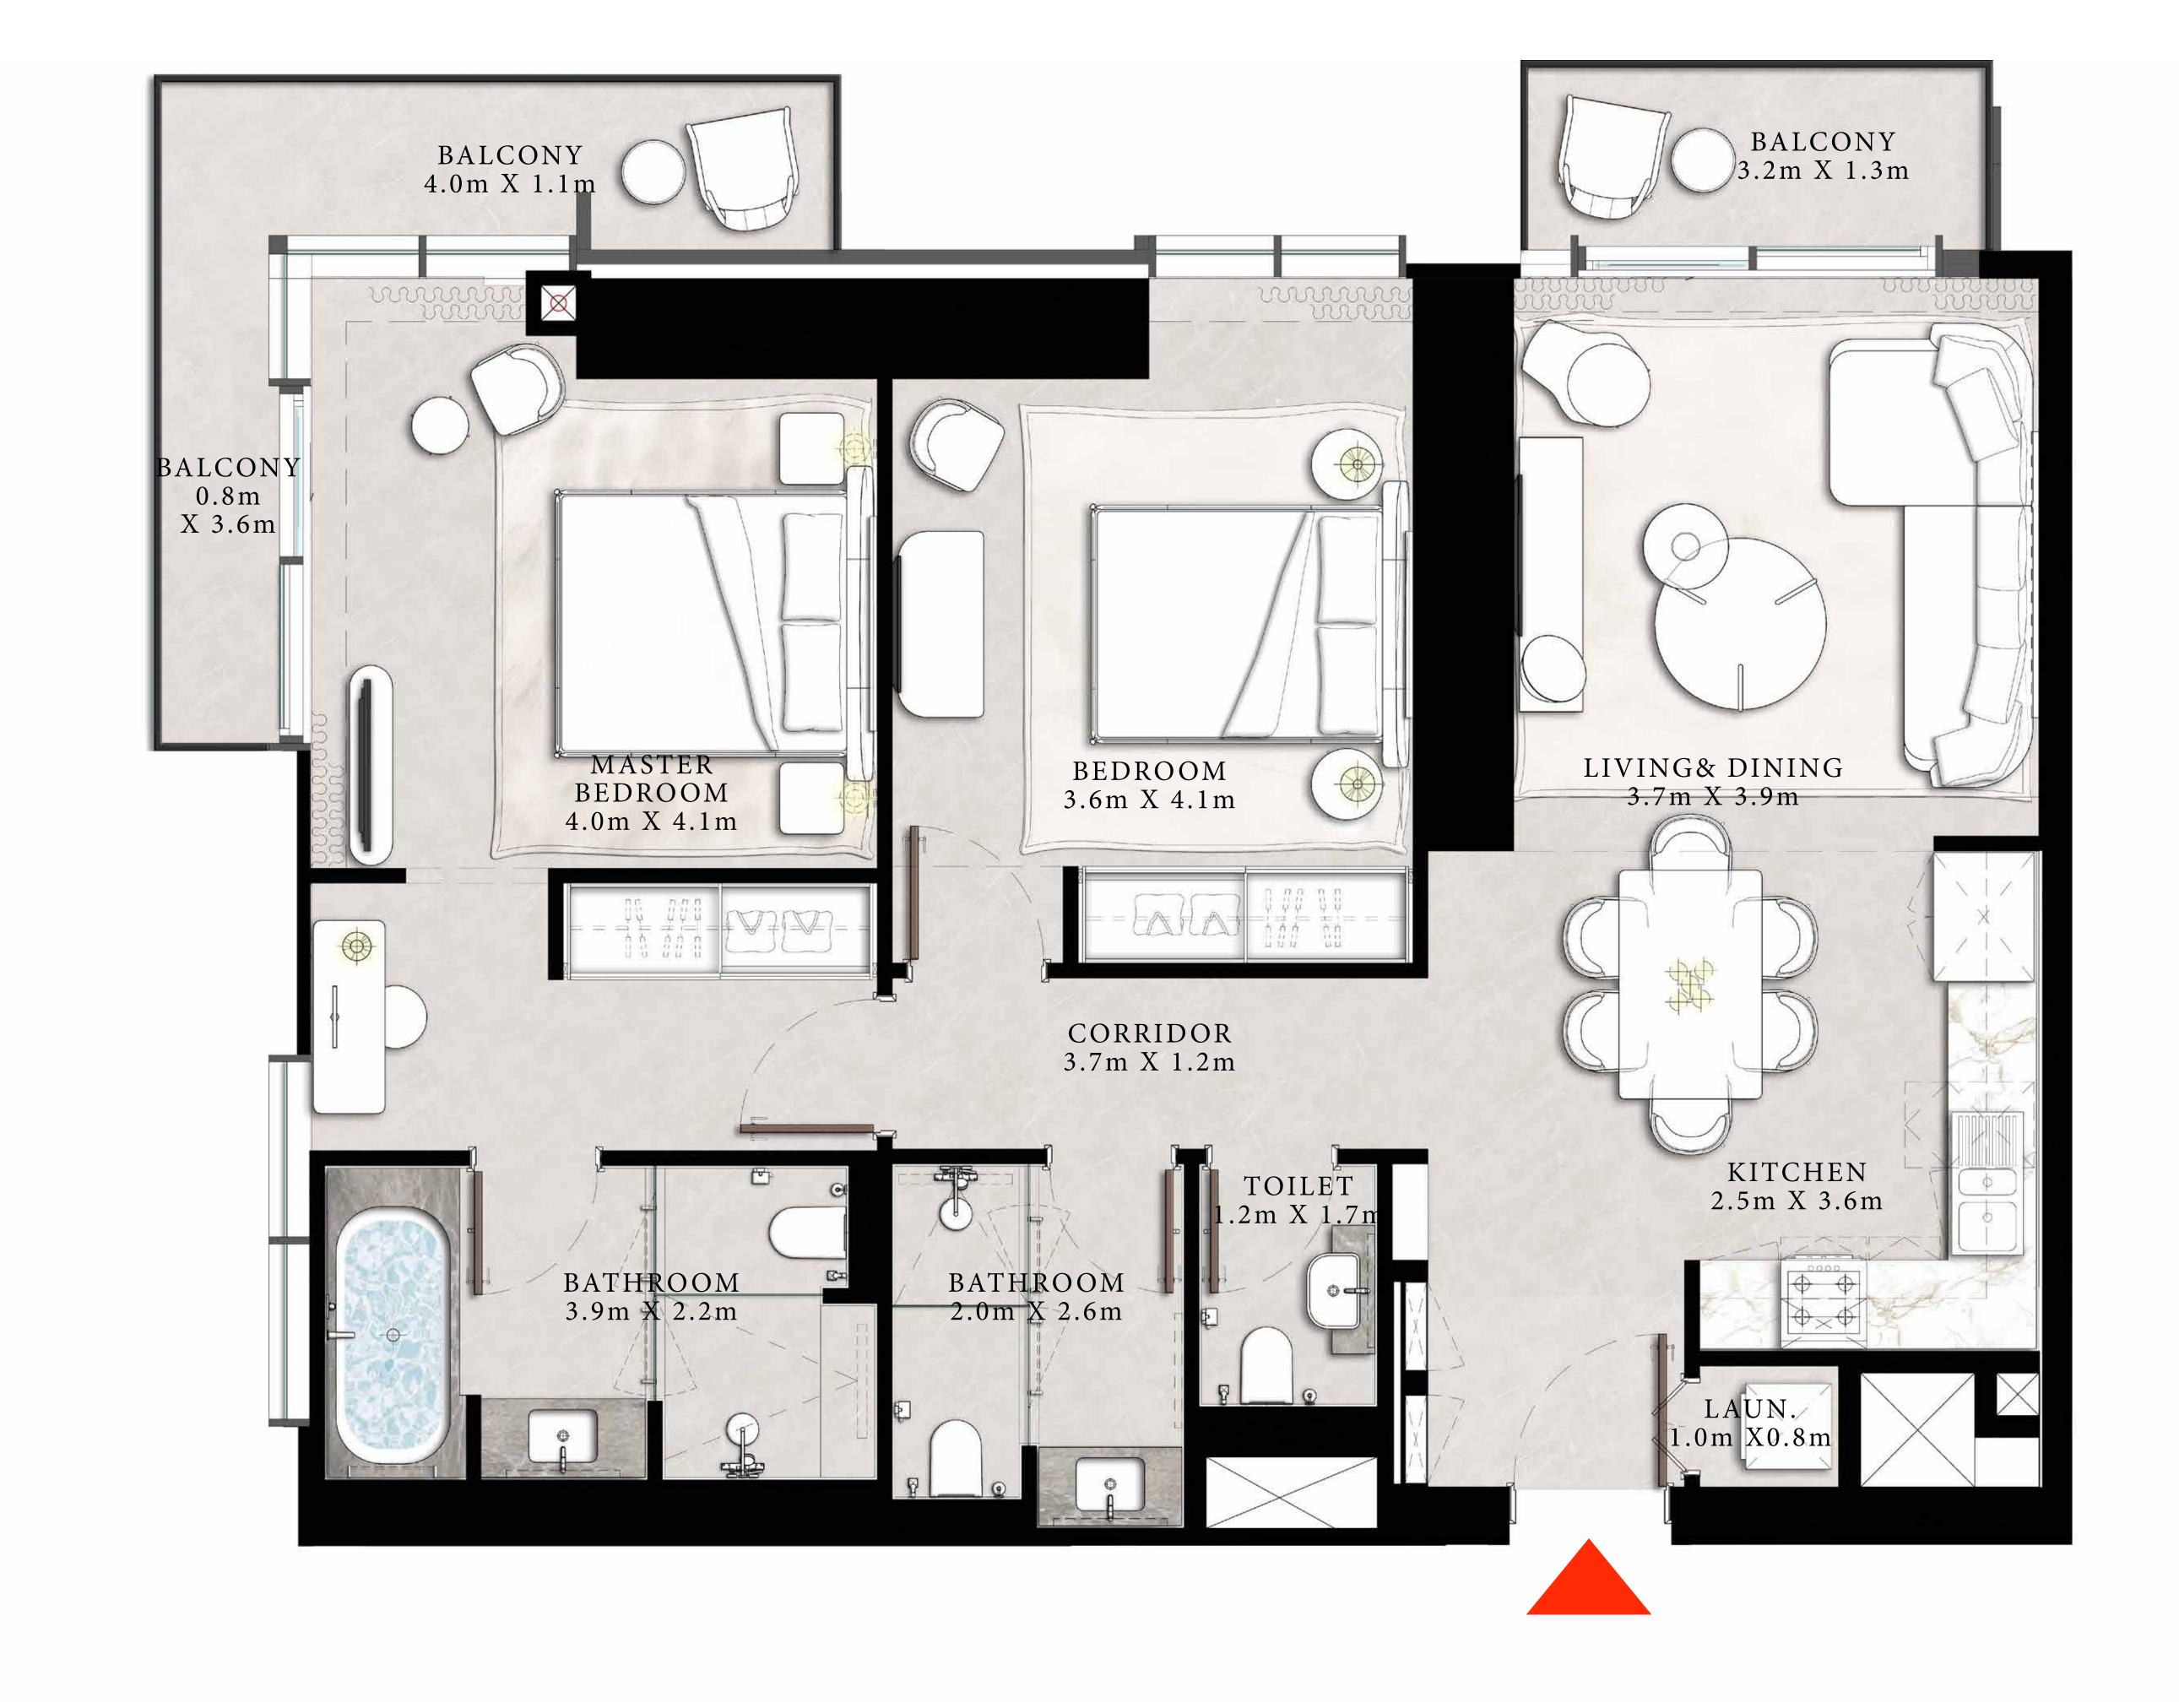

# DOWNTOWN+DUBAI THE RESIDENCES

TOWER 2

#### 2 BEDROOM TYPE C

UNITS 01 & 11 | LEVEL 22

| SUITE AREA   | 1214.92 SQ.FT. | 112.87 SQ.M. |
|--------------|----------------|--------------|
| BALCONY AREA | 71.15 SQ.FT.   | 6.61 SQ.M.   |
| TOTAL AREA   | 1286.07 SQ.FT. | 119.48 SQ.M. |