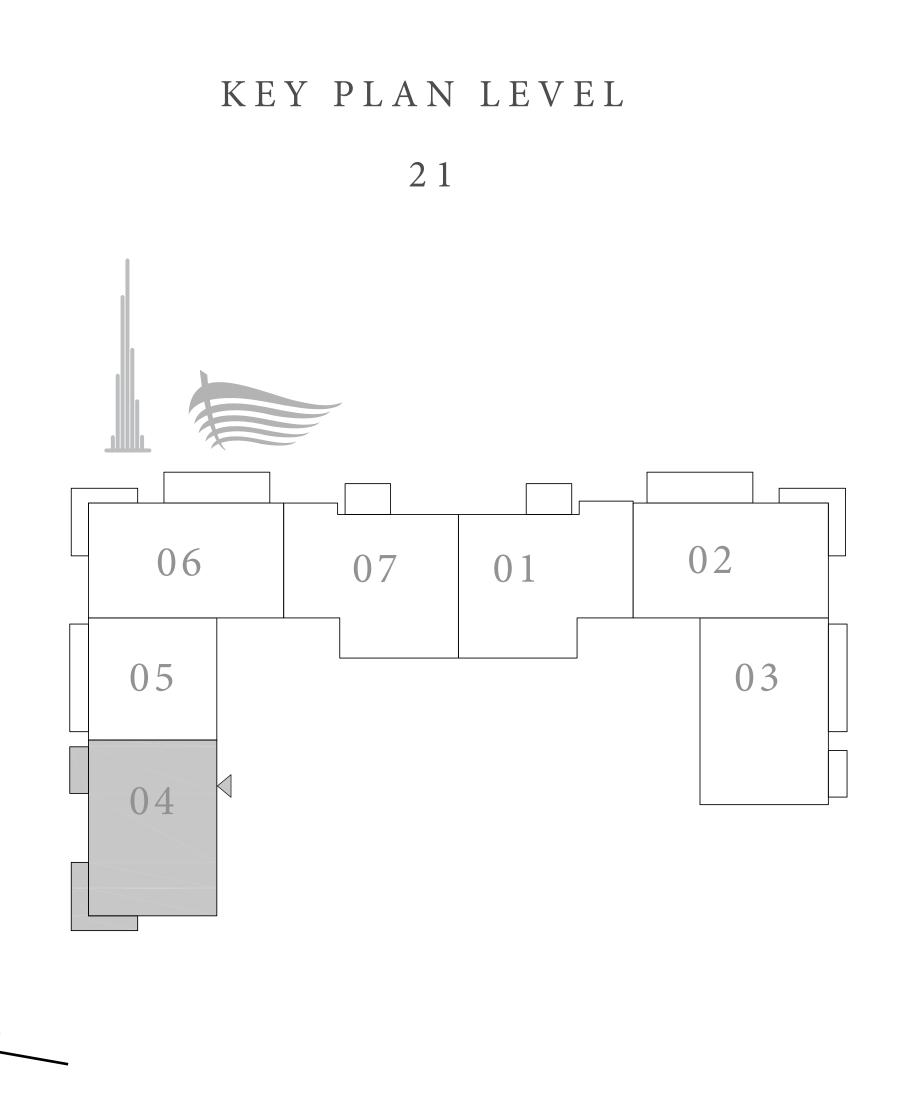

#### 1 BEDROOM TYPE B

UNIT 05 | LEVEL 21

| SUITE AREA   | 785.77 SQ.FT. | 73.00 SQ.M. |
|--------------|---------------|-------------|
| BALCONY AREA | 109.58 SQ.FT. | 10.18 SQ.M. |
| TOTAL AREA   | 895.35 SQ.FT. | 83.18 SQ.M. |