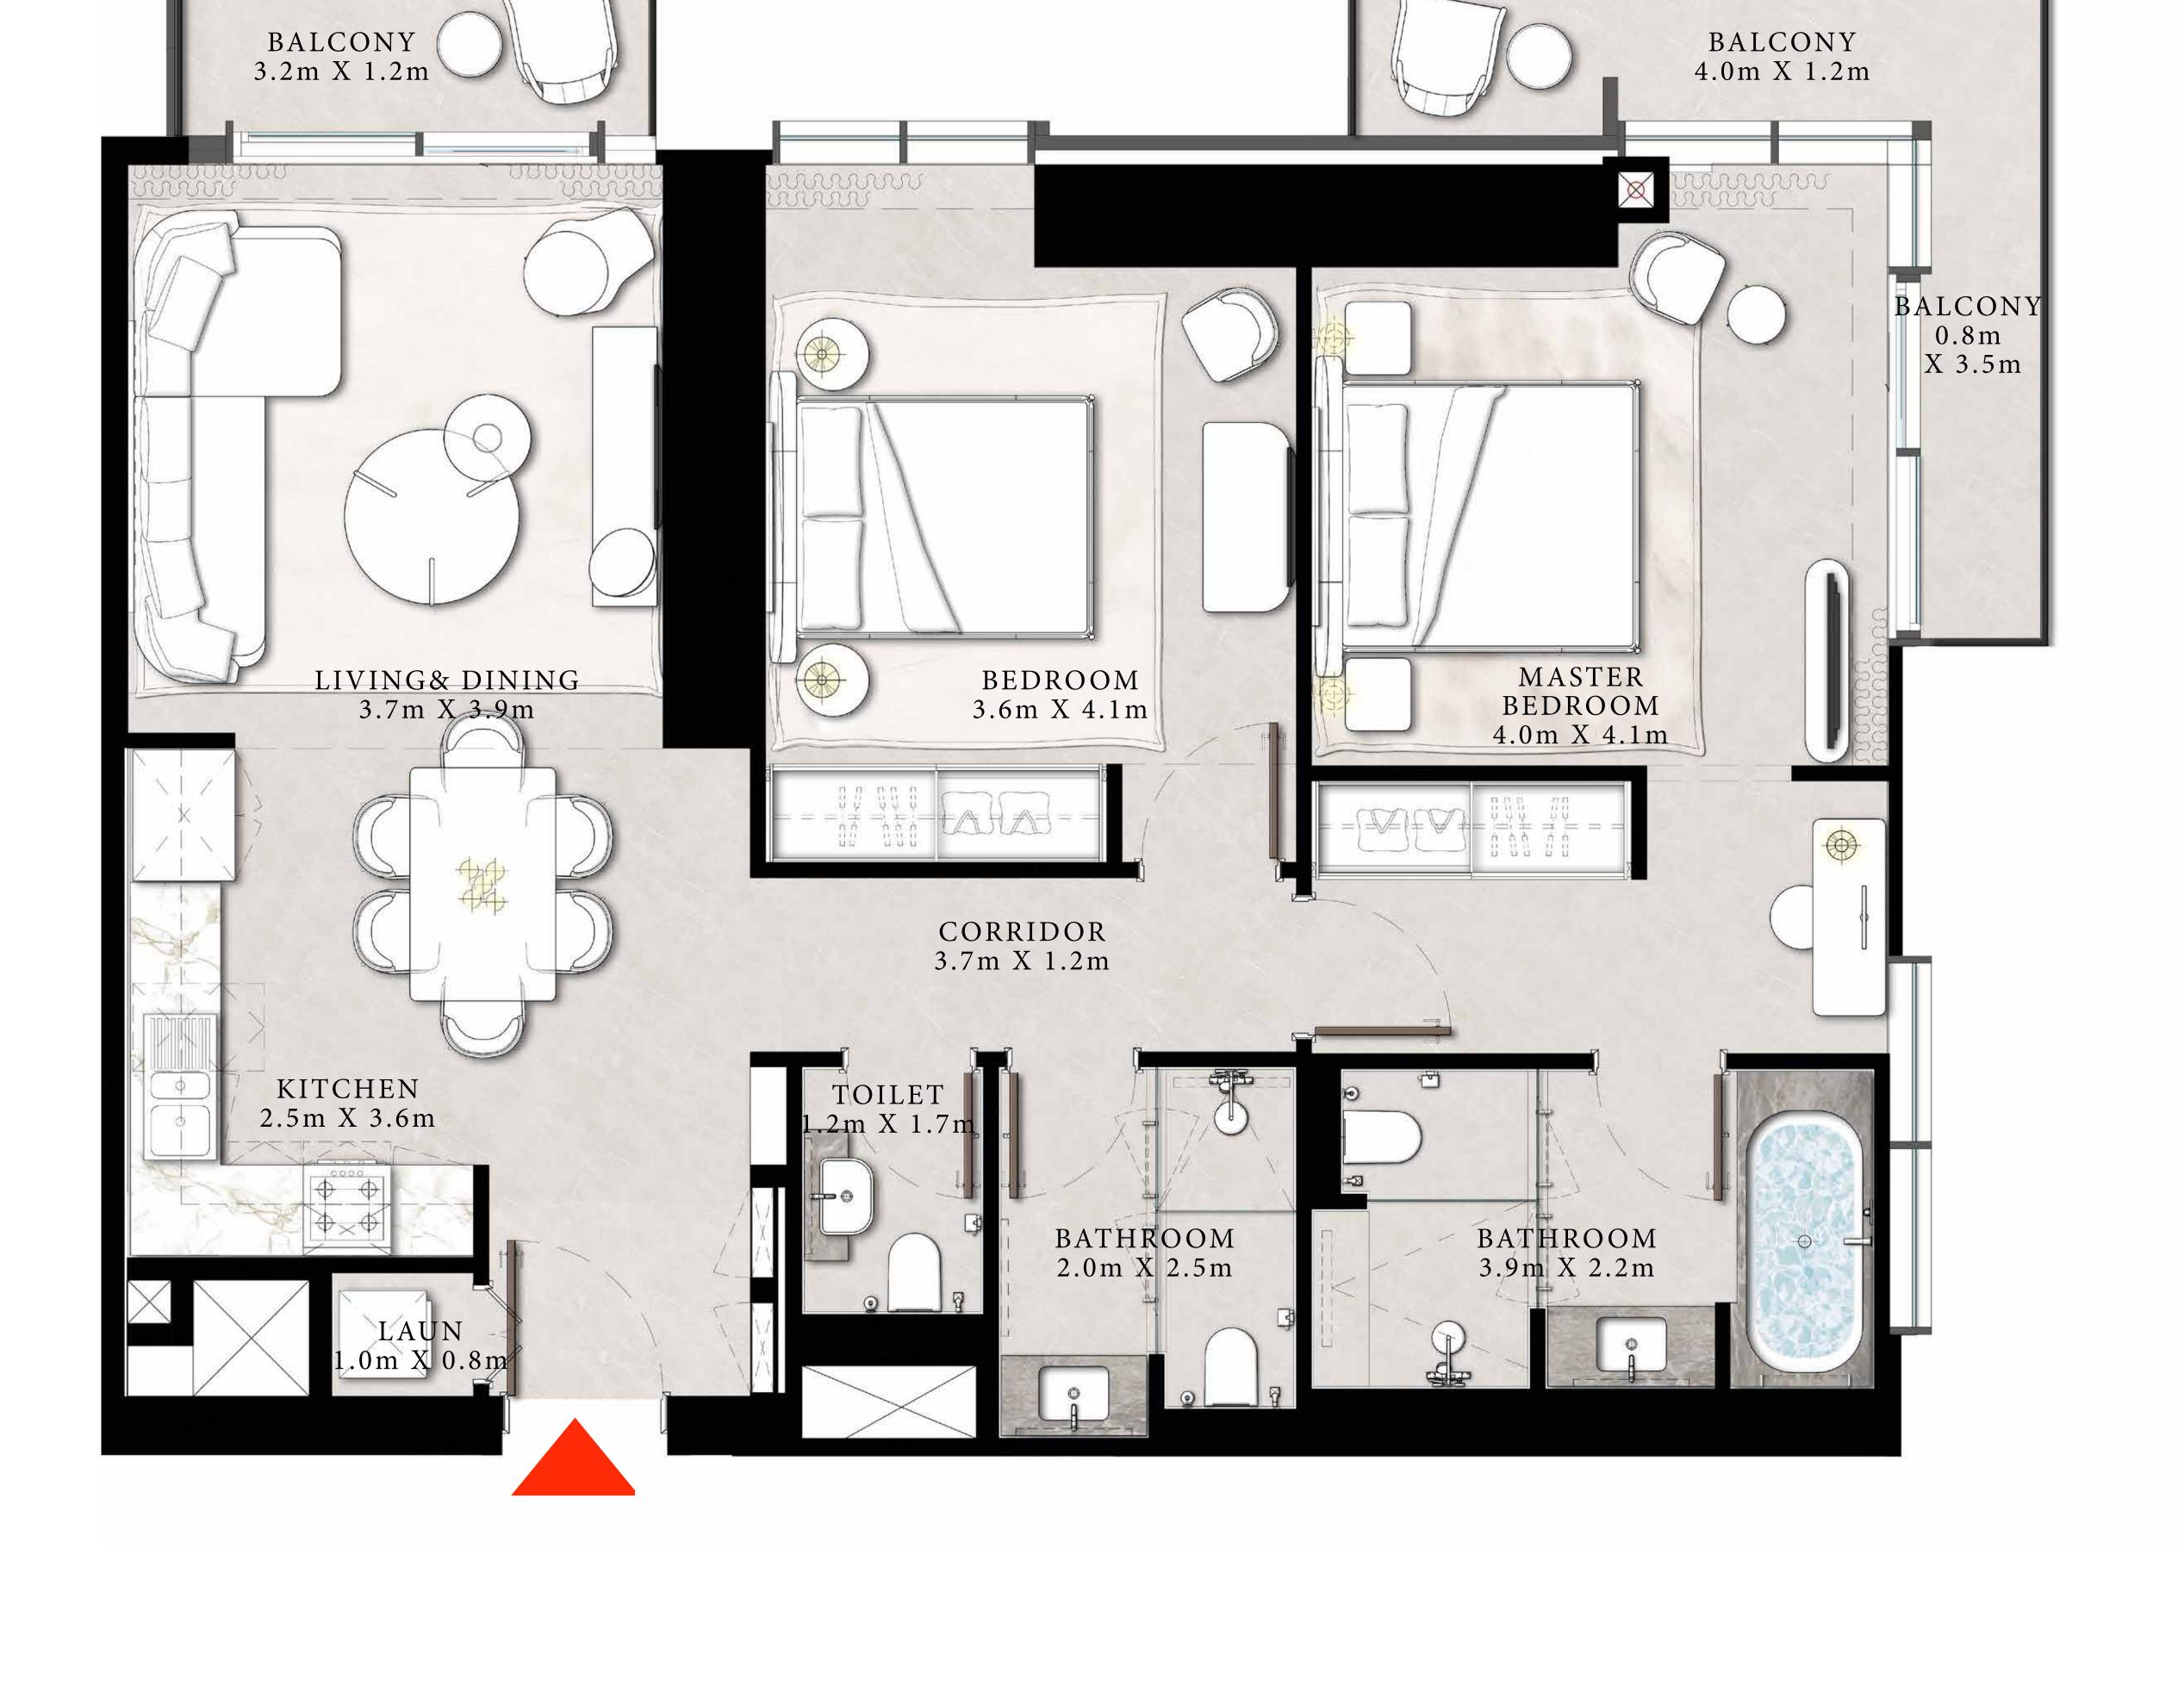

# DOWNTOWN+DUBAI THE RESIDENCES

TOWER 2

#### 2 BEDROOM TYPE B

UNIT 01 | LEVEL PODIUM-3

| SUITE AREA   | 1133.98 SQ.FT. | 105.35 SQ.M. |  |
|--------------|----------------|--------------|--|
| BALCONY AREA | 158.12 SQ.FT.  | 14.69 SQ.M.  |  |
| TOTAL AREA   | 1292.10 SQ.FT. | 120.04 SQ.M. |  |