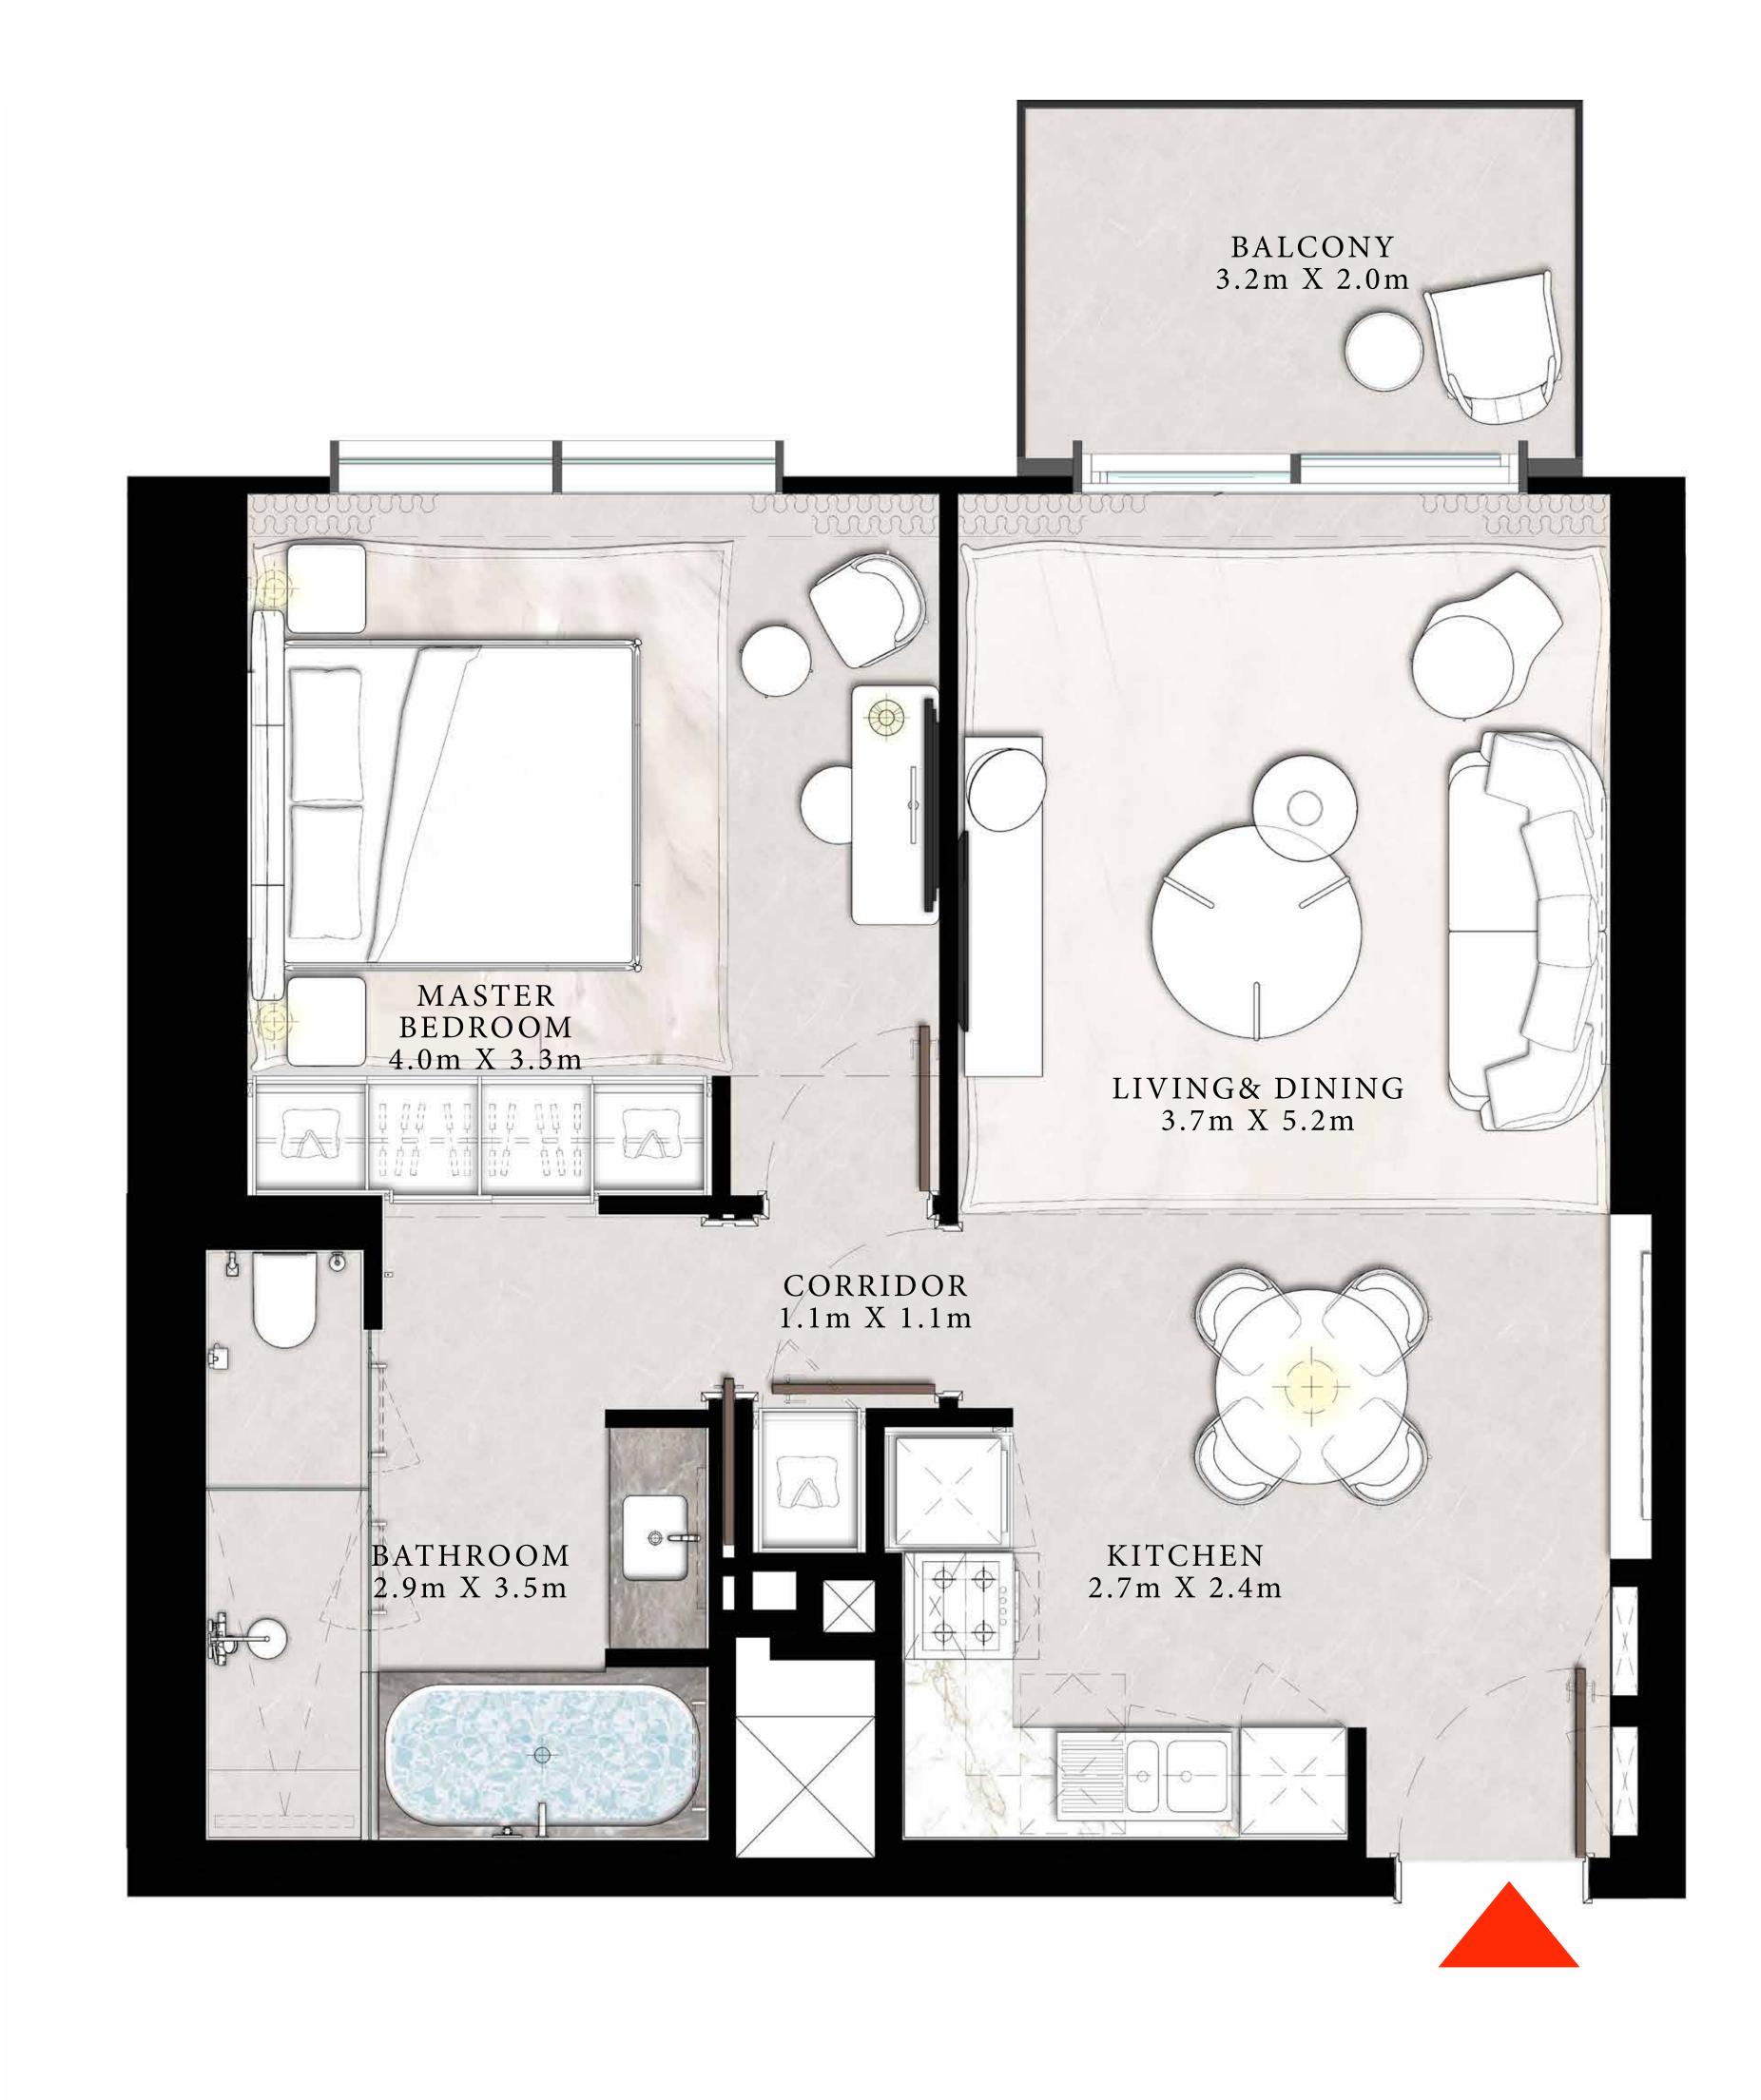

#### 1 BEDROOM TYPE A1

UNITS 04 & 05 | LEVEL PODIUM-2

| SUITE AREA   | 720.86 SQ.FT. | 66.97 SQ.M. |  |
|--------------|---------------|-------------|--|
| BALCONY AREA | 0 SQ.FT.      | 0 SQ.M.     |  |
| TOTAL AREA   | 720.86 SQ.FT. | 66.97 SQ.M. |  |