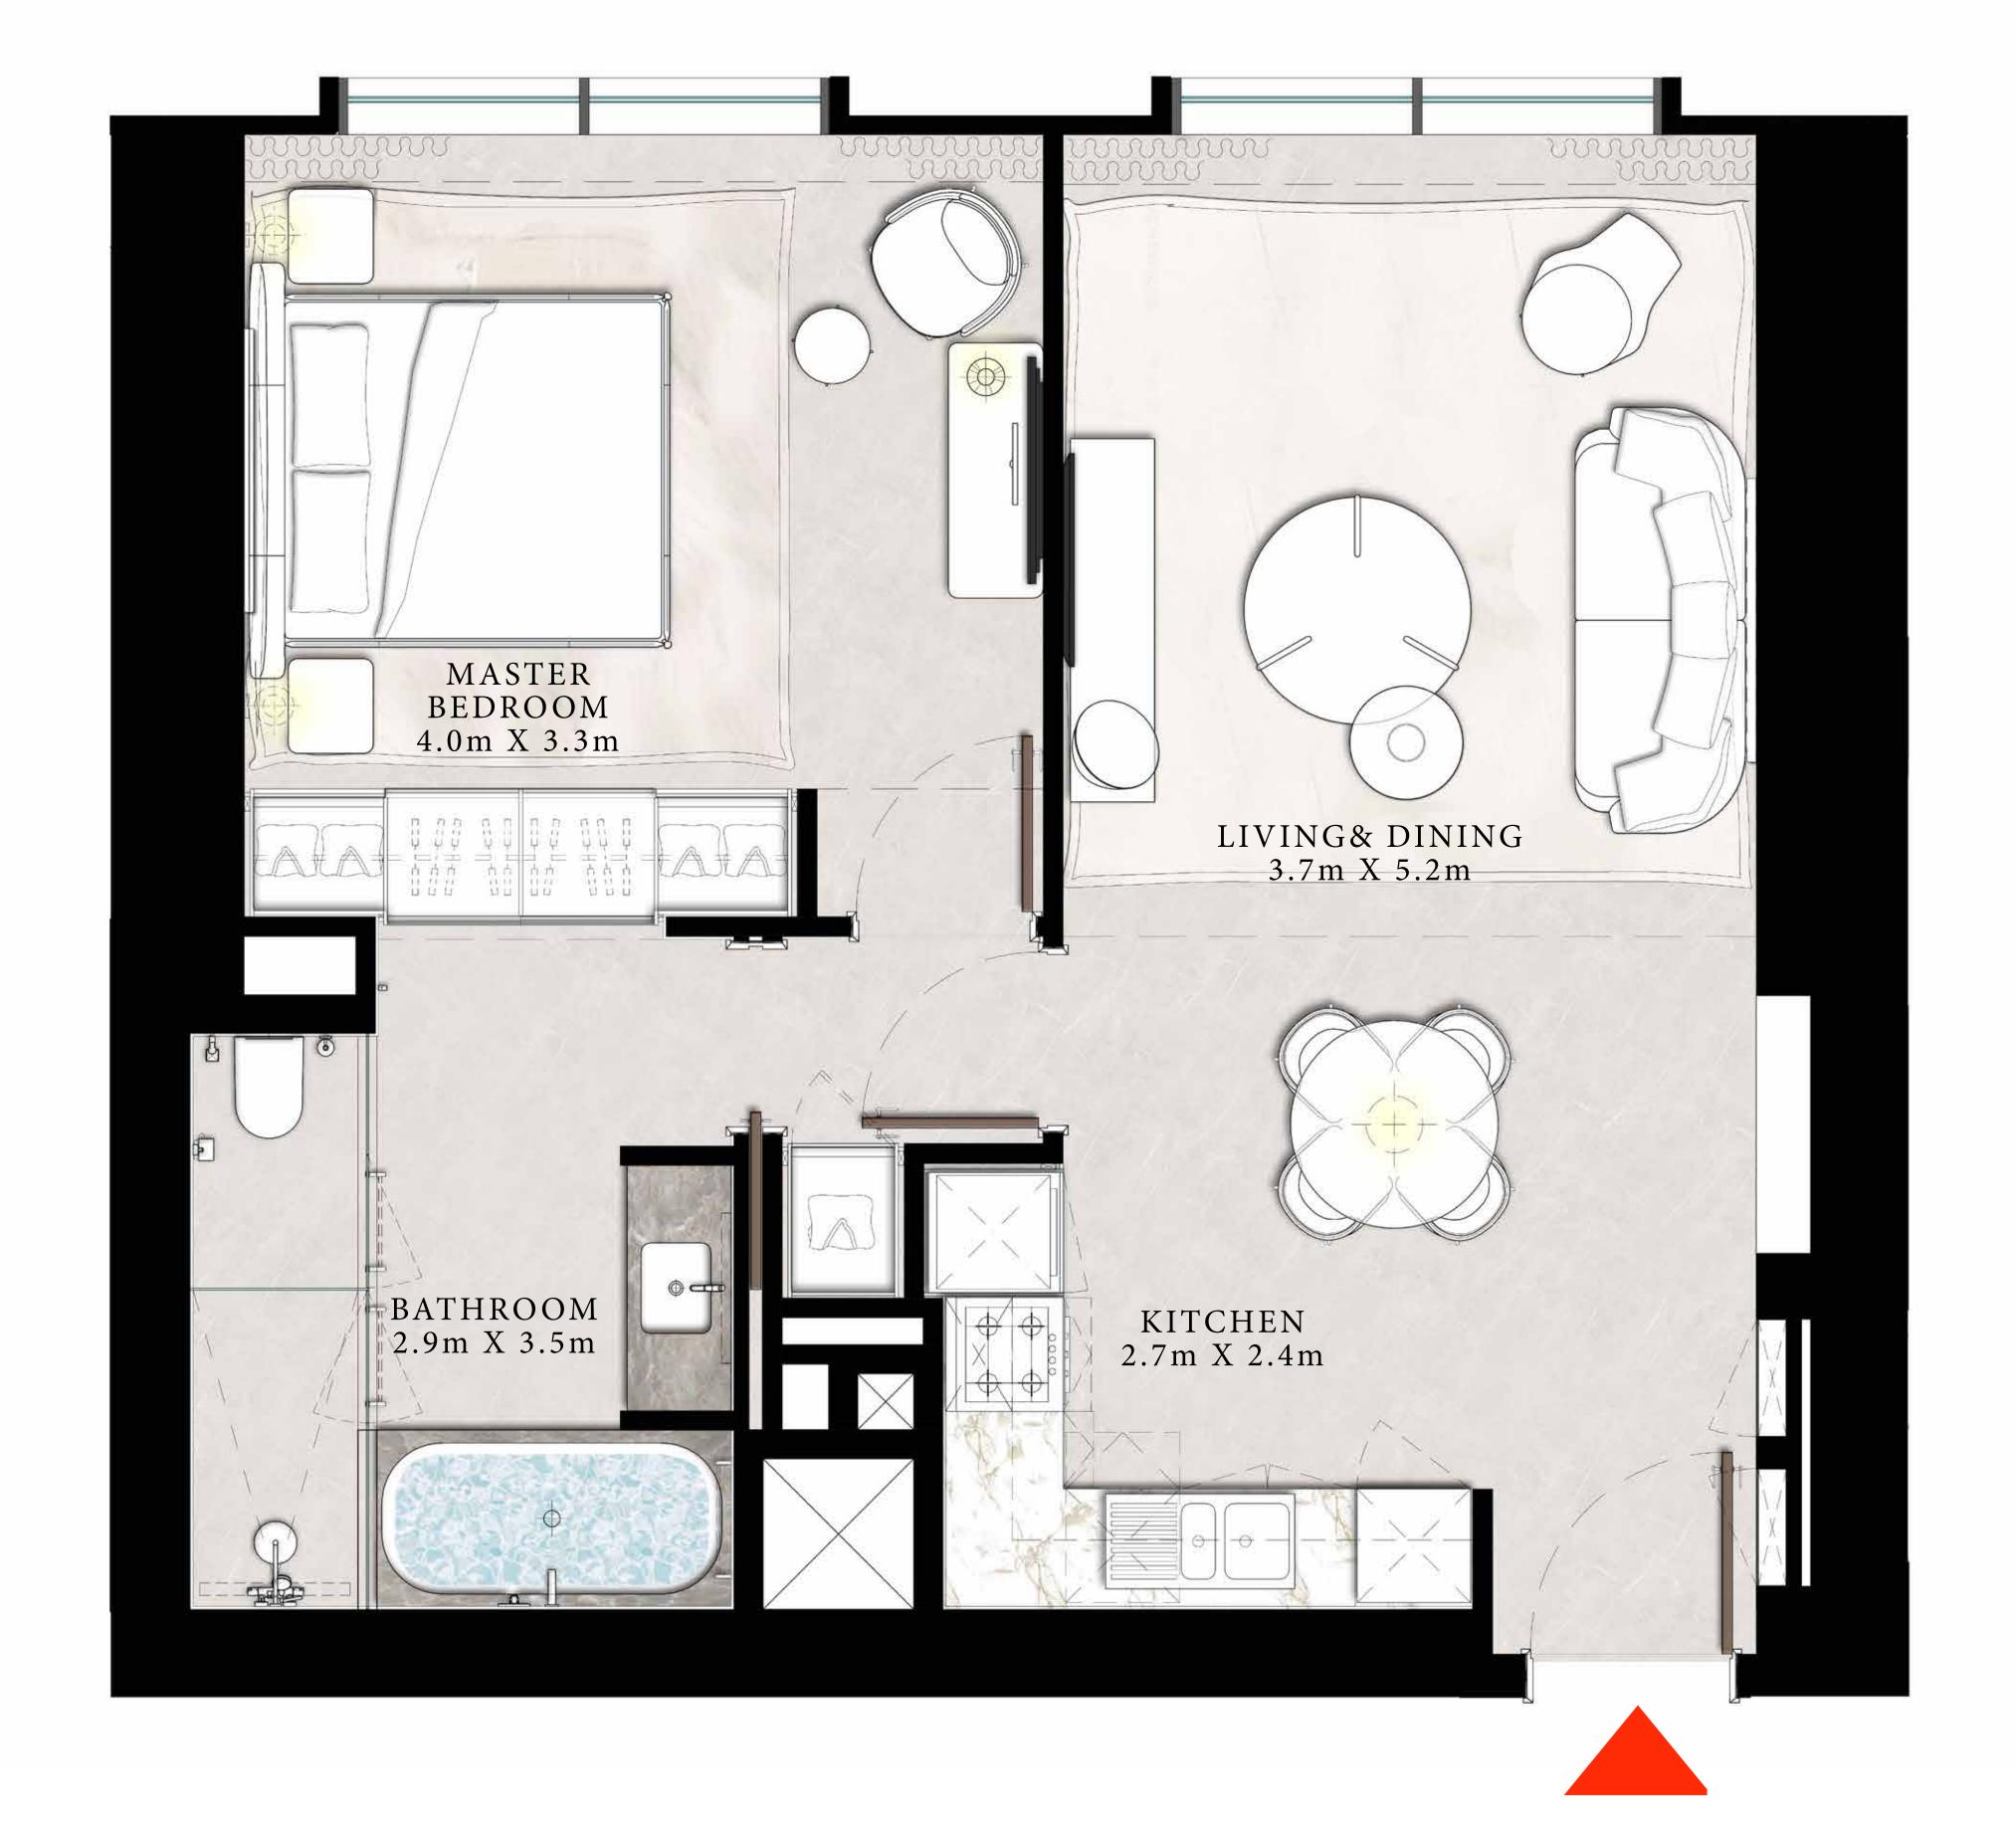

#### 1 BEDROOM TYPE A1

UNITS 04 & 05 | LEVEL PODIUM-2

| SUITE AREA   | 720.86 SQ.FT. | 66.97 SQ.M. |  |
|--------------|---------------|-------------|--|
| BALCONY AREA | 0 SQ.FT.      | 0 SQ.M.     |  |
| TOTAL AREA   | 720.86 SQ.FT. | 66.97 SQ.M. |  |