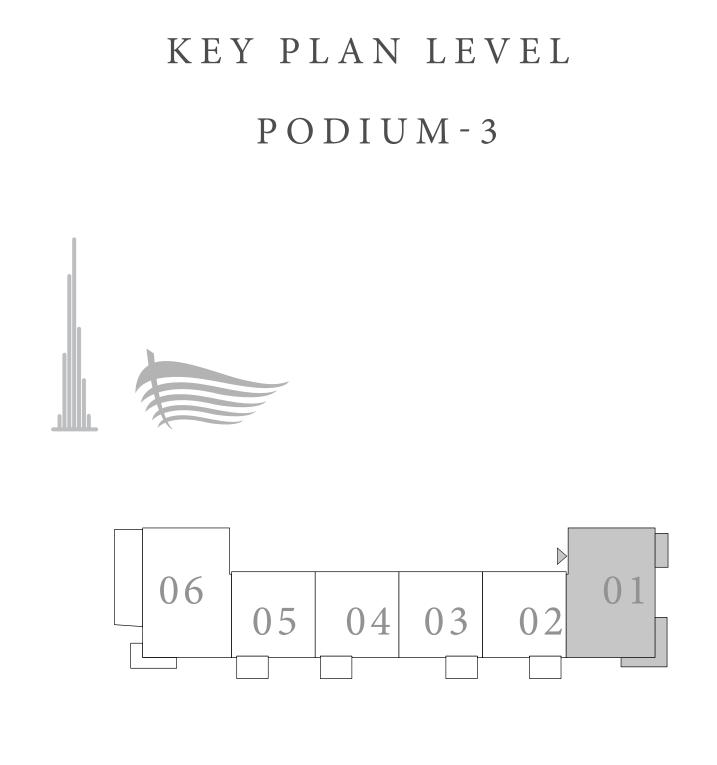

# DOWNTOWN+DUBAI THE RESIDENCES

TOWER 2

#### 2 BEDROOM TYPE B

UNIT 01 | LEVEL PODIUM-3

| SUITE AREA   | 1133.98 SQ.FT. | 105.35 SQ.M. |  |
|--------------|----------------|--------------|--|
| BALCONY AREA | 158.12 SQ.FT.  | 14.69 SQ.M.  |  |
| TOTAL AREA   | 1292.10 SQ.FT. | 120.04 SQ.M. |  |