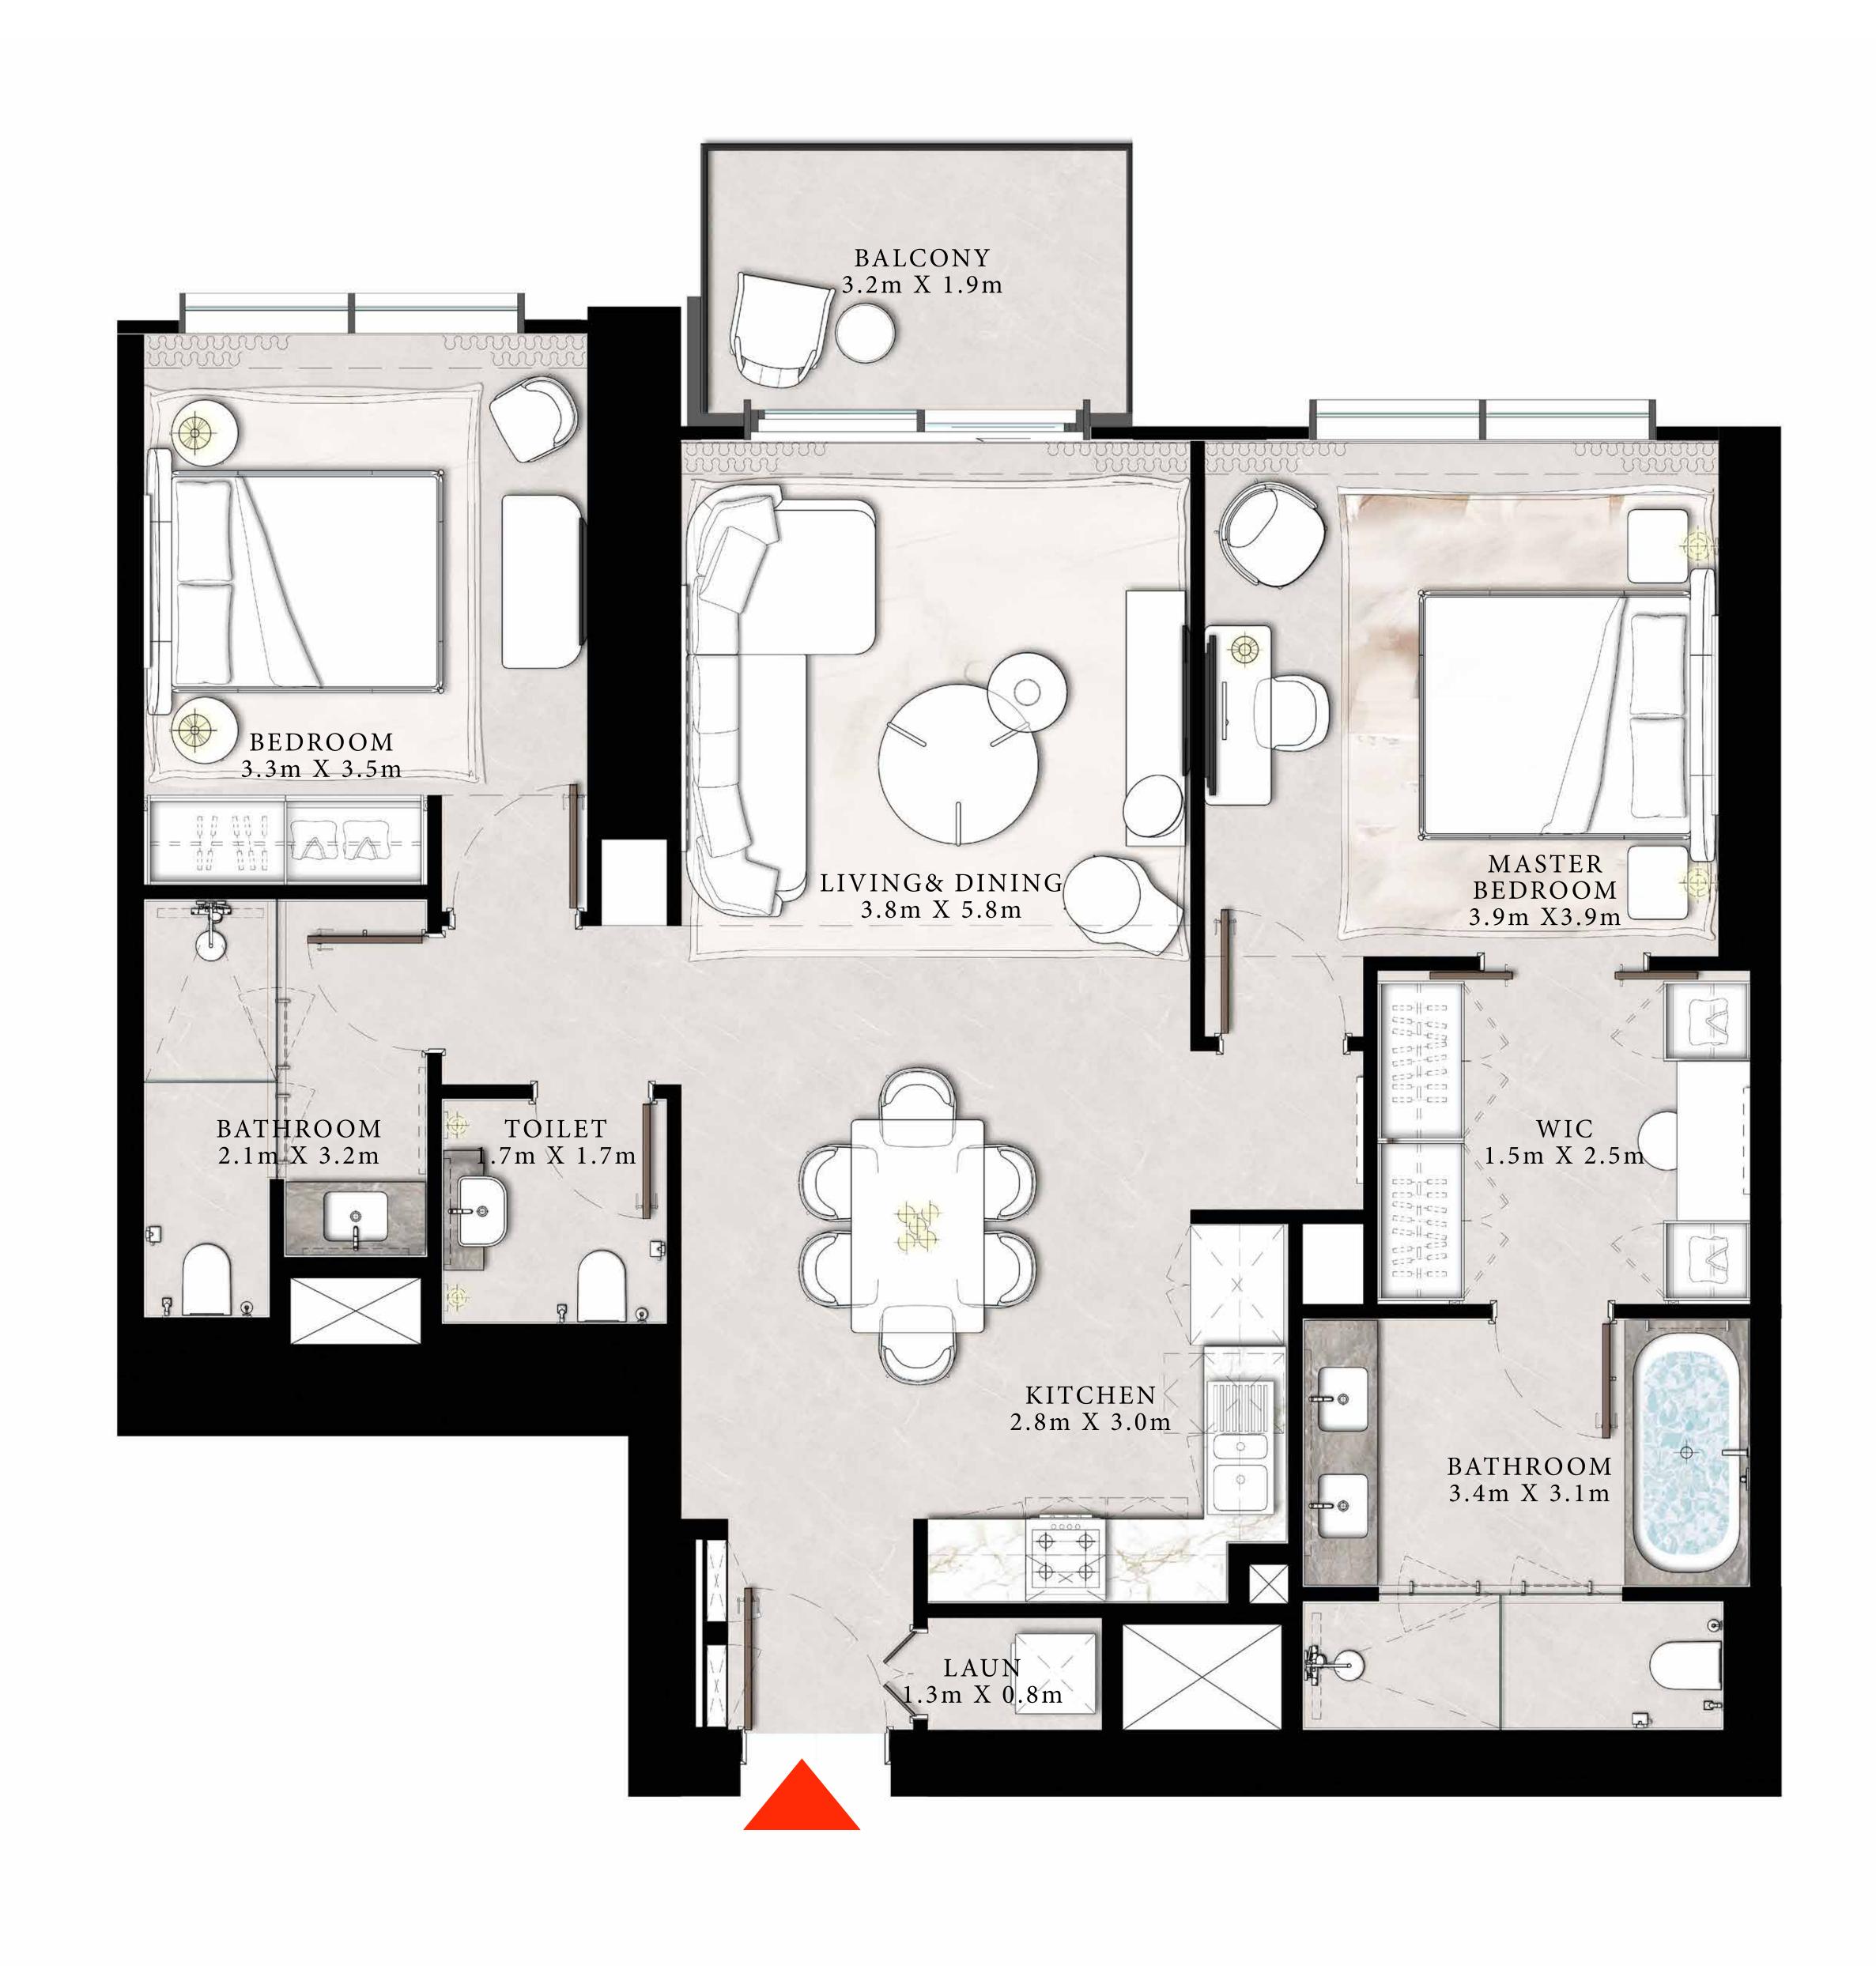

#### 2 BEDROOM TYPE B1

UNIT 02 | LEVEL PODIUM-2

| SUITE AREA   | 1135.38 SQ.FT. | 105.48 SQ.M. |  |
|--------------|----------------|--------------|--|
| BALCONY AREA | 108.61 SQ.FT.  | 10.09 SQ.M.  |  |
| TOTAL AREA   | 1243.99 SQ.FT. | 115.57 SQ.M. |  |